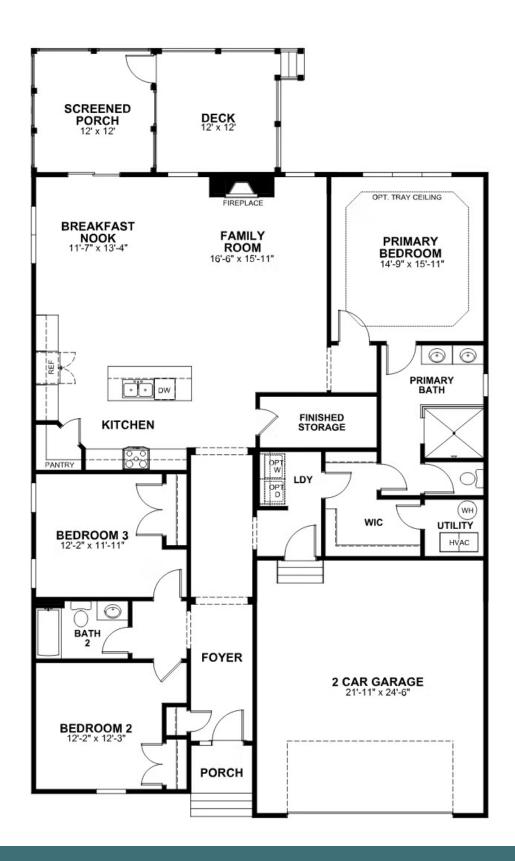

## 1754 Kyles Way AT THE PRESERVE SINGLE FAMILY HOMES

3 Bedrooms

2.0 Bathrooms

2106 Square Feet

2 Car Garage

\$641,963

Taking single-level living to the next level of style, the Corvallis offers 3 bedrooms, 2 full baths, a 2-car garage, and over 2,000 square feet of space. You'll feel right at home in the expansive, easy-flowing design blending both modern kitchen and family room (with cozy fireplace) into a centerpiece for contemporary living. After the day, escape to your primary bedroom oasis, complete with a Serenity primary bath and expanded walk-in closet. Two additional bedrooms and a central laundry room complete the plan. Packed with features and built for flexibility, this particular Corvallis has also been personalized with a Screened porch, perfect for relaxing and enjoying the beautiful views.

#### Features of this Home

- Screened porch
- Fireplace in family room
- Convection gas range
- Serenity primary bath with bench seat in shower
- Expanded primary closet
- 8'0" tall doors throughout
- Laminate hardwood flooring in foyer, kitchen, breakfast nook, family room, primary bedroom, and finished storage