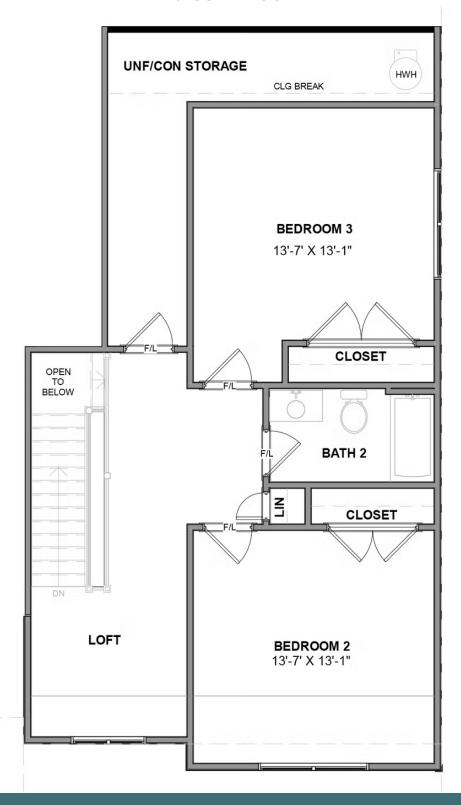

mary suite offers a secluded escape with a dual-sink bathroom oasis and cavernous walk-in closet. At the front of the house, a formal dining room is ready to host guests and gatherings alike, while a central laundry promises good clean living. Upstairs offers an open loft landing, two bedrooms, a full bath, and ample additional storage.

#### Features of this Home

- Serenity Primary Bathroom with bench seat in shower
- Screened Porch
- Gas fireplace in Family Room
- HD Video Package above fireplace
- Laminate Hardwood flooring in main living areas
- Laundry Room sink
- Gas range
- Hardwood stairs

### eagleofva.com

## 1750 Kyles Way AT THE PRESERVE SINGLE FAMILY HOMES



#### **FIRST FLOOR**



### eagleofva.com

# 1750 Kyles Way at the preserve single family homes



#### SECOND FLOOR



eagleofva.com