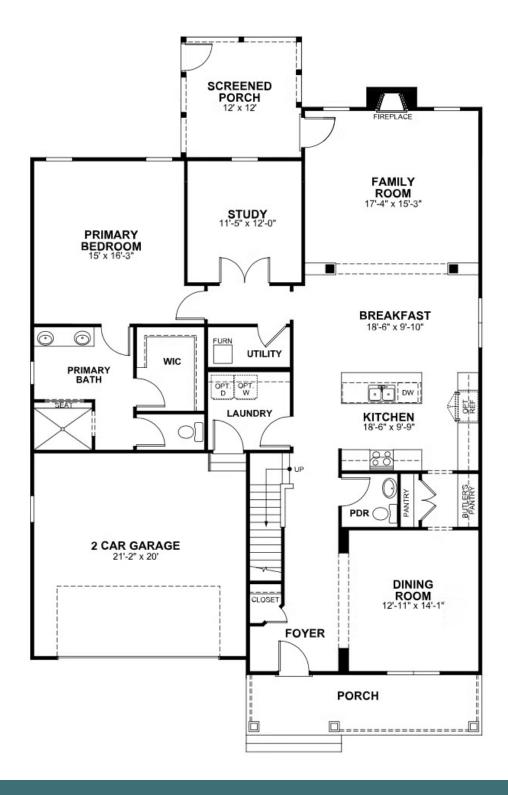

complete with a screened porch. Tucked down the hallway and past the study, the first floor primary suite offers a secluded escape with a dual-sink bathroom oasis and cavernous walk-in closet. At the front of the house, a formal dining room is ready to host guests and gatherings alike, while a central laundry promises good clean living. Upstairs offers an open loft landing, two bedrooms, a full bath, and ample additional storage.

#### Features of this Home

- Serenity Primary Bathroom with bench seat in shower
- Screened Porch
- Gas fireplace in Family Room
- HD Video Package above fireplace
- Laminate Hardwood flooring in main living areas
- Laundry Room sink
- Gas range
- Hardwood stairs

### eagleofva.com

## 1750 Kyles Way AT THE PRESERVE SINGLE FAMILY HOMES



#### **FIRST FLOOR**



### eagleofva.com

# 1750 Kyles Way at the preserve single family homes



#### SECOND FLOOR



eagleofva.com