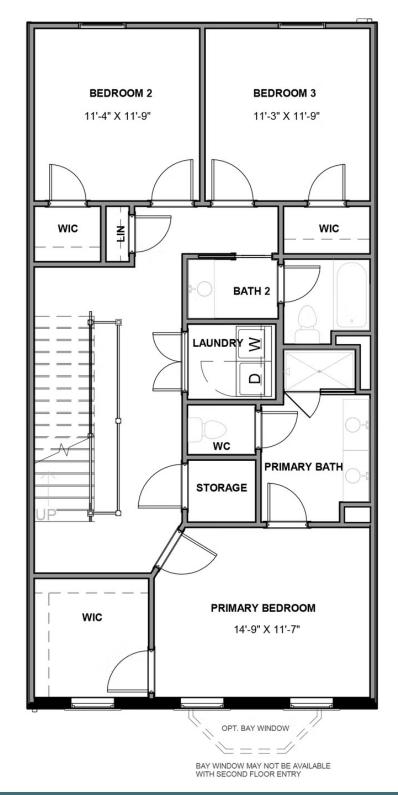

#### THIRD FLOOR

### THE Westmoreland AT MIDTOWN

4 - 5 Bedrooms

3.5 Bathrooms

3,508 Square Feet

2 Car Garage

4 Levels

The Westmoreland is a 4-story luxury townhome with plenty of opportunity to personalize so that this new home floor plan fits your lifestyle. On the first floor, you will find your rear load 2-car garage, as well as a large rec room and half bath that can be converted to a bedroom or full bath if you prefer. Head up to the second floor where you will find a spacious family room that flows into the Kitchen and the formal Dining Room. There is also a pocket office adjacent to the family room, as well as a spacious deck. The third floor features a lot of opportunities for personalization to fit your needs. There are multiple different configurations for 3 bedrooms, dual Master Suites, and Owner's Suites! This floor also has a large laundry room. The fourth floor will quickly become your favorite, featuring a large media room that leads out to your huge covered rooftop terrace, making this space perfect for entertaining or enjoying a relaxing evening. Add a fireplace to your terrace and you will be able to enjoy all year long! The fourth floor also features an additional bedroom and full bath. You can add an elevator if you desire for even more convenience.