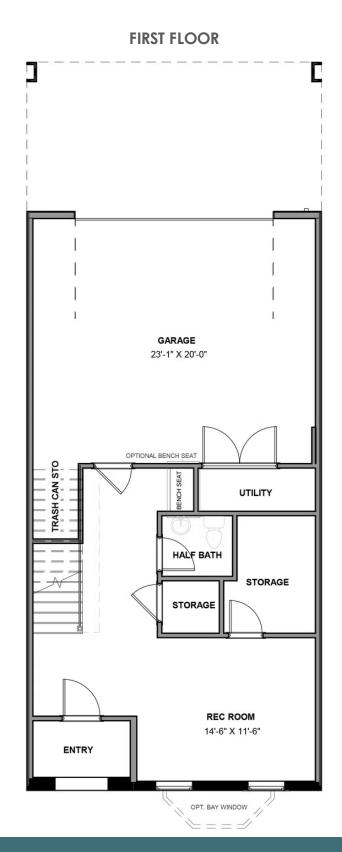

### THE Westmoreland AT MIDTOWN

4 - 5 Bedrooms

3.5 Bathrooms

3,508 Square Feet

2 Car Garage

4 Levels

The Westmoreland is a 4-story luxury townhome with plenty of opportunity to personalize so that this new home floor plan fits your lifestyle. On the first floor, you will find your rear load 2-car garage, as well as a large rec room and half bath that can be converted to a bedroom or full bath if you prefer. Head up to the second floor where you will find a spacious family room that flows into the Kitchen and the formal Dining Room. There is also a pocket office adjacent to the family room, as well as a spacious deck. The third floor features a lot of opportunities for personalization to fit your needs. There are multiple different configurations for 3 bedrooms, dual Master Suites, and Owner's Suites! This floor also has a large laundry room. The fourth floor will quickly become your favorite, featuring a large media room that leads out to your huge covered rooftop terrace, making this space perfect for entertaining or enjoying a relaxing evening. Add a fireplace to your terrace and you will be able to enjoy all year long! The fourth floor also features an additional bedroom and full bath. You can add an elevator if you desire for even more convenience.

## THE Westmoreland AT MIDTOWN