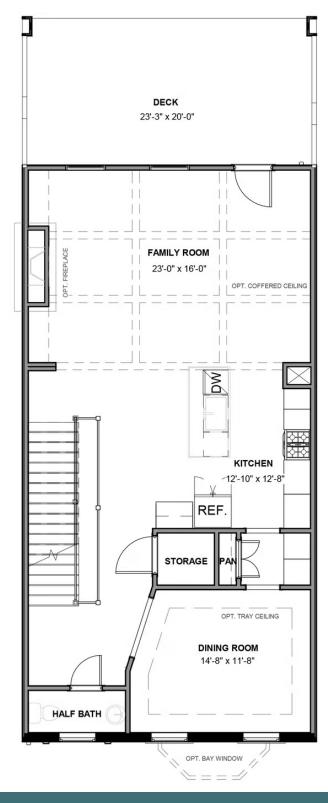

### THE Westmoreland AT MIDTOWN

4 - 5 Bedrooms

3.5 Bathrooms

3,508 Square Feet

2 Car Garage

4 Levels

The Westmoreland is a 4-story luxury townhome with plenty of opportunity to personalize so that this new home floor plan fits your lifestyle. On the first floor, you will find your rear load 2-car garage, as well as a large rec room and half bath that can be converted to a bedroom or full bath if you prefer. Head up to the second floor where you will find a spacious family room that flows into the Kitchen and the formal Dining Room. There is also a pocket office adjacent to the family room, as well as a spacious deck. The third floor features a lot of opportunities for personalization to fit your needs. There are multiple different configurations for 3 bedrooms, dual Master Suites, and Owner's Suites! This floor also has a large laundry room. The fourth floor will quickly become your favorite, featuring a large media room that leads out to your huge covered rooftop terrace, making this space perfect for entertaining or enjoying a relaxing evening. Add a fireplace to your terrace and you will be able to enjoy all year long! The fourth floor also features an additional bedroom and full bath. You can add an elevator if you desire for even more convenience.

#### **SECOND FLOOR**