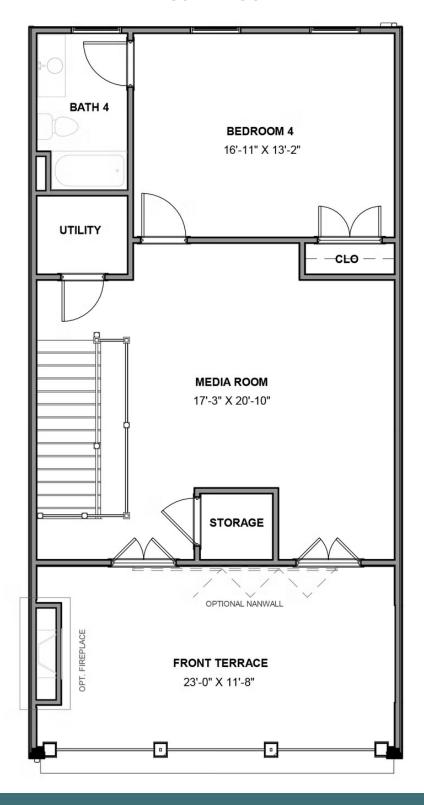

#### **FOURTH FLOOR**

### THE Westmoreland AT MIDTOWN

4 - 5 Bedrooms

3.5 Bathrooms

3,508 Square Feet

2 Car Garage

4 Levels

The Westmoreland is a 4-story luxury townhome with plenty of opportunity to personalize so that this new home floor plan fits your lifestyle. On the first floor, you will find your rear load 2-car garage, as well as a large rec room and half bath that can be converted to a bedroom or full bath if you prefer. Head up to the second floor where you will find a spacious family room that flows into the Kitchen and the formal Dining Room. There is also a pocket office adjacent to the family room, as well as a spacious deck. The third floor features a lot of opportunities for personalization to fit your needs. There are multiple different configurations for 3 bedrooms, dual Master Suites, and Owner's Suites! This floor also has a large laundry room. The fourth floor will quickly become your favorite, featuring a large media room that leads out to your huge covered rooftop terrace, making this space perfect for entertaining or enjoying a relaxing evening. Add a fireplace to your terrace and you will be able to enjoy all year long! The fourth floor also features an additional bedroom and full bath. You can add an elevator if you desire for even more convenience.

### Features of this Floorplan

- Covered terrace with opportunity for NanaWall and/or brick fireplace
- Large media room
- First floor rec room with multiple configurations
- Butler's pantry
- Multiple primary bedroom and bath layouts