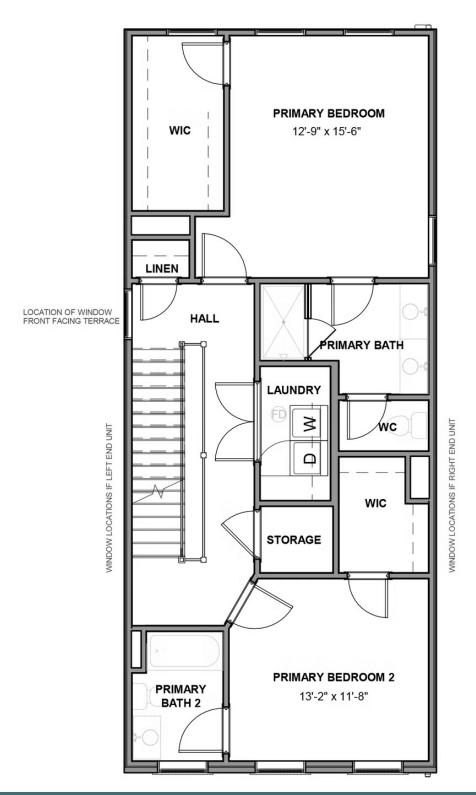

oming deck. Move up to the third floor and the comforts of your primary suite with its dual-sink bath and generous walk-in closet. A second bedroom and full bath, as well as laundry also call this floor home. And there's more to go! Step up to the fourth floor and into a large media room offering access to an amazing terrace with optional fireplace. A third bedroom and full bath completes the top floor. Ready for personalization from top to bottom, you can even add an elevator for enhanced convenience—and wow-factor!

### Features of this Floorplan

- End unit townhome
- Covered terrace with option to add NanaWall and brick fireplace
- Multiple third floor bedroom layouts
- Spacious deck
- Rear load 2-car garage







#### **FIRST FLOOR**





#### **SECOND FLOOR**





#### THIRD FLOOR





#### **FOURTH FLOOR**