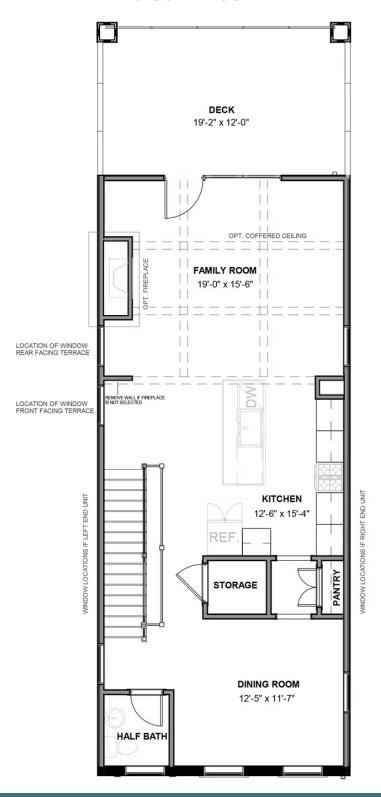

#### **SECOND FLOOR**

3 - 5 Bedrooms

3.5 Bathrooms

3,033 Square Feet

2 Car Garage

4 Levels

Move up—and over—to deluxe with the Rowland. This spacious 4-story end unit townhome blends exquisite craftmanship, exacting detail, and a flair for modern urban living—all with the 'side benefits' of additional windows offering more natural light and views. Arrive home to your private 2-car garage and step into the ground floor foyer with rec room and half bath—aka "the 4th bedroom." The second level is first class when it comes to relaxing and entertaining, with its masterful flow from dining room to kitchen to family room, and further outward to a large welcoming deck. Move up to the third floor and the comforts of your primary suite with its dual-sink bath and generous walk-in closet. A second bedroom and full bath, as well as laundry also call this floor home. And there's more to go! Step up to the fourth floor and into a large media room offering access to an amazing terrace with optional fireplace. A third bedroom and full bath completes the top floor. Ready for personalization from top to bottom, you can even add an elevator for enhanced convenience—and wow-factor!