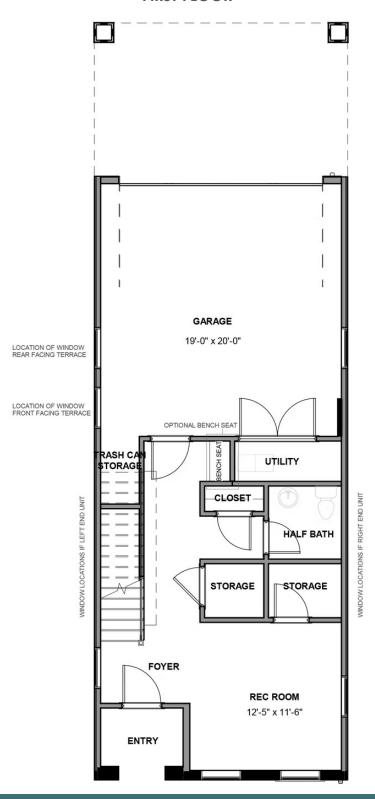

#### **FIRST FLOOR**

3 - 5 Bedrooms

3.5 Bathrooms

3,033 Square Feet

2 Car Garage

4 Levels

Move up—and over—to deluxe with the Rowland. This spacious 4-story end unit townhome blends exquisite craftmanship, exacting detail, and a flair for modern urban living—all with the 'side benefits' of additional windows offering more natural light and views. Arrive home to your private 2-car garage and step into the ground floor foyer with rec room and half bath—aka "the 4th bedroom." The second level is first class when it comes to relaxing and entertaining, with its masterful flow from dining room to kitchen to family room, and further outward to a large welcoming deck. Move up to the third floor and the comforts of your primary suite with its dual-sink bath and generous walk-in closet. A second bedroom and full bath, as well as laundry also call this floor home. And there's more to go! Step up to the fourth floor and into a large media room offering access to an amazing terrace with optional fireplace. A third bedroom and full bath completes the top floor. Ready for personalization from top to bottom, you can even add an elevator for enhanced convenience—and wow-factor!