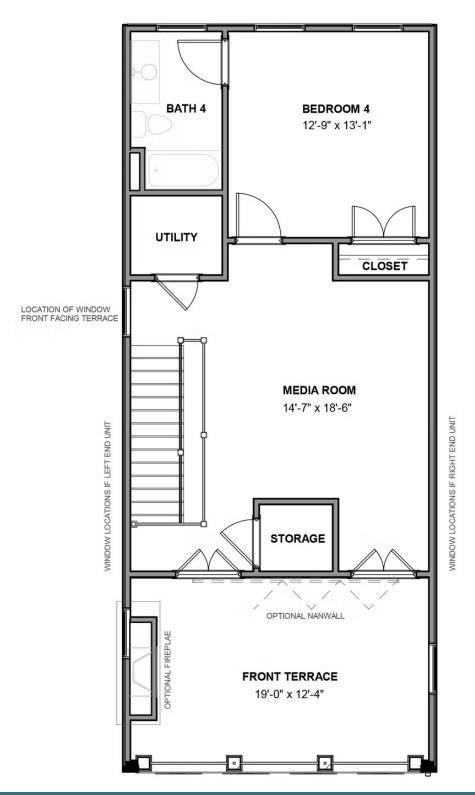

third floor and the comforts of your primary suite with its dual-sink bath and generous walk-in closet. A second bedroom and full bath, as well as laundry also call this floor home. And there's more to go! Step up to the fourth floor and into a large media room offering access to an amazing terrace with optional fireplace. A third bedroom and full bath completes the top floor. Ready for personalization from top to bottom, you can even add an elevator for enhanced convenience—and wow-factor!

### Features of this Floorplan

- End unit townhome
- Covered terrace with option to add NanaWall and brick fireplace
- Multiple third floor bedroom layouts
- Spacious deck
- Rear load 2-car garage







#### **FIRST FLOOR**





#### **SECOND FLOOR**





#### THIRD FLOOR





#### **FOURTH FLOOR**