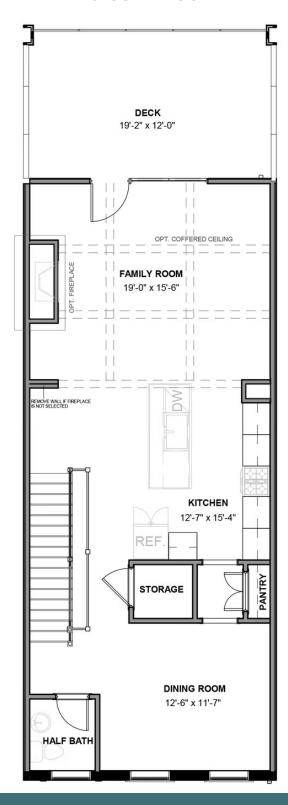

her outward to a large welcoming deck. Move up to the third floor and the comforts of your primary suite with its dual-sink bath and generous walk-in closet. A second bedroom and full bath, as well as laundry also call this floor home. And there's more to go! Step up to the fourth floor and into a large media room offering access to an amazing terrace with optional fireplace. A third bedroom and full bath completes the top floor. Ready for personalization from top to bottom, you can even add an elevator for enhanced convenience—and wow-factor!

### Features of this Floorplan

- Covered terrace with option to add brick fireplace
- Multiple third floor bedroom layouts
- Spacious deck
- Rear load 2-car garage
- Option for elevator











#### **FIRST FLOOR**







#### **SECOND FLOOR**







#### THIRD FLOOR







#### **FOURTH FLOOR**