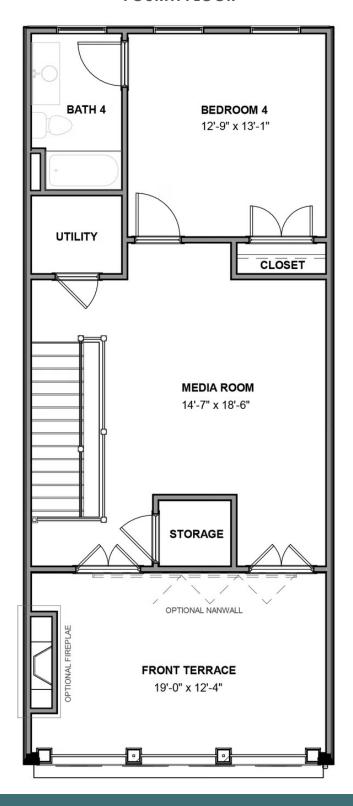

3 - 5 Bedrooms

3.5 Bathrooms

3,033 Square Feet

2 Car Garage

4 Levels

Level-up your luxury in the Park, a spacious 4-story townhome that blends exquisite craftmanship and exacting detail with a flair for modern urban living. Parking is never a problem with a private 2-car garage that welcomes you home to a ground foyer with rec room and half bath—aka "the 4th bedroom." The second level is first class when it comes to relaxing and entertaining, with its masterful flow from dining room to kitchen to family room, and further outward to a large welcoming deck. Move up to the third floor and the comforts of your primary suite with its dual-sink bath and generous walk-in closet. A second bedroom and full bath, as well as laundry also call this floor home. And there's more to go! Step up to the fourth floor and into a large media room offering access to an amazing terrace with optional fireplace. A third bedroom and full bath completes the top floor. Ready for personalization from top to bottom, you can even add an elevator for enhanced convenience—and wow-factor!

#### **FOURTH FLOOR**