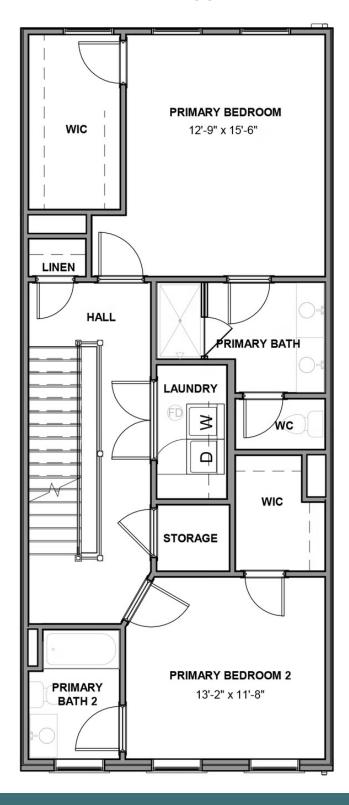

3 - 5 Bedrooms

3.5 Bathrooms

3,033 Square Feet

2 Car Garage

4 Levels

Level-up your luxury in the Park, a spacious 4-story townhome that blends exquisite craftmanship and exacting detail with a flair for modern urban living. Parking is never a problem with a private 2-car garage that welcomes you home to a ground foyer with rec room and half bath—aka "the 4th bedroom." The second level is first class when it comes to relaxing and entertaining, with its masterful flow from dining room to kitchen to family room, and further outward to a large welcoming deck. Move up to the third floor and the comforts of your primary suite with its dual-sink bath and generous walk-in closet. A second bedroom and full bath, as well as laundry also call this floor home. And there's more to go! Step up to the fourth floor and into a large media room offering access to an amazing terrace with optional fireplace. A third bedroom and full bath completes the top floor. Ready for personalization from top to bottom, you can even add an elevator for enhanced convenience—and wow-factor!

#### THIRD FLOOR