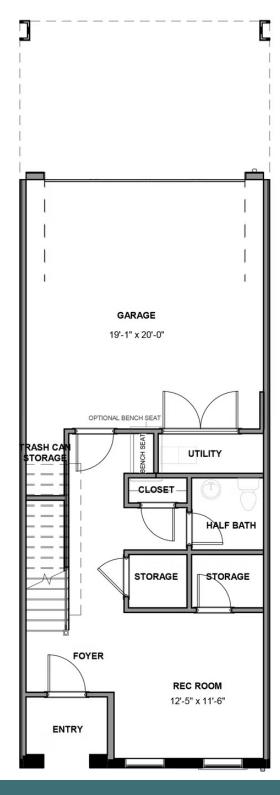

chen to family room, and further outward to a large welcoming deck. Move up to the third floor and the comforts of your primary suite with its dual-sink bath and generous walk-in closet. A second bedroom and full bath, as well as laundry also call this floor home. And there's more to go! Step up to the fourth floor and into a large media room offering access to an amazing terrace with optional fireplace. A third bedroom and full bath completes the top floor. Ready for personalization from top to bottom, you can even add an elevator for enhanced convenience—and wow-factor!

### Features of this Floorplan

- Covered terrace with option to add brick fireplace
- Multiple third floor bedroom layouts
- Spacious deck
- Rear load 2-car garage
- Option for elevator











#### **FIRST FLOOR**







#### **SECOND FLOOR**







#### THIRD FLOOR







#### **FOURTH FLOOR**