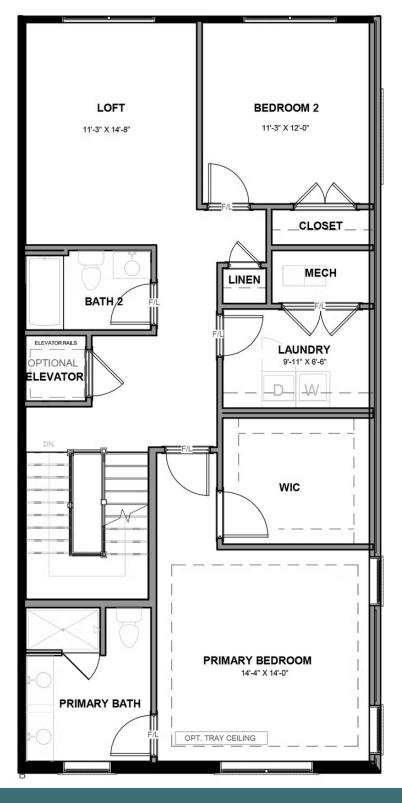

### THE McKinney AT MIDTOWN

2 Bedrooms

2.5 Bathrooms

2,487 Square Feet

角 1 Car Garage

2 Levels

Designed for today's lifestyles and personalized to yours, the McKinney is a 2-level, 2-bedroom condo offering over 2,400 square feet of space. Consisting of the third and fourth floor of the townhouse, the McKinney offers everything you could imagine in modern urban living with walkable access to lively local markets, shops, and restaurants. Pull-in to your private, 1-car garage and step into the foyer, where your personal elevator awaits to whisk you to the third floor landing (first floor of your home). Here you'll find the primary suite complete with dual-sink bath and generous walk-in closet, as well as an additional bedroom, full bath, laundry and flexible loft space. Step up to the fourth floor (second floor of your home) and bask in the airy openness and seamless flow of kitchen, dining, and family room—leading to the covered terrace with optional fireplace perfect for entertaining or making any moment cozy. Pets are welcome

#### THIRD FLOOR