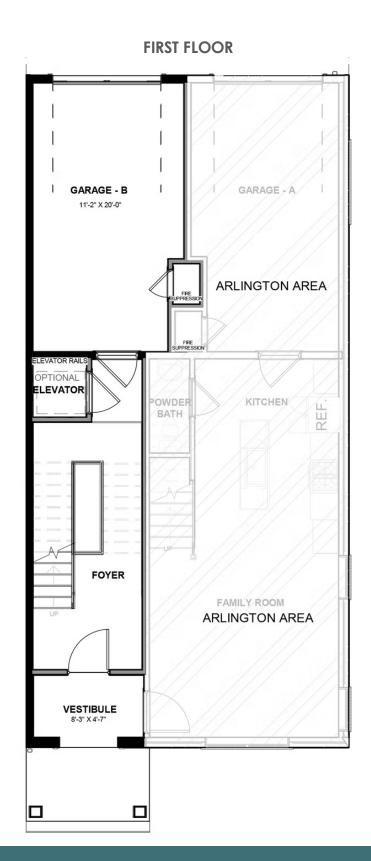

### THE McKinney AT MIDTOWN

2 Bedrooms

2.5 Bathrooms

2,487 Square Feet

角 1 Car Garage

2 Levels

Designed for today's lifestyles and personalized to yours, the McKinney is a 2-level, 2-bedroom condo offering over 2,400 square feet of space. Consisting of the third and fourth floor of the townhouse, the McKinney offers everything you could imagine in modern urban living with walkable access to lively local markets, shops, and restaurants. Pull-in to your private, 1-car garage and step into the foyer, where your personal elevator awaits to whisk you to the third floor landing (first floor of your home). Here you'll find the primary suite complete with dual-sink bath and generous walk-in closet, as well as an additional bedroom, full bath, laundry and flexible loft space. Step up to the fourth floor (second floor of your home) and bask in the airy openness and seamless flow of kitchen, dining, and family room—leading to the covered terrace with optional fireplace perfect for entertaining or making any moment cozy. Pets are welcome

#### THIRD FLOOR