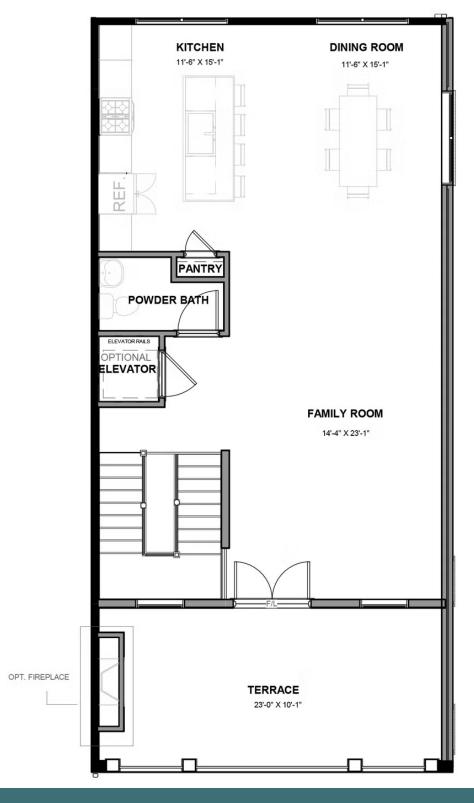

### THE McKinney AT MIDTOWN

2 Bedrooms

2.5 Bathrooms

2,487 Square Feet

角 1 Car Garage

2 Levels

Designed for today's lifestyles and personalized to yours, the McKinney is a 2-level, 2-bedroom condo offering over 2,400 square feet of space. Consisting of the third and fourth floor of the townhouse, the McKinney offers everything you could imagine in modern urban living with walkable access to lively local markets, shops, and restaurants. Pull-in to your private, 1-car garage and step into the foyer, where your personal elevator awaits to whisk you to the third floor landing (first floor of your home). Here you'll find the primary suite complete with dual-sink bath and generous walk-in closet, as well as an additional bedroom, full bath, laundry and flexible loft space. Step up to the fourth floor (second floor of your home) and bask in the airy openness and seamless flow of kitchen, dining, and family room—leading to the covered terrace with optional fireplace perfect for entertaining or making any moment cozy. Pets are welcome

#### **FOURTH FLOOR**