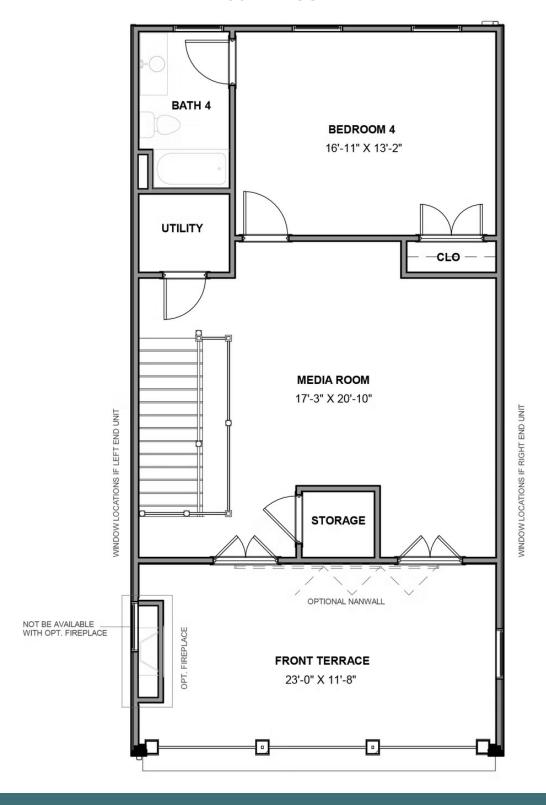

ous dual-sink bath and jaw-dropping walk-in closet. A second bedroom and full bath, as well as laundry also call this floor home. The fourth floor will quickly become your favorite with its large media room and amazing rooftop terrace, with an optional fireplace for year-round relaxation. A third bedroom and full bath completes the top floor. Ready for personalization from top to bottom, you can even add an elevator for enhanced convenience—and swank-factor!

### Features of this Floorplan

- End unit townhome
- Covered terrace with option to add NanaWall and/or brick fireplace
- Spacious deck
- Multiple third floor bedroom layouts
- Rear load 2-car garage
- Elevator option

# THE Malvern at MIDTOWN















#### **SECOND FLOOR**







#### THIRD FLOOR







#### **FOURTH FLOOR**