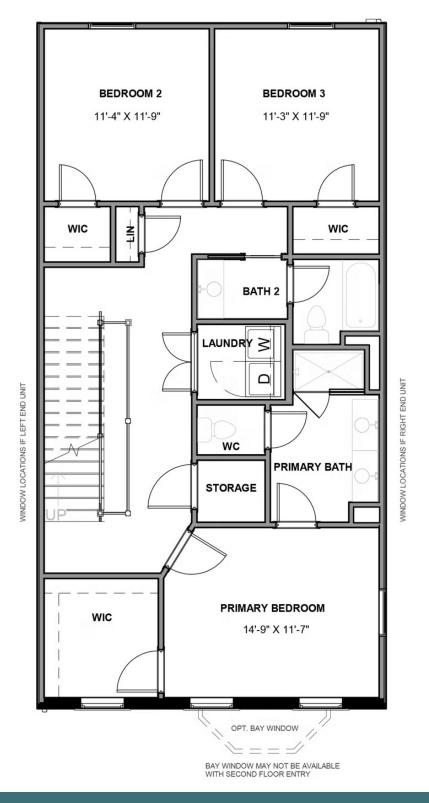

our primary suite with luxurious dual-sink bath and jaw-dropping walk-in closet. A second bedroom and full bath, as well as laundry also call this floor home. The fourth floor will quickly become your favorite with its large media room and amazing rooftop terrace, with an optional fireplace for year-round relaxation. A third bedroom and full bath completes the top floor. Ready for personalization from top to bottom, you can even add an elevator for enhanced convenience—and swank-factor!

### Features of this Floorplan

- End unit townhome
- Covered terrace with option to add NanaWall and/or brick fireplace
- Spacious deck
- Multiple third floor bedroom layouts
- Rear load 2-car garage
- Elevator option

# THE Malvern at MIDTOWN















#### **SECOND FLOOR**







#### THIRD FLOOR







#### **FOURTH FLOOR**