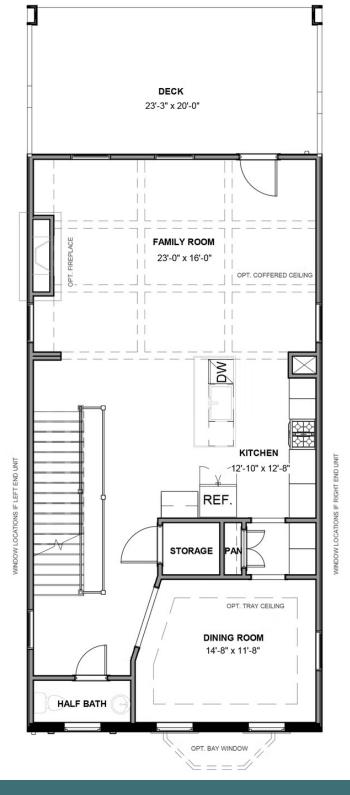

## THE Malvern

3 - 4 Bedrooms

3.5 Bathrooms

3,533 Square Feet

2 Car Garage

4 Levels

The townhome other homes dream of, the Malvern redefines spaciousness with a multi-level flow teeming with exquisite craftsmanship, authentic details, and flair for modern urban-style living. Offering the end unit benefits of additional windows and natural light, the Malvern distinctive curb appeal can be further enhanced with an optional front bay window. A 2-car garage welcomes you to the ground floor foyer with rec room and half bath—aka "the 4th bedroom." The second level is first class when it comes to relaxing and entertaining, with its masterful flow from dining room to kitchen to family room, and further outward to a large welcoming deck. Move up to the third floor and the comforts of your primary suite with luxurious dual-sink bath and jaw-dropping walk-in closet. A second bedroom and full bath, as well as laundry also call this floor home. The fourth floor will quickly become your favorite with its large media room and amazing rooftop terrace, with an optional fireplace for year-round relaxation. A third bedroom and full bath completes the top floor. Ready for personalization from top to bottom, you can even add an elevator for enhanced convenience—and swank-factor!

#### **SECOND FLOOR**