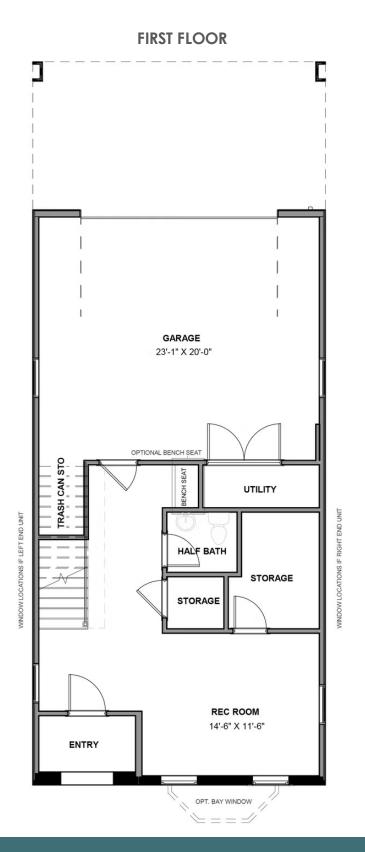

## THE Malvern

3 - 4 Bedrooms

3.5 Bathrooms

3,533 Square Feet

2 Car Garage

4 Levels

The townhome other homes dream of, the Malvern redefines spaciousness with a multi-level flow teeming with exquisite craftsmanship, authentic details, and flair for modern urban-style living. Offering the end unit benefits of additional windows and natural light, the Malvern distinctive curb appeal can be further enhanced with an optional front bay window. A 2-car garage welcomes you to the ground floor foyer with rec room and half bath—aka "the 4th bedroom." The second level is first class when it comes to relaxing and entertaining, with its masterful flow from dining room to kitchen to family room, and further outward to a large welcoming deck. Move up to the third floor and the comforts of your primary suite with luxurious dual-sink bath and jaw-dropping walk-in closet. A second bedroom and full bath, as well as laundry also call this floor home. The fourth floor will quickly become your favorite with its large media room and amazing rooftop terrace, with an optional fireplace for year-round relaxation. A third bedroom and full bath completes the top floor. Ready for personalization from top to bottom, you can even add an elevator for enhanced convenience—and swank-factor!

### Features of this Floorplan

- End unit townhome
- Covered terrace with option to add NanaWall and/or brick fireplace
- Spacious deck
- Multiple third floor bedroom layouts
- Rear load 2-car garage
- Elevator option