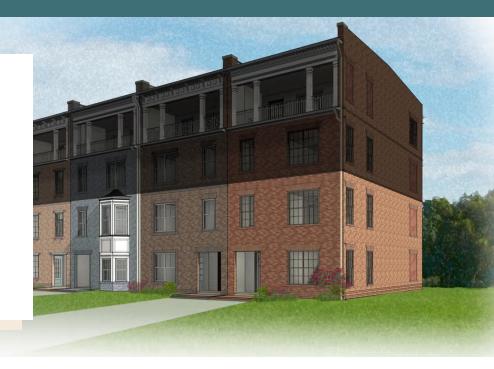

2 - 3 Bedrooms

2.5 Bathrooms

1,504 Square Feet

角 1 Car Garage

ر 2 Levels

Welcome to modern urban living like never before with the Arlington, a 2-level, 2-bedroom condo offering 1,504 square feet of space. Arrive home to your private 1-car garage and step into a true chef's kitchen and open living room ready for relaxing or entertaining. A half-bath powder room completes the first floor. Step up the open stairwell to the second floor where your primary suite awaits with dual-sink bath and generous walk-in closet. Here you'll also find an additional bedroom, full bath, and laundry, and flexible loft space that leads out to a rear outside deck ready for kicking back and soaking up the good life. Pets are welcome