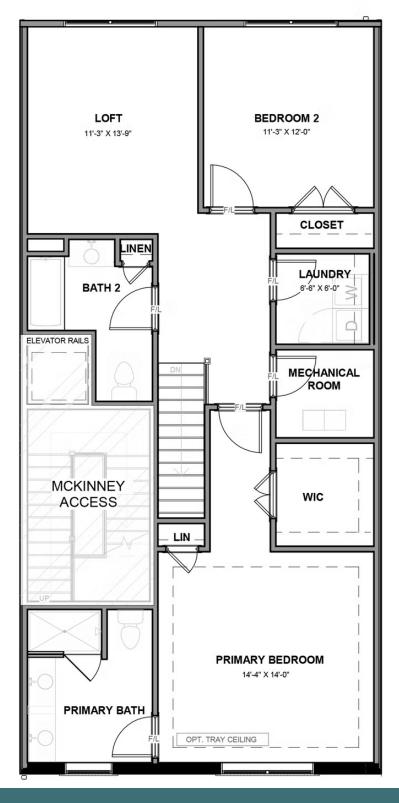

2 - 3 Bedrooms

2.5 Bathrooms

1,504 Square Feet

角 1 Car Garage

ر 2 Levels

Welcome to modern urban living like never before with the Arlington, a 2-level, 2-bedroom condo offering 1,504 square feet of space. Arrive home to your private 1-car garage and step into a true chef's kitchen and open living room ready for relaxing or entertaining. A half-bath powder room completes the first floor. Step up the open stairwell to the second floor where your primary suite awaits with dual-sink bath and generous walk-in closet. Here you'll also find an additional bedroom, full bath, and laundry, and flexible loft space that leads out to a rear outside deck ready for kicking back and soaking up the good life. Pets are welcome

#### **SECOND FLOOR**

eagleofva.com