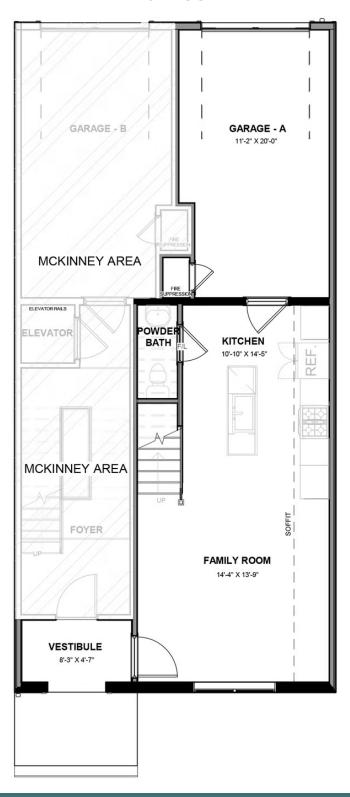

Welcome to modern urban living like never before with the Arlington, a 2-level, 2-bedroom condo offering 1,504 square feet of space. Arrive home to your private 1-car garage and step into a true chef's kitchen and open living room ready for relaxing or entertaining. A half-bath powder room completes the first floor. Step up the open stairwell to the second floor where your primary suite awaits with dual-sink bath and generous walk-in closet. Here you'll also find an additional bedroom, full bath, and laundry, and flexible loft space that leads out to a rear outside deck ready for kicking back and soaking up the good life. Pets are welcome

#### Features of this Floorplan

- Loft
- Option for additional bedroom
- Option for spacious deck

### eagleofva.com









#### **FIRST FLOOR**



### eagleofva.com



#### **SECOND FLOOR**



eagleofva.com