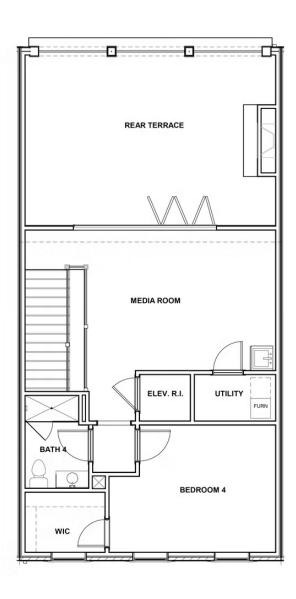

a large laundry room. The fourth floor will quickly become your favorite, featuring a large media room with a NanaWall that leads out to your huge covered rooftop terrace, making this space perfect for entertaining or enjoying a relaxing evening. Plus with a fireplace on your terrace, you will be able to enjoy all year long! The fourth floor also features an additional bedroom and full bath.

### Features of this Home

- Entire floor owner's suite with Ultimate primary bath and huge walk-in closet and laundry room
- NanaWall leading out to rear covered terrace with brick fireplace on fourth floor
- Deck on second floor
- Second floor entry luxury townhome



#### **FIRST FLOOR**





#### SECOND FLOOR



# 343 Eheart St SW



### THIRD FLOOR



# 343 Eheart St SW



#### **FOURTH FLOOR**