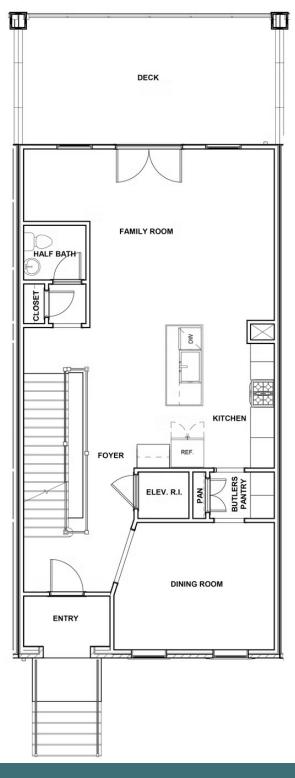

#### SECOND FLOOR

## 343 Eheart St SW

3 Bedrooms

3.5 Bathrooms

3508 Square Feet

2 Car Garage

\$1,059,990

The Westmoreland is a 4-story luxury townhome with plenty of opportunity to personalize so that this new home floor plan fits your lifestyle. On the first floor, you will find your rear load 2-car garage, as well as a bedroom and full bath. Head up to the second floor where you will find a spacious family room that flows into the Kitchen, Butler's Pantry, and the formal Dining Room. The third floor features an Owner's Suite that expands the entire floor! This features a large primary bedroom, luxurious bathroom, and a dreamy walk-in closet. This floor also has a large laundry room. The fourth floor will quickly become your favorite, featuring a large media room with a NanaWall that leads out to your huge covered rooftop terrace, making this space perfect for entertaining or enjoying a relaxing evening. Plus with a fireplace on your terrace, you will be able to enjoy all year long! The fourth floor also features an additional bedroom and full bath.