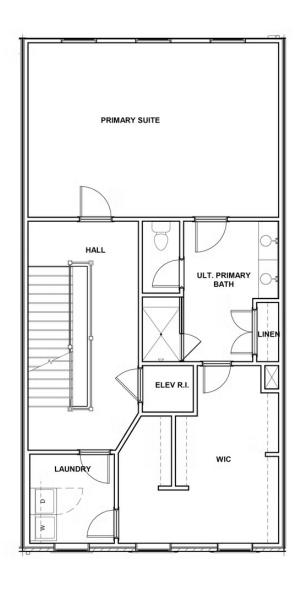

### THIRD FLOOR

## 343 Eheart St SW

3 Bedrooms

3.5 Bathrooms

3508 Square Feet

2 Car Garage

\$1,059,990

The Westmoreland is a 4-story luxury townhome with plenty of opportunity to personalize so that this new home floor plan fits your lifestyle. On the first floor, you will find your rear load 2-car garage, as well as a bedroom and full bath. Head up to the second floor where you will find a spacious family room that flows into the Kitchen, Butler's Pantry, and the formal Dining Room. The third floor features an Owner's Suite that expands the entire floor! This features a large primary bedroom, luxurious bathroom, and a dreamy walk-in closet. This floor also has a large laundry room. The fourth floor will quickly become your favorite, featuring a large media room with a NanaWall that leads out to your huge covered rooftop terrace, making this space perfect for entertaining or enjoying a relaxing evening. Plus with a fireplace on your terrace, you will be able to enjoy all year long! The fourth floor also features an additional bedroom and full bath.