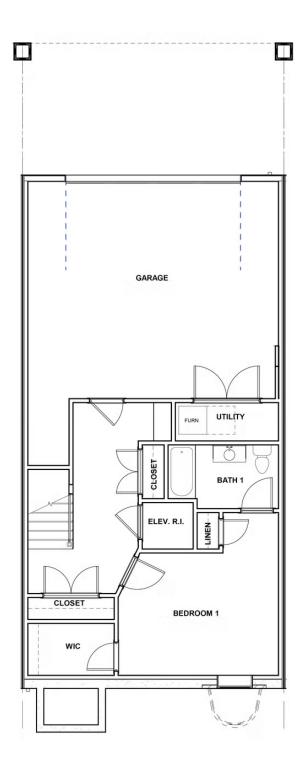

#### **FIRST FLOOR**

## 343 Eheart St SW

3 Bedrooms

3.5 Bathrooms

3508 Square Feet

2 Car Garage

\$1,059,990

The Westmoreland is a 4-story luxury townhome with plenty of opportunity to personalize so that this new home floor plan fits your lifestyle. On the first floor, you will find your rear load 2-car garage, as well as a bedroom and full bath. Head up to the second floor where you will find a spacious family room that flows into the Kitchen, Butler's Pantry, and the formal Dining Room. The third floor features an Owner's Suite that expands the entire floor! This features a large primary bedroom, luxurious bathroom, and a dreamy walk-in closet. This floor also has a large laundry room. The fourth floor will quickly become your favorite, featuring a large media room with a NanaWall that leads out to your huge covered rooftop terrace, making this space perfect for entertaining or enjoying a relaxing evening. Plus with a fireplace on your terrace, you will be able to enjoy all year long! The fourth floor also features an additional bedroom and full bath.