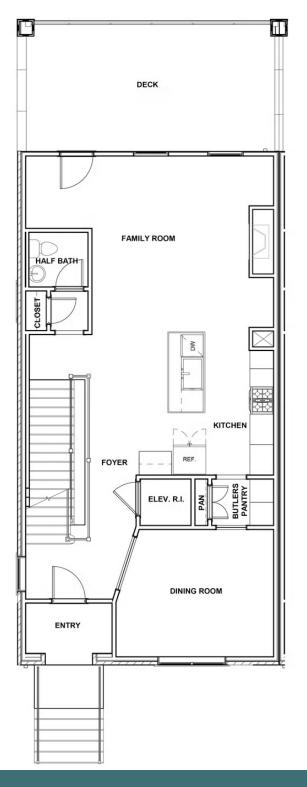

The townhome other homes dream of, the Malvern redefines spaciousness with a multi-level flow teeming with exquisite craftsmanship, authentic details, and flair for modern urban-style living. Offering the end unit benefits of additional windows and natural light, this is a townhome you don't want to miss. A 2-car garage welcomes you to the ground floor with a convenient bedroom and full bathroom. The second level is first class when it comes to relaxing and entertaining, with its masterful flow from dining room to kitchen to family room, and further outward to a large welcoming deck. Move up to the third floor and the comforts of your primary suite with luxurious dual-sink bath and two walk-in closets. A second bedroom and full bath, as well as laundry also call this floor home. The fourth floor will quickly become your favorite with its large media room and NanaWall leading to the amazing rooftop terrace, plus a fireplace for year-round relaxation. A fourth bedroom and full bath completes the top floor.

#### SECOND FLOOR