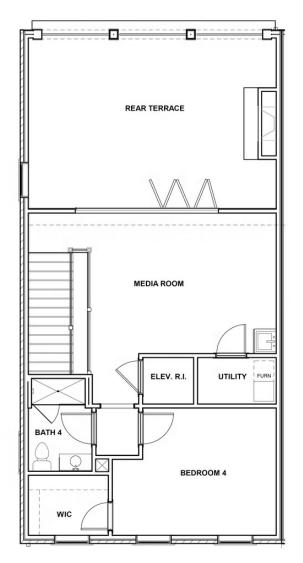

### eagleofva.com

FOURTH FLOOR

### Features of this Home

- End unit, second floor entry luxury townhome
- Fireplace in family room with white brick surround to ceiling and floating wooden mantel shelf
- NanaWall leading out to rear covered terrace with brick fireplace on fourth floor
- Ultimate primary bath with two large walk-in closets
- Deck on second floor