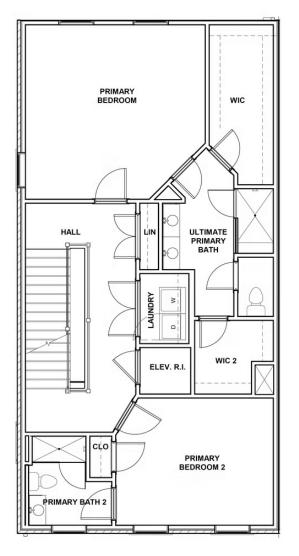

### eagleofva.com

**THIRD FLOOR** 

### Features of this Home

- End unit, second floor entry luxury townhome
- Fireplace in family room with white brick surround to ceiling and floating wooden mantel shelf
- NanaWall leading out to rear covered terrace with brick fireplace on fourth floor
- Ultimate primary bath with two large walk-in closets
- Deck on second floor