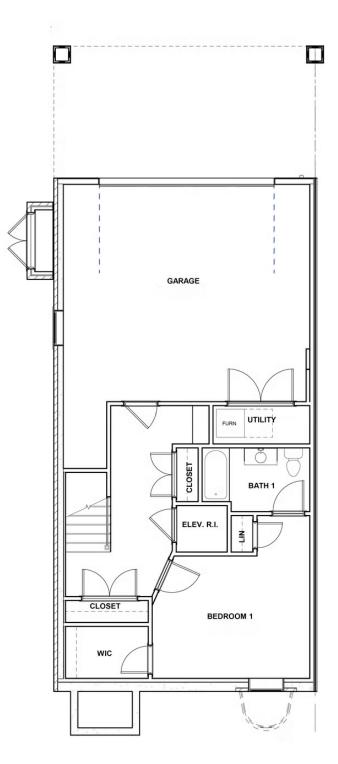

The townhome other homes dream of, the Malvern redefines spaciousness with a multi-level flow teeming with exquisite craftsmanship, authentic details, and flair for modern urban-style living. Offering the end unit benefits of additional windows and natural light, this is a townhome you don't want to miss. A 2-car garage welcomes you to the ground floor with a convenient bedroom and full bathroom. The second level is first class when it comes to relaxing and entertaining, with its masterful flow from dining room to kitchen to family room, and further outward to a large welcoming deck. Move up to the third floor and the comforts of your primary suite with luxurious dual-sink bath and two walk-in closets. A second bedroom and full bath, as well as laundry also call this floor home. The fourth floor will quickly become your favorite with its large media room and NanaWall leading to the amazing rooftop terrace, plus a fireplace for year-round relaxation. A fourth bedroom and full bath completes the top floor.

## eagleofva.com

**FIRST FLOOR** 