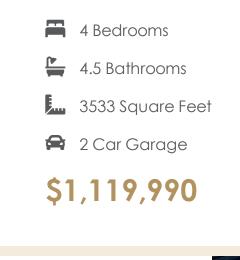

The townhome other homes dream of, the Malvern redefines spaciousness with a multi-level flow teeming with exquisite craftsmanship, authentic details, and flair for modern urban-style living. Offering the end unit benefits of additional windows and natural light, this is a townhome you don't want to miss. A 2-car garage welcomes you to the ground floor with a convenient bedroom and full bathroom. The second level is first class when it comes to relaxing and entertaining, with its masterful flow from dining room to kitchen to family room, and further outward to a large welcoming deck. Move up to the third floor and the comforts of your primary suite with luxurious dual-sink bath and two walk-in closets. A second bedroom and full bath, as well as laundry also call this floor home. The fourth floor will quickly become your favorite with its large media room and NanaWall leading to the amazing rooftop terrace, plus a fireplace for year-round relaxation. A fourth bedroom and full bath completes the top floor.