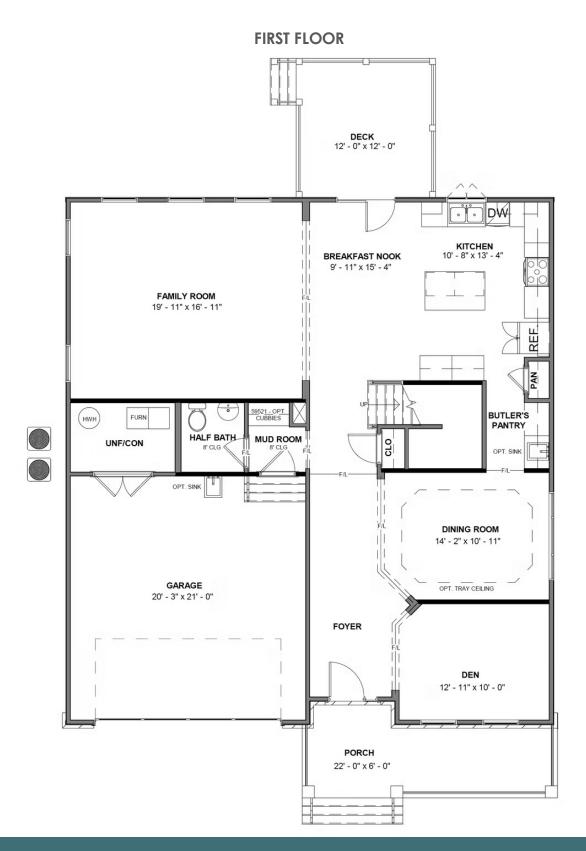

## THE **Savannah** AT GIVENS FARM

4 - 5 Bedrooms

2.5 - 3 Bathrooms

2,842 Square Feet

2 Car Garage

2 Levels

Southern hospitality meets modern sensibilities with the Savannah, a 2-story plan offering 4 bedrooms, 2.5+ baths, a 2-car garage and over 2,800 square feet of tranquility ready for personalization. Step into the foyer and ambiance of home as a front study and dining room greet you with open arms. Unleash your inner chef in a dream kitchen with acres of cabinets and large island offering scenic views of the breakfast nook and family room beyond. Let the good life begin—and continue upstairs in a primary suite that caters to your every need with its luxurious dual-sink bath and double walk-in closets. 3 additional bedrooms, a full bath, and convenient second floor laundry ensure plenty of space for one and all. Want more? You got it, with a host of options that includes extended living space, a Florida Room, and third full bath upstairs.

#### Features of this Floorplan

- Den
- Formal dining room
- Butler's pantry
- Spacious primary bedroom with dual walk-in closets and multiple primary bath configurations
- Large bedrooms with walk-in closets
- Option for Florida room
- Alternate second floor layout to have 5 bedrooms
- Opportunity to add additional full baths