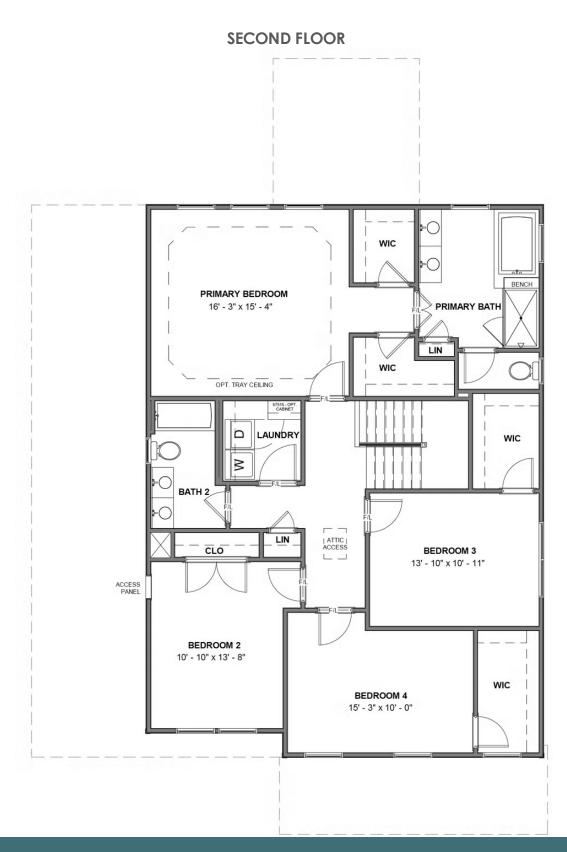

## THE **Savannah** AT GIVENS FARM

4 - 5 Bedrooms

2.5 - 3 Bathrooms

2,842 Square Feet

2 Car Garage

2 Levels

Southern hospitality meets modern sensibilities with the Savannah, a 2-story plan offering 4 bedrooms, 2.5+ baths, a 2-car garage and over 2,800 square feet of tranquility ready for personalization. Step into the foyer and ambiance of home as a front study and dining room greet you with open arms. Unleash your inner chef in a dream kitchen with acres of cabinets and large island offering scenic views of the breakfast nook and family room beyond. Let the good life begin—and continue upstairs in a primary suite that caters to your every need with its luxurious dual-sink bath and double walk-in closets. 3 additional bedrooms, a full bath, and convenient second floor laundry ensure plenty of space for one and all. Want more? You got it, with a host of options that includes extended living space, a Florida Room, and third full bath upstairs.

#### Features of this Floorplan

- Den
- Formal dining room
- Butler's pantry
- Spacious primary bedroom with dual walk-in closets and multiple primary bath configurations
- Large bedrooms with walk-in closets
- Option for Florida room
- Alternate second floor layout to have 5 bedrooms
- Opportunity to add additional full baths