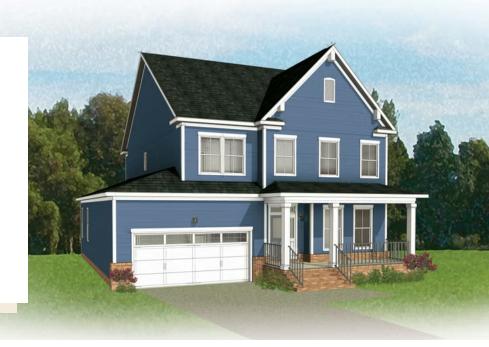

## THE **Savannah** AT GIVENS FARM

4 - 5 Bedrooms

2.5 - 3 Bathrooms

2,842 Square Feet

2 Car Garage

2 Levels

Southern hospitality meets modern sensibilities with the Savannah, a 2-story plan offering 4 bedrooms, 2.5+ baths, a 2-car garage and over 2,800 square feet of tranquility ready for personalization. Step into the foyer and ambiance of home as a front study and dining room greet you with open arms. Unleash your inner chef in a dream kitchen with acres of cabinets and large island offering scenic views of the breakfast nook and family room beyond. Let the good life begin—and continue upstairs in a primary suite that caters to your every need with its luxurious dual-sink bath and double walk-in closets. 3 additional bedrooms, a full bath, and convenient second floor laundry ensure plenty of space for one and all. Want more? You got it, with a host of options that includes extended living space, a Florida Room, and third full bath upstairs.

#### Features of this Floorplan

- Den
- Formal dining room
- Butler's pantry
- Spacious primary bedroom with dual walk-in closets and multiple primary bath configurations
- Large bedrooms with walk-in closets
- Option for Florida room
- Alternate second floor layout to have 5 bedrooms
- Opportunity to add additional full baths