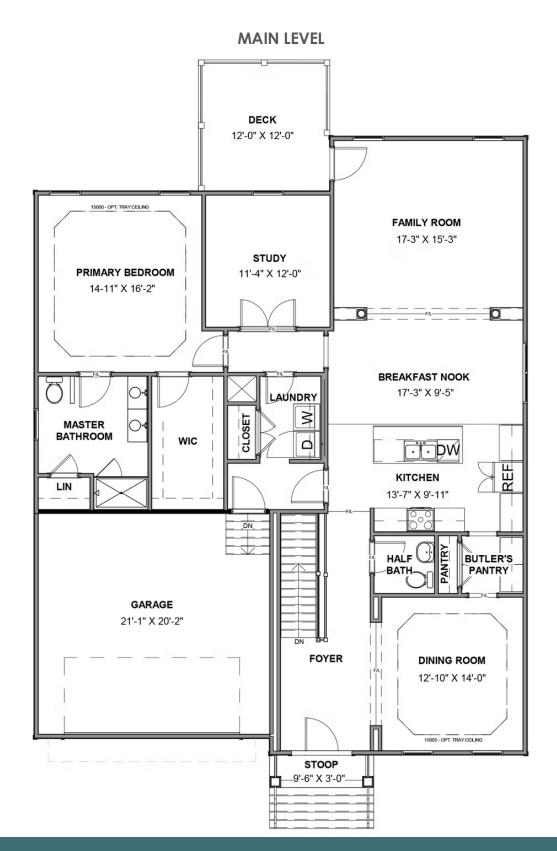

#### THE Linden Terrace AT GIVENS FARM

3 Bedrooms

2.5 Bathrooms

2,918 Square Feet

2 Car Garage

2 Levels

Think you've seen it all? Then you haven't seen Linden Terrace, a 2-story plan with 3 bedrooms, 2.5 baths, a 2-car garage, and 2,700 glorious square feet of pure home happiness. A front porch made for sipping lemonade and social graces welcomes you inside to a chef's dream kitchen offering a scenic vista overlooking both breakfast nook and family room. A formal dining room and home study lend sophistication and flexibility, while a secluded first floor primary suite with prodigious walk-in closet and dual-sink bath offer a quiet escape. Step downstairs to the terrace level where a rec room, full bath, and two additional bedrooms blend playfulness, with easygoing comfort and everyday livability—while a cavernous unfinished storage area is ready for whatever you can imagine.

#### Features of this Floorplan

- Main level primary bedroom
- Study
- Butler's pantry
- Formal dining room
- Terrace level with rec area and additional bedrooms
- Multiple primary bath configurations
- Option for screened porch
- Option for expanded rec room
- Option for Florida room