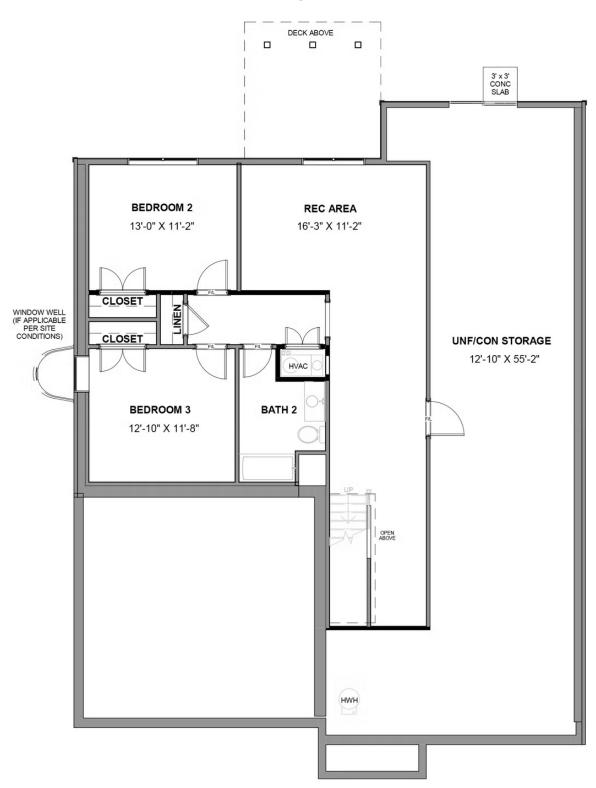

#### TERRACE LEVEL

eagleofva.com

#### THE Linden Terrace AT GIVENS FARM

3 Bedrooms

2.5 Bathrooms

2,918 Square Feet

2 Car Garage

2 Levels

Think you've seen it all? Then you haven't seen Linden Terrace, a 2-story plan with 3 bedrooms, 2.5 baths, a 2-car garage, and 2,700 glorious square feet of pure home happiness. A front porch made for sipping lemonade and social graces welcomes you inside to a chef's dream kitchen offering a scenic vista overlooking both breakfast nook and family room. A formal dining room and home study lend sophistication and flexibility, while a secluded first floor primary suite with prodigious walk-in closet and dual-sink bath offer a quiet escape. Step downstairs to the terrace level where a rec room, full bath, and two additional bedrooms blend playfulness, with easygoing comfort and everyday livability—while a cavernous unfinished storage area is ready for whatever you can imagine.

#### Features of this Floorplan

- Main level primary bedroom
- Study
- Butler's pantry
- Formal dining room
- Terrace level with rec area and additional bedrooms
- Multiple primary bath configurations
- Option for screened porch
- Option for expanded rec room
- Option for Florida room