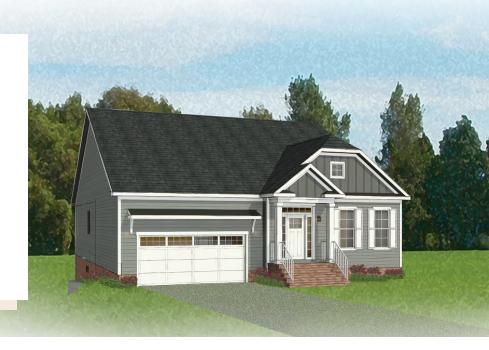

#### THE Linden Terrace AT GIVENS FARM

3 Bedrooms

2.5 Bathrooms

2,918 Square Feet

2 Car Garage

2 Levels

Think you've seen it all? Then you haven't seen Linden Terrace, a 2-story plan with 3 bedrooms, 2.5 baths, a 2-car garage, and 2,700 glorious square feet of pure home happiness. A front porch made for sipping lemonade and social graces welcomes you inside to a chef's dream kitchen offering a scenic vista overlooking both breakfast nook and family room. A formal dining room and home study lend sophistication and flexibility, while a secluded first floor primary suite with prodigious walk-in closet and dual-sink bath offer a quiet escape. Step downstairs to the terrace level where a rec room, full bath, and two additional bedrooms blend playfulness, with easygoing comfort and everyday livability—while a cavernous unfinished storage area is ready for whatever you can imagine.

# THE Linden Terrace AT GIVENS FARM