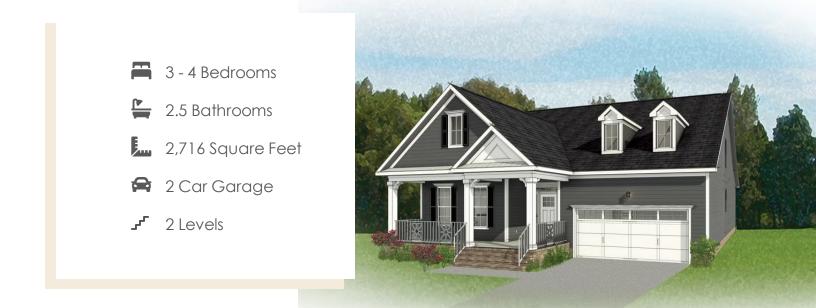

#### THE **Hartford II** AT GIVENS FARM

Live like you mean it with the Hartford II, a 2-story plan offering 3 bedrooms, 2.5 baths, a 2-car garage and over 2,700 square feet. Step into your light and airy foyer that will warmly welcome you in. From morning coffee in the kitchen to evening news and sofa naps in the family room, it all comes together in the open-flowing heart of the home. A patio extends from the breakfast nook, while at the front of the house a living room and dining room combine to extend the possibilities. A spacious first floor primary suite offers dual walk-in closets and bathroom ready for personalization. The second floor loft offers open views to below, as well as access to two additional bedrooms, a full bath, and ample storage.

#### Features of this Floorplan

- First floor primary bedroom
- Butler's pantry
- Formal dining room
- Living room with option to make it a den or additional bedroom
- Second floor loft and additional bedrooms
- Option for expanded loft
- Multiple primary bath configurations
- Option for Florida room and/or screened porch