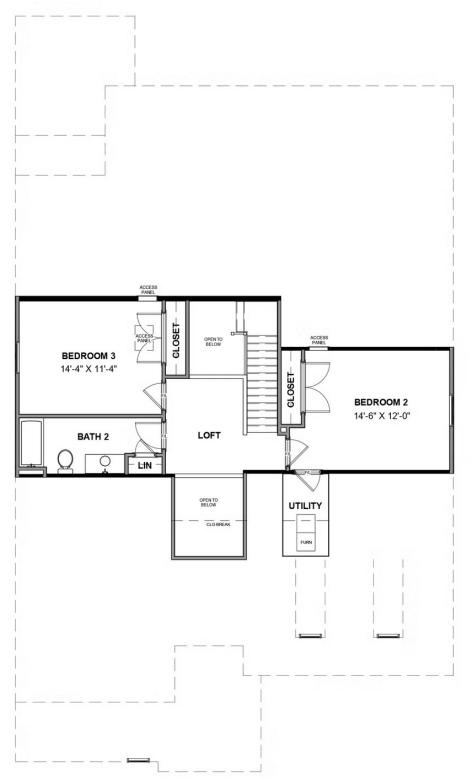

#### THE **Hartford II** AT GIVENS FARM

Live like you mean it with the Hartford II, a 2-story plan offering 3 bedrooms, 2.5 baths, a 2-car garage and over 2,700 square feet. Step into your light and airy foyer that will warmly welcome you in. From morning coffee in the kitchen to evening news and sofa naps in the family room, it all comes together in the open-flowing heart of the home. A patio extends from the breakfast nook, while at the front of the house a living room and dining room combine to extend the possibilities. A spacious first floor primary suite offers dual walk-in closets and bathroom ready for personalization. The second floor loft offers open views to below, as well as access to two additional bedrooms, a full bath, and ample storage.

#### Features of this Floorplan

- First floor primary bedroom
- Butler's pantry
- Formal dining room
- Living room with option to make it a den or additional bedroom
- Second floor loft and additional bedrooms
- Option for expanded loft
- Multiple primary bath configurations
- Option for Florida room and/or screened porch

**SECOND FLOOR** 