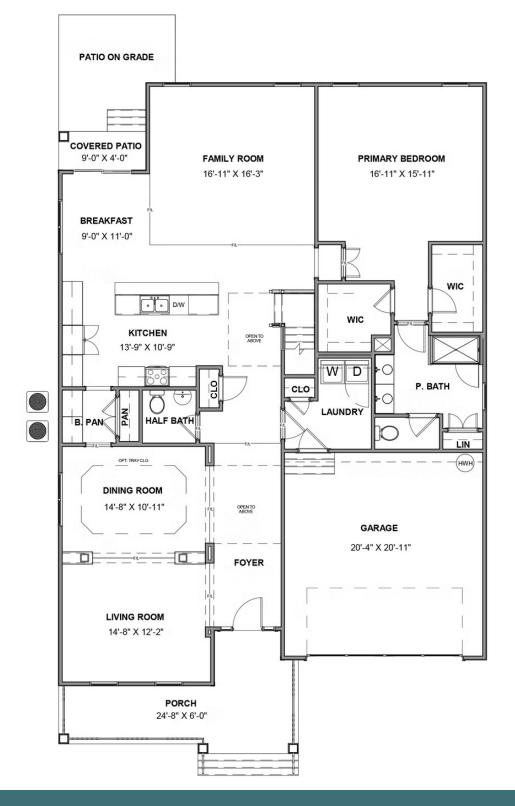

#### THE **Hartford II** AT GIVENS FARM

Live like you mean it with the Hartford II, a 2-story plan offering 3 bedrooms, 2.5 baths, a 2-car garage and over 2,700 square feet. Step into your light and airy foyer that will warmly welcome you in. From morning coffee in the kitchen to evening news and sofa naps in the family room, it all comes together in the open-flowing heart of the home. A patio extends from the breakfast nook, while at the front of the house a living room and dining room combine to extend the possibilities. A spacious first floor primary suite offers dual walk-in closets and bathroom ready for personalization. The second floor loft offers open views to below, as well as access to two additional bedrooms, a full bath, and ample storage.

#### Features of this Floorplan

- First floor primary bedroom
- Butler's pantry
- Formal dining room
- Living room with option to make it a den or additional bedroom
- Second floor loft and additional bedrooms
- Option for expanded loft
- Multiple primary bath configurations
- Option for Florida room and/or screened porch

**FIRST FLOOR** 