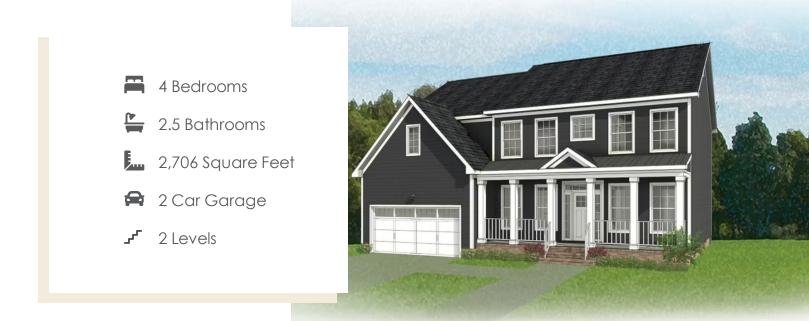

### THE **Bradford** AT GIVENS FARM

Smart, stately, and dressed to impress, the Bradford is a new 2-story plan with 4 bedrooms, 2.5+ baths, a back deck, and over 2,700 square feet of gracious modern living. Step from front porch to foyer and into a feeling of home as fresh as the mountain air. A front study and formal dining room greet guests like proper hosts, inviting all to a vast panoramic roomscape where the smells of home cooking blend with the love of family and laughter of gatherings that go well past bedtime. As the night ends, head upstairs to your majestic primary suite with its epic dualsink bath and linen closet, and a walk-in as big as the great outdoors. 3 additional bedrooms with walk-in closets, a full dual-sink bath, and second floor laundry ensure you never be lacking for space to stretch and room to grow.

#### Features of this Floorplan

- Study
- Formal dining room
- Walk-in pantry
- Full front porch
- Spacious primary bedroom with multiple bath layouts and huge walk-in closet
- Three additional bedrooms all with generous sized walk-in closets
- Option for three-car garage
- Option for screened porch