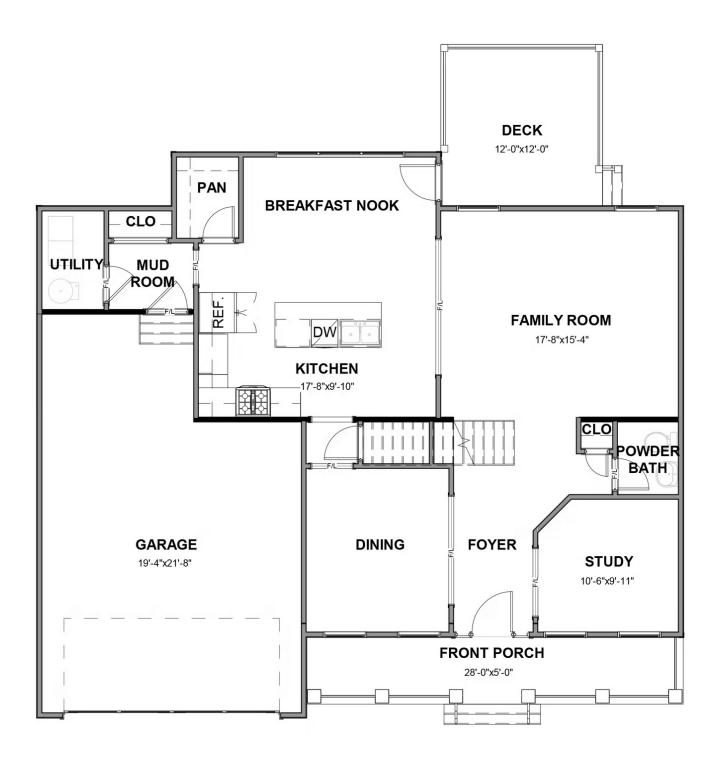

**FIRST FLOOR** 

### THE **Bradford** AT GIVENS FARM

Smart, stately, and dressed to impress, the Bradford is a new 2-story plan with 4 bedrooms, 2.5+ baths, a back deck, and over 2,700 square feet of gracious modern living. Step from front porch to foyer and into a feeling of home as fresh as the mountain air. A front study and formal dining room greet guests like proper hosts, inviting all to a vast panoramic roomscape where the smells of home cooking blend with the love of family and laughter of gatherings that go well past bedtime. As the night ends, head upstairs to your majestic primary suite with its epic dualsink bath and linen closet, and a walk-in as big as the great outdoors. 3 additional bedrooms with walk-in closets, a full dual-sink bath, and second floor laundry ensure you never be lacking for space to stretch and room to grow.

#### Features of this Floorplan

- Study
- Formal dining room
- Walk-in pantry
- Full front porch
- Spacious primary bedroom with multiple bath layouts and huge walk-in closet
- Three additional bedrooms all with generous sized walk-in closets
- Option for three-car garage
- Option for screened porch