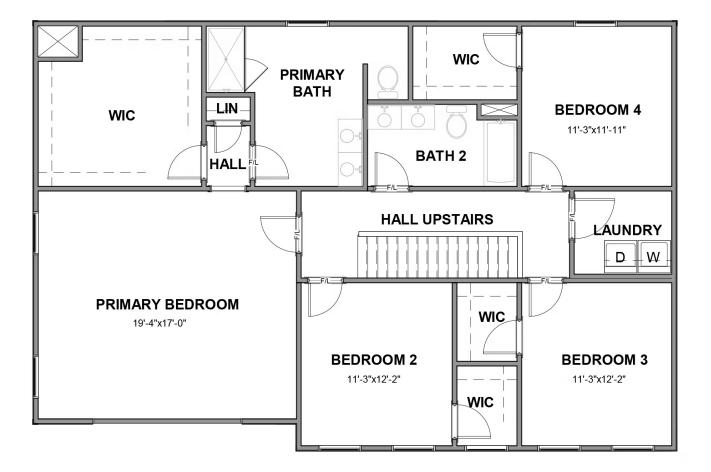

**SECOND FLOOR** 

### THE **Bradford** AT GIVENS FARM

Smart, stately, and dressed to impress, the Bradford is a new 2-story plan with 4 bedrooms, 2.5+ baths, a back deck, and over 2,700 square feet of gracious modern living. Step from front porch to foyer and into a feeling of home as fresh as the mountain air. A front study and formal dining room greet guests like proper hosts, inviting all to a vast panoramic roomscape where the smells of home cooking blend with the love of family and laughter of gatherings that go well past bedtime. As the night ends, head upstairs to your majestic primary suite with its epic dualsink bath and linen closet, and a walk-in as big as the great outdoors. 3 additional bedrooms with walk-in closets, a full dual-sink bath, and second floor laundry ensure you never be lacking for space to stretch and room to grow.

#### Features of this Floorplan

- Study
- Formal dining room
- Walk-in pantry
- Full front porch
- Spacious primary bedroom with multiple bath layouts and huge walk-in closet
- Three additional bedrooms all with generous sized walk-in closets
- Option for three-car garage
- Option for screened porch