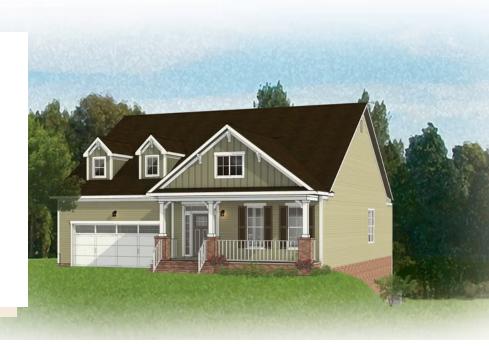

## 2209 Carroll Drive

3 Bedrooms

2.5 Bathrooms

3370 Square Feet

2 Car Garage

\$799,900

Think you've seen it all? Then you haven't seen the Linden Terrace, a 2-story plan with 3 bedrooms, 2.5 baths, and a 2-car garage. A front porch made for sipping lemonade and social graces welcomes you inside to a chef's dream kitchen offering a scenic vista overlooking both breakfast nook and family room with fireplace. A formal dining room and home study lend sophistication and flexibility, while a secluded first floor primary suite with Serenity primary bath and large walk-in closet offer a quiet escape. Enjoy the outdoor living on your screened porch and deck, providing a great space for outdoor entertaining and relaxing. Step downstairs to the terrace level where an expanded rec room, full bath, and two additional bedrooms blend playfulness, with easygoing comfort and everyday livability—while a large unfinished storage area is ready for whatever you can imagine.