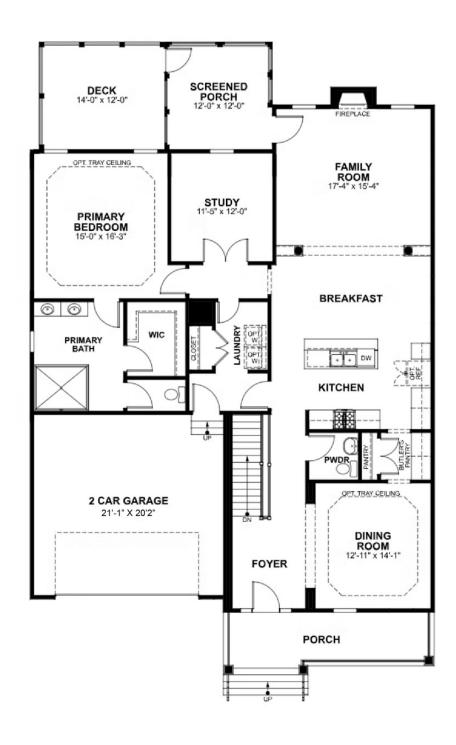

## 2209 Carroll Drive

3 Bedrooms

2.5 Bathrooms

3370 Square Feet

2 Car Garage

\$799,900

Think you've seen it all? Then you haven't seen the Linden Terrace, a 2-story plan with 3 bedrooms, 2.5 baths, and a 2-car garage. A front porch made for sipping lemonade and social graces welcomes you inside to a chef's dream kitchen offering a scenic vista overlooking both breakfast nook and family room with fireplace. A formal dining room and home study lend sophistication and flexibility, while a secluded first floor primary suite with Serenity primary bath and large walk-in closet offer a quiet escape. Enjoy the outdoor living on your screened porch and deck, providing a great space for outdoor entertaining and relaxing. Step downstairs to the terrace level where an expanded rec room, full bath, and two additional bedrooms blend playfulness, with easygoing comfort and everyday livability—while a large unfinished storage area is ready for whatever you can imagine.

#### Features of this Home

- Main level living
- Primary bedroom on main level with Serenity primary bath
- Finished walkout terrace (basement) level with extended rec room
- Kitchen features quartz countertops, convection gas range, and drawer microwave
- Screened porch
- Fireplace in family room
- LED recessed lighting with dimmer switch in family room, primary bedroom, and rec room

#### MAIN LEVEL