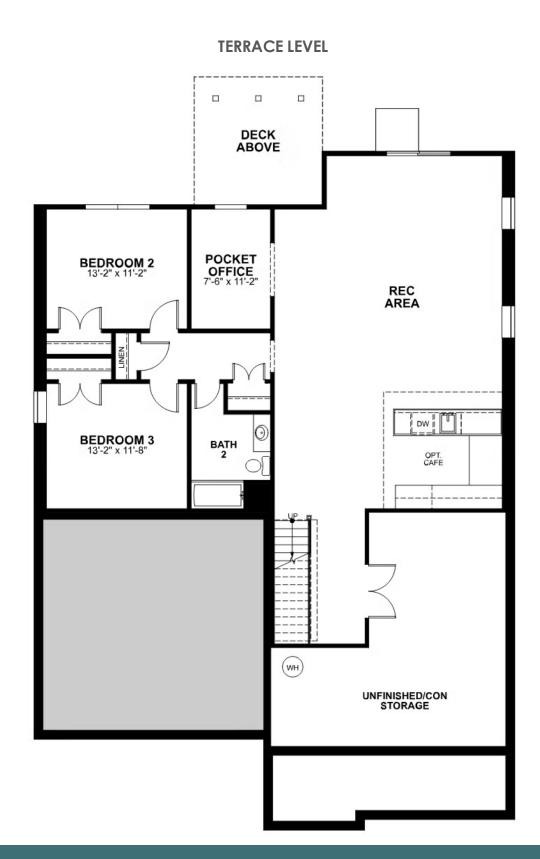

## 2209 Carroll Drive

3 Bedrooms

2.5 Bathrooms

3370 Square Feet

2 Car Garage

\$799,900

Think you've seen it all? Then you haven't seen the Linden Terrace, a 2-story plan with 3 bedrooms, 2.5 baths, and a 2-car garage. A front porch made for sipping lemonade and social graces welcomes you inside to a chef's dream kitchen offering a scenic vista overlooking both breakfast nook and family room with fireplace. A formal dining room and home study lend sophistication and flexibility, while a secluded first floor primary suite with Serenity primary bath and large walk-in closet offer a quiet escape. Enjoy the outdoor living on your screened porch and deck, providing a great space for outdoor entertaining and relaxing. Step downstairs to the terrace level where an expanded rec room, full bath, and two additional bedrooms blend playfulness, with easygoing comfort and everyday livability—while a large unfinished storage area is ready for whatever you can imagine.

#### Features of this Home

- Main level living
- Primary bedroom on main level with Serenity primary bath
- Finished walkout terrace (basement) level with extended rec room
- Kitchen features quartz countertops, convection gas range, and drawer microwave
- Screened porch
- Fireplace in family room
- LED recessed lighting with dimmer switch in family room, primary bedroom, and rec room