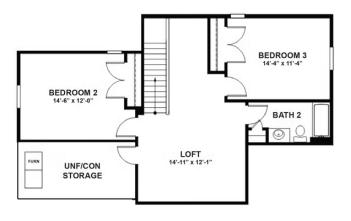

ess to two additional bedrooms, a full bath, and ample storage.

#### Features of this Home

- First floor primary bedroom with Ultimate primary bath
- Kitchen features Carrara quartz countertops, white cast iron apron front sink, and 42" Henning Neutral Paint cabinets, stained island, crown molding, refrigerator enclosure, double trash pull out and more
- GE stainess steel gas range, microwave and dishwasher
- Breakfast nook with bay window
- Gas fireplace in family room with white brick surround and stained wood mantel
- First floor guest bedroom
- Expanded Loft
- Covered patio and front porch
- Hardwood stairs and crown molding

### eagleofva.com

# 2205 Carroll Drive AT GIVENS FARM



#### **FIRST FLOOR**



### eagleofva.com

## 2205 Carroll Drive AT GIVENS FARM



#### SECOND FLOOR



eagleofva.com