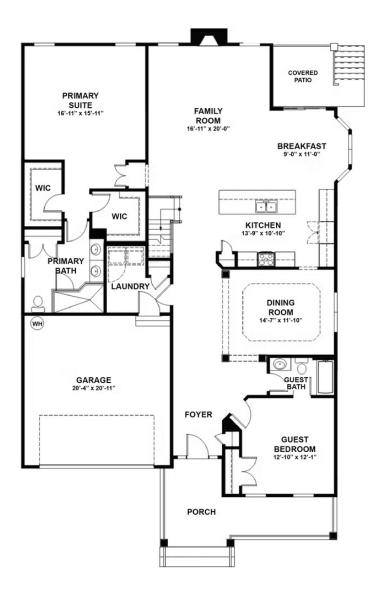

for personalization. The second floor features a large loft area, as well as access to two additional bedrooms, a full bath, and ample storage.

#### Features of this Home

- First floor primary bedroom with Ultimate primary bath
- Kitchen features Carrara quartz countertops, white cast iron apron front sink, and 42" Henning Neutral Paint cabinets, stained island, crown molding, refrigerator enclosure, double trash pull out and more
- GE stainess steel gas range, microwave and dishwasher
- Breakfast nook with bay window
- Gas fireplace in family room with white brick surround and stained wood mantel
- First floor guest bedroom
- Expanded Loft
- Covered patio and front porch
- Hardwood stairs and crown molding

### eagleofva.com

# 2205 Carroll Drive AT GIVENS FARM



#### **FIRST FLOOR**



### eagleofva.com

## 2205 Carroll Drive AT GIVENS FARM



#### SECOND FLOOR



eagleofva.com