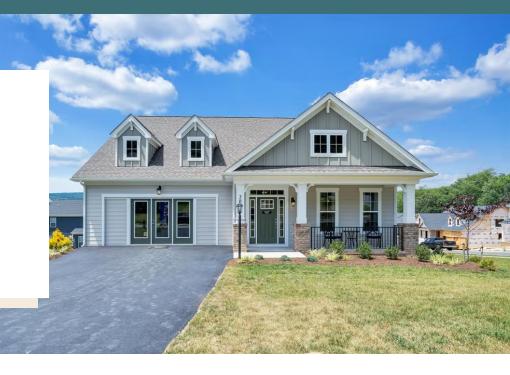

## 200 Claire Drive AT GIVENS FARM

3 Bedrooms

2.5 Bathrooms

2918 Square Feet

2 Car Garage

Think you've seen it all? Then you haven't seen Linden Terrace, a 2-story plan with 3 bedrooms, 2.5 baths, a 2-car garage, and 2,700 glorious square feet of pure home happiness. A front porch made for sipping lemonade and social graces welcomes you inside to a chef's dream kitchen offering a scenic vista overlooking both breakfast nook and family room. A formal dining room and home study lend sophistication and flexibility, while a secluded first floor primary suite with prodigious walk-in closet and dual-sink bath offer a quiet escape. Step downstairs to the terrace level where a rec room, full bath, and two additional bedrooms blend playfulness, with easygoing comfort and everyday livability—while a cavernous unfinished storage area is ready for whatever you can imagine.