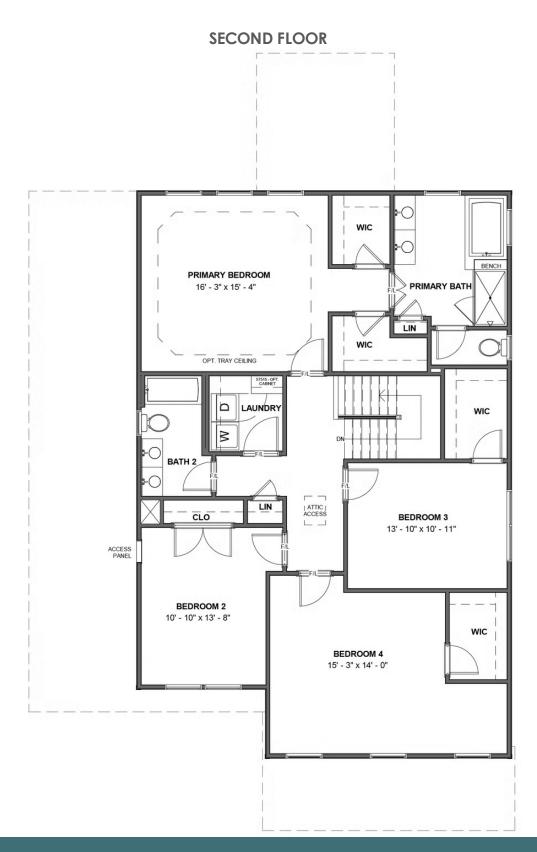

### THE Savannah AT LAURADELL

4 - 5 Bedrooms

2.5 - 3 Bathrooms

2,982 Square Feet

2 Car Garage

2 Levels

Southern hospitality meets modern sensibilities with the Savannah, a 2-story plan offering 4 bedrooms, 2.5+ baths, a 2-car garage and over 2,800 square feet of tranquility ready for personalization. Step into the foyer and ambiance of home as a front study and dining room greet you with open arms. Unleash your inner chef in a dream kitchen with acres of cabinets and large island offering scenic views of the breakfast nook and family room beyond. Let the good life begin—and continue upstairs in a primary suite that caters to your every need with its luxurious dual-sink bath and double walk-in closets. 3 additional bedrooms, a full bath, and convenient second floor laundry ensure plenty of space for one and all. Want more? You got it, with a host of options that includes extended living space, a Florida Room, and third full bath upstairs.

#### Features of this Floorplan

- Den
- Formal dining room
- Butler's pantry
- Spacious primary bedroom with dual walk-in closets and multiple primary bath configurations
- Large bedrooms with walk-in closets
- Option for Florida room
- Alternate second floor layout to have 5 bedrooms
- Opportunity to add additional full baths