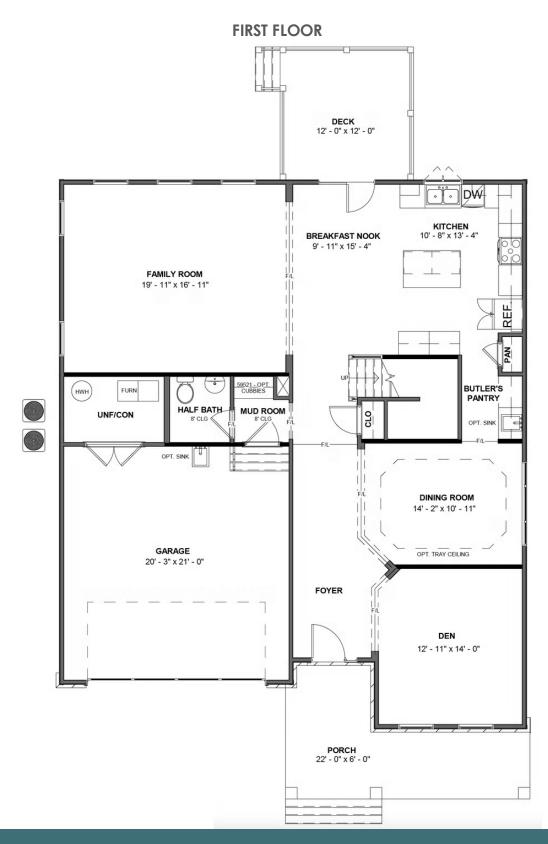

### THE Savannah AT LAURADELL

4 - 5 Bedrooms

2.5 - 3 Bathrooms

2,982 Square Feet

2 Car Garage

2 Levels

Southern hospitality meets modern sensibilities with the Savannah, a 2-story plan offering 4 bedrooms, 2.5+ baths, a 2-car garage and over 2,800 square feet of tranquility ready for personalization. Step into the foyer and ambiance of home as a front study and dining room greet you with open arms. Unleash your inner chef in a dream kitchen with acres of cabinets and large island offering scenic views of the breakfast nook and family room beyond. Let the good life begin—and continue upstairs in a primary suite that caters to your every need with its luxurious dual-sink bath and double walk-in closets. 3 additional bedrooms, a full bath, and convenient second floor laundry ensure plenty of space for one and all. Want more? You got it, with a host of options that includes extended living space, a Florida Room, and third full bath upstairs.

#### Features of this Floorplan

- Den
- Formal dining room
- Butler's pantry
- Spacious primary bedroom with dual walk-in closets and multiple primary bath configurations
- Large bedrooms with walk-in closets
- Option for Florida room
- Alternate second floor layout to have 5 bedrooms
- Opportunity to add additional full baths