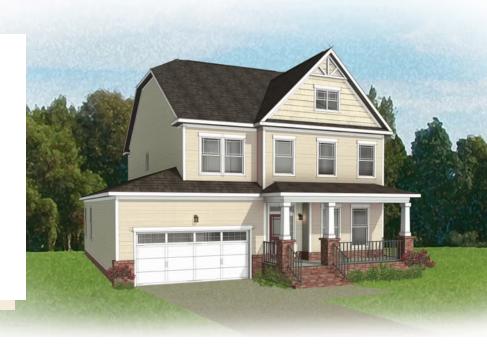

### THE Savannah AT LAURADELL

4 - 5 Bedrooms

2.5 - 3 Bathrooms

2,982 Square Feet

2 Car Garage

2 Levels

Southern hospitality meets modern sensibilities with the Savannah, a 2-story plan offering 4 bedrooms, 2.5+ baths, a 2-car garage and over 2,800 square feet of tranquility ready for personalization. Step into the foyer and ambiance of home as a front study and dining room greet you with open arms. Unleash your inner chef in a dream kitchen with acres of cabinets and large island offering scenic views of the breakfast nook and family room beyond. Let the good life begin—and continue upstairs in a primary suite that caters to your every need with its luxurious dual-sink bath and double walk-in closets. 3 additional bedrooms, a full bath, and convenient second floor laundry ensure plenty of space for one and all. Want more? You got it, with a host of options that includes extended living space, a Florida Room, and third full bath upstairs.

#### Features of this Floorplan

- Den
- Formal dining room
- Butler's pantry
- Spacious primary bedroom with dual walk-in closets and multiple primary bath configurations
- Large bedrooms with walk-in closets
- Option for Florida room
- Alternate second floor layout to have 5 bedrooms
- Opportunity to add additional full baths