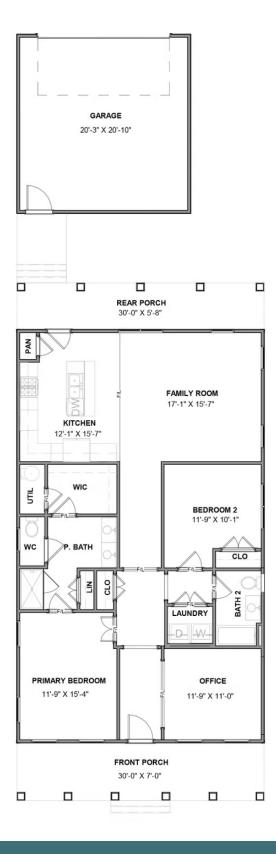

### THE **Newport** AT LAURADELL

You'll never miss a step with the Newport, a one-level plan offering 2 bedrooms, 2 baths, a 2-car garage, and 1500 square feet of easy-breezy living. Bungalow comfort meets cape charm, starting with an inviting front porch ready to welcome friends, guests, and grandchildren alike. Entering the foyer, the aroma of home-baked goodness draws you past the front study and into an ambience of openness as kitchen and family room blend seamlessly into one. Just as relaxing is the primary suite, with its perfectly appointed bath and accommodating walk-in closet. A second bedroom, full bath, and laundry ensure there's room enough for all.

#### Features of this Floorplan

- One level living
- Rear load 2-car garage
- Full front porch
- Office
- Option for serenity primary bath