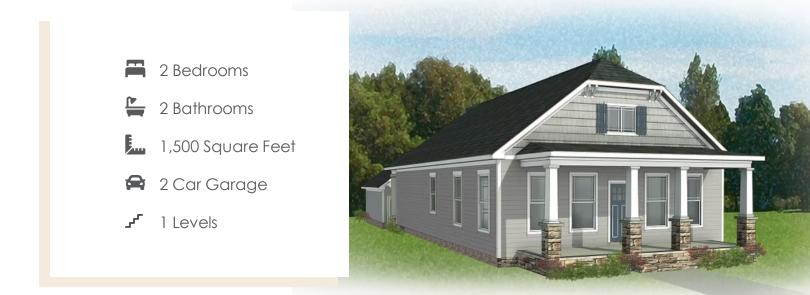

### THE **Newport** AT LAURADELL

You'll never miss a step with the Newport, a one-level plan offering 2 bedrooms, 2 baths, a 2-car garage, and 1500 square feet of easy-breezy living. Bungalow comfort meets cape charm, starting with an inviting front porch ready to welcome friends, guests, and grandchildren alike. Entering the foyer, the aroma of home-baked goodness draws you past the front study and into an ambience of openness as kitchen and family room blend seamlessly into one. Just as relaxing is the primary suite, with its perfectly appointed bath and accommodating walk-in closet. A second bedroom, full bath, and laundry ensure there's room enough for all.

#### Features of this Floorplan

- One level living
- Rear load 2-car garage
- Full front porch
- Office
- Option for serenity primary bath