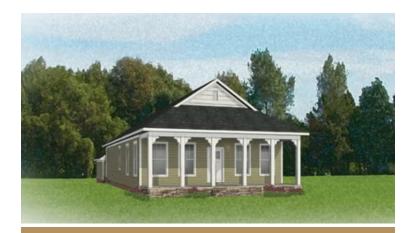

offering 2 bedrooms, 2 baths, a 2-car garage, and 1500 square feet of easy-breezy living. Bungalow comfort meets cape charm, starting with an inviting front porch ready to welcome friends, guests, and grandchildren alike. Entering the foyer, the aroma of home-baked goodness draws you past the front study and into an ambience of openness as kitchen and family room blend seamlessly into one. Just as relaxing is the primary suite, with its perfectly appointed bath and accommodating walk-in closet. A second bedroom, full bath, and laundry ensure there's room enough for all.

#### Features of this Floorplan

- One level living
- Rear load 2-car garage
- Full front porch
- Office
- Option for serenity primary bath

# eagleofva.com







Arts & Crafts



Traditional





#### **New England**





**Folk Victorian** 

# eagleofva.com

This information is deemed reliable but not guaranteed. All details, dimensions, square footage, illustrations and pricing are approximate and may vary from actual plans and specifications. Contact an Eagle Sales Consultant for details. Current information as of 20th May 2024







# eagleofva.com

This information is deemed reliable but not guaranteed. All details, dimensions, square footage, illustrations and pricing are approximate and may vary from actual plans and specifications. Contact an Eagle Sales Consultant for details. Current information as of 20th May 2024