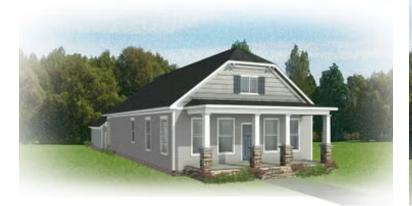

You'll never miss a step with the Newport, a one-level plan offering 2 bedrooms, 2 baths, a 2-car garage, and 1500 square feet of easy-breezy living. Bungalow comfort meets cape charm, starting with an inviting front porch ready to welcome friends, guests, and grandchildren alike. Entering the foyer, the aroma of home-baked goodness draws you past the front study and into an ambience of openness as kitchen and family room blend seamlessly into one. Just as relaxing is the primary suite, with its perfectly appointed bath and accommodating walk-in closet. A second bedroom, full bath, and laundry ensure there's room enough for all.

#### Features of this Floorplan

- One level living
- Rear load 2-car garage
- Full front porch
- Office
- Option for serenity primary bath

# eagleofva.com







Arts & Crafts



Traditional





#### **New England**





**Folk Victorian** 

# eagleofva.com

This information is deemed reliable but not guaranteed. All details, dimensions, square footage, illustrations and pricing are approximate and may vary from actual plans and specifications. Contact an Eagle Sales Consultant for details. Current information as of 20th May 2024







# eagleofva.com

This information is deemed reliable but not guaranteed. All details, dimensions, square footage, illustrations and pricing are approximate and may vary from actual plans and specifications. Contact an Eagle Sales Consultant for details. Current information as of 20th May 2024