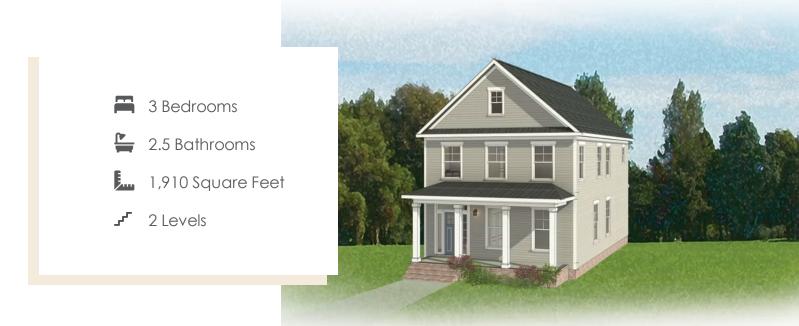

#### THE **Hawthorne** AT LAURADELL

The Hawthorne is a 2-story, single family plan with 3 bedrooms, 2.5 baths, and an inviting front porch that welcomes you to the grace and charm of classic American farmhouse style. Breakfast awaits in a beautiful kitchen with a large island that overlooks the spacious family room and creates the perfect place for relaxing, entertaining, or cheering the team to victory. A formal dining room and front study completes the first floor. Retreat upstairs to your primary suite with its generous walk-in closet and dual-sink master bath. Two additional bedrooms, a full bath, and convenient second-floor laundry ensure space for all and good clean living.