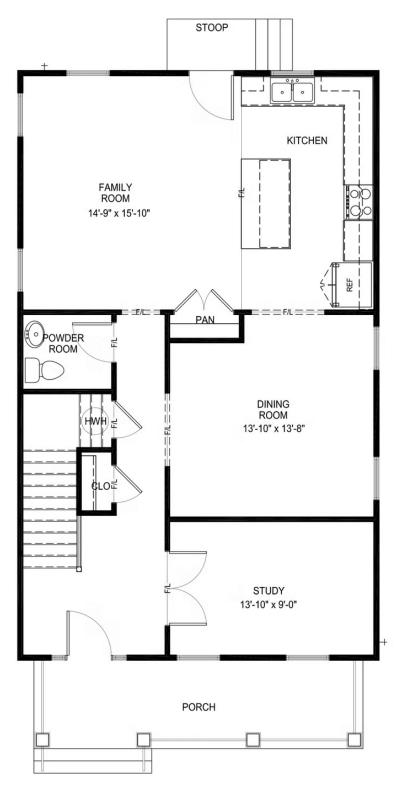

**FIRST FLOOR** 

#### THE **Hawthorne** AT LAURADELL

The Hawthorne is a 2-story, single family plan with 3 bedrooms, 2.5 baths, and an inviting front porch that welcomes you to the grace and charm of classic American farmhouse style. Breakfast awaits in a beautiful kitchen with a large island that overlooks the spacious family room and creates the perfect place for relaxing, entertaining, or cheering the team to victory. A formal dining room and front study completes the first floor. Retreat upstairs to your primary suite with its generous walk-in closet and dual-sink master bath. Two additional bedrooms, a full bath, and convenient second-floor laundry ensure space for all and good clean living.