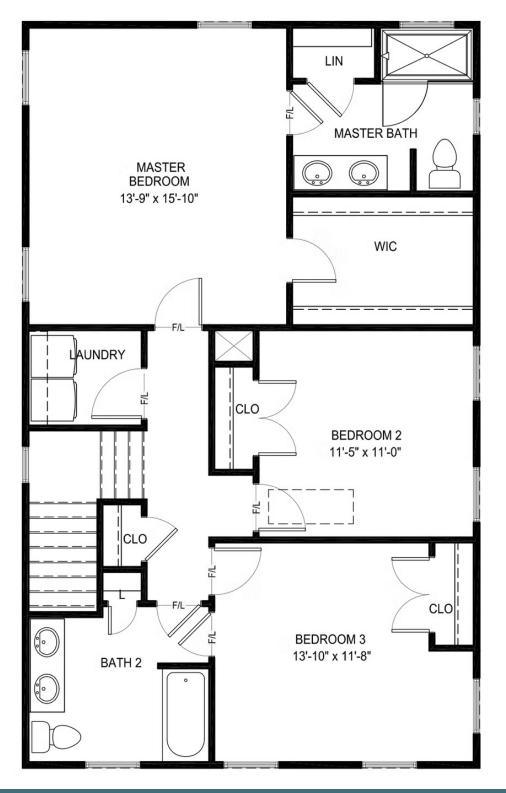

**SECOND FLOOR** 

#### THE **Hawthorne** AT LAURADELL

The Hawthorne is a 2-story, single family plan with 3 bedrooms, 2.5 baths, and an inviting front porch that welcomes you to the grace and charm of classic American farmhouse style. Breakfast awaits in a beautiful kitchen with a large island that overlooks the spacious family room and creates the perfect place for relaxing, entertaining, or cheering the team to victory. A formal dining room and front study completes the first floor. Retreat upstairs to your primary suite with its generous walk-in closet and dual-sink master bath. Two additional bedrooms, a full bath, and convenient second-floor laundry ensure space for all and good clean living.