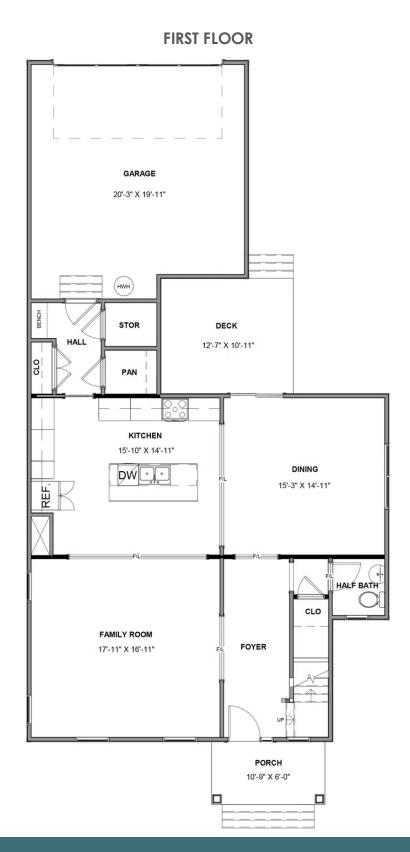

## THE **Grayson**AT LAURADELL

3 Bedrooms

2.5 Bathrooms

2,127 Square Feet

2 Car Garage

2 Levels

There's no place like home, especially when it's the Grayson, a 2-story plan with 3 bedrooms, 2.5 baths, and over 2,100 square feet of perfectly proportioned space. You'll never miss a meal or minute of the action from kitchen's commanding view of the expansive dining and family room playfields. Need a break? Simply step out to the back deck for a breath of natural freshness. Three bedrooms await upstairs, including the primary suite with spacious dual-sink bath and walk-in closet. An additional full bath, laundry room, and linen closet help keep things squeaky clean. A variety of options, including a breathtaking wraparound front porch, are ready to personalize the Grayson to your lifestyle.

### Features of this Floorplan

- Rear load 2-car garage
- Deck
- Option for screened porch
- Option for morning room
- Multiple primary bath layouts
- Opportunity for wrapped porch