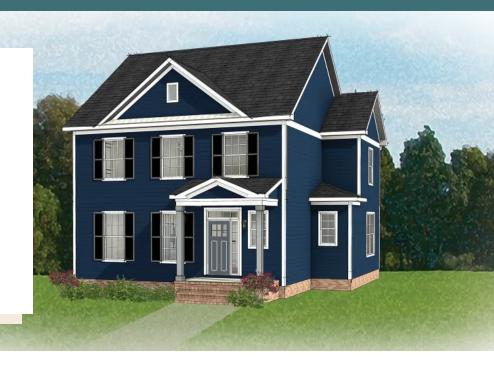

## THE **Grayson**AT LAURADELL

3 Bedrooms

2.5 Bathrooms

2,127 Square Feet

2 Car Garage

2 Levels

There's no place like home, especially when it's the Grayson, a 2-story plan with 3 bedrooms, 2.5 baths, and over 2,100 square feet of perfectly proportioned space. You'll never miss a meal or minute of the action from kitchen's commanding view of the expansive dining and family room playfields. Need a break? Simply step out to the back deck for a breath of natural freshness. Three bedrooms await upstairs, including the primary suite with spacious dual-sink bath and walk-in closet. An additional full bath, laundry room, and linen closet help keep things squeaky clean. A variety of options, including a breathtaking wraparound front porch, are ready to personalize the Grayson to your lifestyle.

# THE **Grayson** AT LAURADELL

**Arts & Crafts** 

Craftsman

eagleofva.com