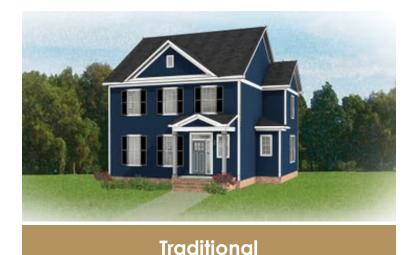

## THE **Grayson**AT LAURADELL

3 Bedrooms

2.5 Bathrooms

2,127 Square Feet

2 Car Garage

2 Levels

There's no place like home, especially when it's the Grayson, a 2-story plan with 3 bedrooms, 2.5 baths, and over 2,100 square feet of perfectly proportioned space. You'll never miss a meal or minute of the action from kitchen's commanding view of the expansive dining and family room playfields. Need a break? Simply step out to the back deck for a breath of natural freshness. Three bedrooms await upstairs, including the primary suite with spacious dual-sink bath and walk-in closet. An additional full bath, laundry room, and linen closet help keep things squeaky clean. A variety of options, including a breathtaking wraparound front porch, are ready to personalize the Grayson to your lifestyle.

# THE **Grayson** AT LAURADELL

**Arts & Crafts** 

Craftsman

eagleofva.com