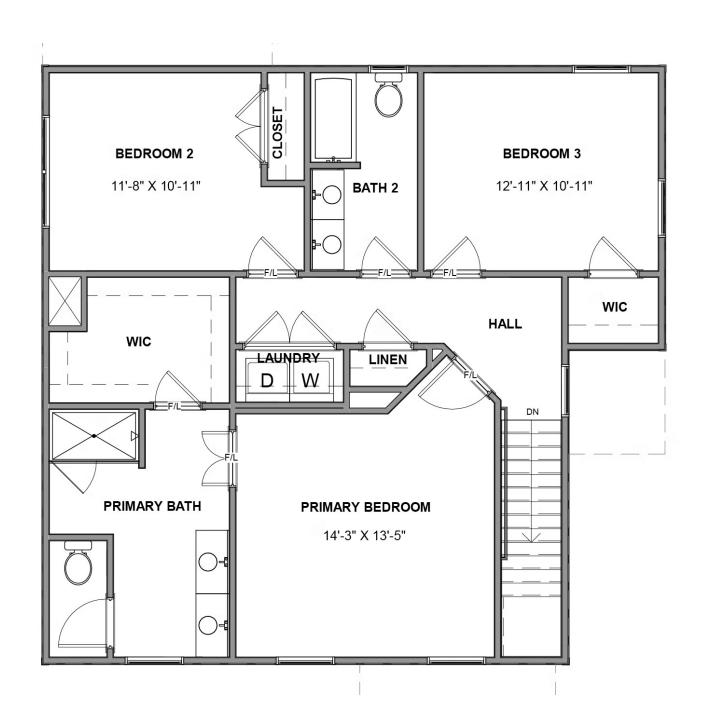

## THE **Grayson**AT LAURADELL

3 Bedrooms

2.5 Bathrooms

2,127 Square Feet

2 Car Garage

2 Levels

There's no place like home, especially when it's the Grayson, a 2-story plan with 3 bedrooms, 2.5 baths, and over 2,100 square feet of perfectly proportioned space. You'll never miss a meal or minute of the action from kitchen's commanding view of the expansive dining and family room playfields. Need a break? Simply step out to the back deck for a breath of natural freshness. Three bedrooms await upstairs, including the primary suite with spacious dual-sink bath and walk-in closet. An additional full bath, laundry room, and linen closet help keep things squeaky clean. A variety of options, including a breathtaking wraparound front porch, are ready to personalize the Grayson to your lifestyle.

#### SECOND FLOOR