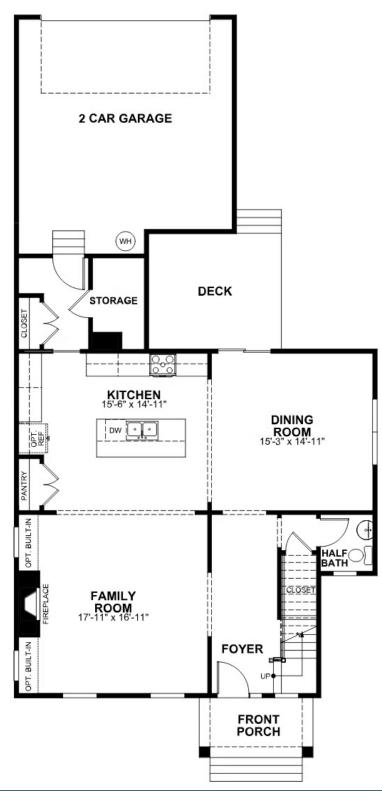

nd over 2,100 square feet of perfectly proportioned space. You'll never miss a meal or minute of the action from kitchen's commanding view of the expansive dining and family room playfields. Need a break? Simply step out to the back deck for a breath of natural freshness. Three bedrooms await upstairs, including the primary suite with spacious dual-sink bath and walk-in closet. An additional full bath, laundry room, and linen closet help keep things squeaky clean.

#### Features of this Home

- Enhanced Primary bathroom with tub
- Pull down attic
- Expanded deck
- Gas fireplace in family room with high definition wiring package above
- Additional recessed lighting in family room and primary bedroom
- Pre-wired for ceiling fans

### eagleofva.com

# 215 Thorncliff Road



**FIRST FLOOR** 



### eagleofva.com

This information is deemed reliable but not guaranteed. All details, dimensions, square footage, illustrations and pricing are approximate and may vary from actual plans and specifications. Contact an Eagle Sales Consultant for details. Current information as of 14th May 2024

215 Thorncliff Road



**SECOND FLOOR** 



### eagleofva.com

This information is deemed reliable but not guaranteed. All details, dimensions, square footage, illustrations and pricing are approximate and may vary from actual plans and specifications. Contact an Eagle Sales Consultant for details. Current information as of 14th May 2024