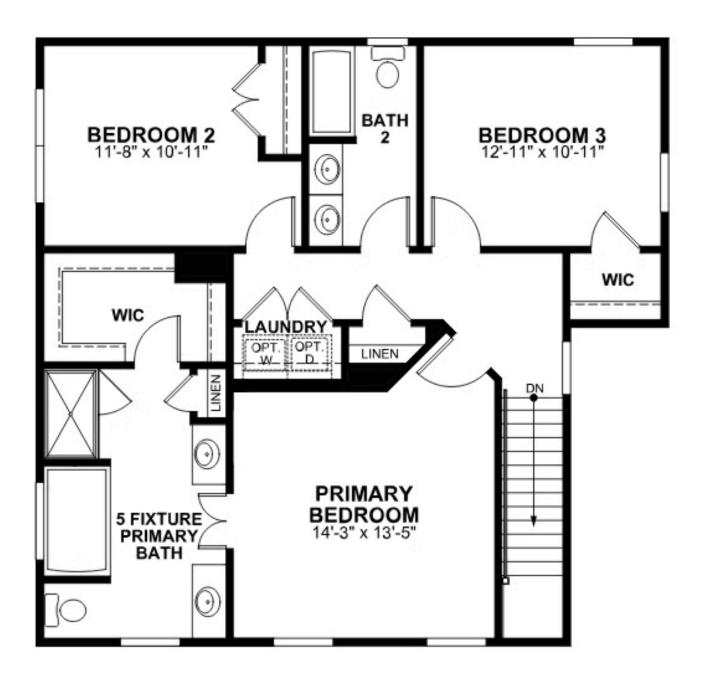

ious dual-sink bath and walk-in closet. An additional full bath, laundry room, and linen closet help keep things squeaky clean.

#### Features of this Home

- Enhanced Primary bathroom with tub
- Pull down attic
- Expanded deck
- Gas fireplace in family room with high definition wiring package above
- Additional recessed lighting in family room and primary bedroom
- Pre-wired for ceiling fans

### eagleofva.com

# 215 Thorncliff Road



**FIRST FLOOR** 



### eagleofva.com

This information is deemed reliable but not guaranteed. All details, dimensions, square footage, illustrations and pricing are approximate and may vary from actual plans and specifications. Contact an Eagle Sales Consultant for details. Current information as of 14th May 2024

215 Thorncliff Road



**SECOND FLOOR** 



### eagleofva.com

This information is deemed reliable but not guaranteed. All details, dimensions, square footage, illustrations and pricing are approximate and may vary from actual plans and specifications. Contact an Eagle Sales Consultant for details. Current information as of 14th May 2024