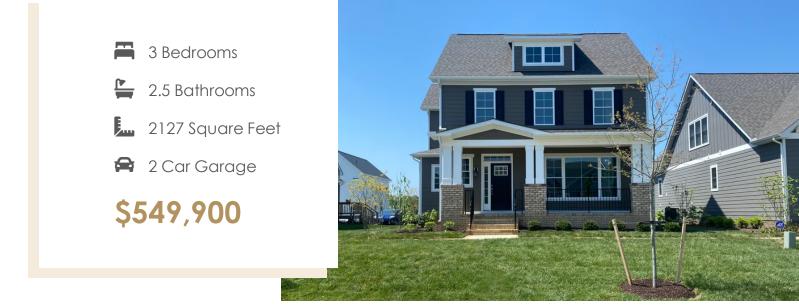

# 215 Thorncliff Road

There's no place like home, especially when it's the Grayson, a 2-story plan with 3 bedrooms, 2.5 baths, and over 2,100 square feet of perfectly proportioned space. You'll never miss a meal or minute of the action from kitchen's commanding view of the expansive dining and family room playfields. Need a break? Simply step out to the back deck for a breath of natural freshness. Three bedrooms await upstairs, including the primary suite with spacious dual-sink bath and walk-in closet. An additional full bath, laundry room, and linen closet help keep things squeaky clean.