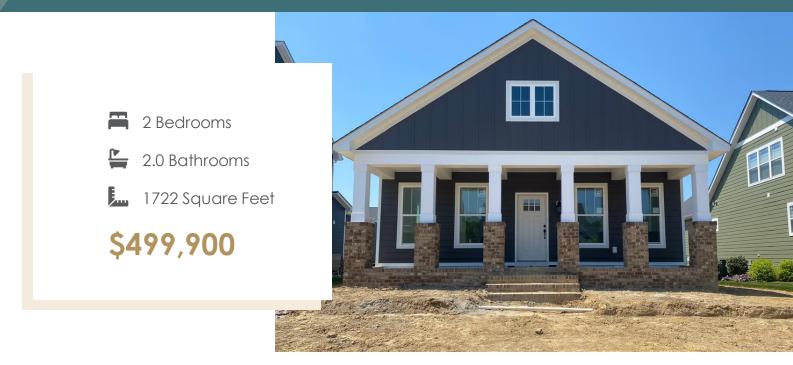

# 211 Thorncliff Rd

You'll never miss a step with the Newport, a one-level plan offering 2 bedrooms, 2 baths, a 2-car garage, and 1500 square feet of easy-breezy living. Bungalow comfort meets cape charm, starting with an inviting front porch ready to welcome friends, guests, and grandchildren alike. Entering the foyer, the aroma of home-baked goodness draws you past the front study and into an ambience of openness as kitchen and family room with fireplace blend seamlessly into one. Just as relaxing is the primary suite, with its Serenity primary bath and accommodating walk-in closet. A second bedroom, full bath, and laundry ensure there's room enough for all.

#### Features of this Home

- Serenity primary bath
- Vaulted ceilings
- Florida room
- Gas fireplace
- HD video package