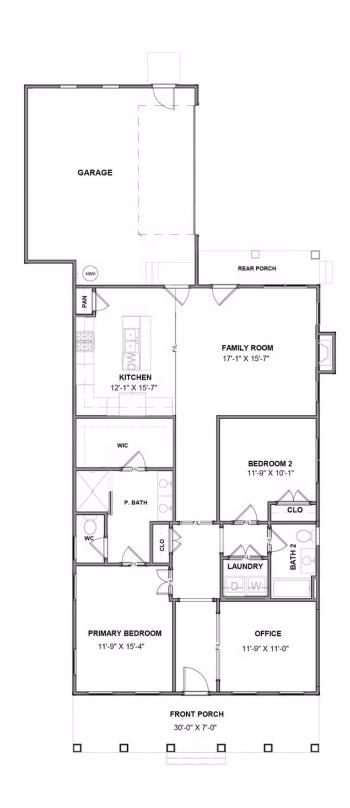

## 101 Hopeton Alley

2 Bedrooms

2.0 Bathrooms

1500 Square Feet

2 Car Garage

\$509,900

You'll never miss a step with the Newport, a one-level plan offering 2 bedrooms, 2 baths, a 2-car garage, and 1500 square feet of easy-breezy living. Bungalow comfort meets cape charm, starting with an inviting front porch ready to welcome friends, guests, and grandchildren alike. Entering the foyer, the aroma of home-baked goodness draws you past the front study and into an ambience of openness as kitchen and family room blend seamlessly into one. Just as relaxing is the primary suite, with its serenity primary bath and expanded walk-in closet. A second bedroom, full bath, and laundry ensure there's room enough for all.

## Features of this Home

- Attached 2-car garage with accent windows
- Vaulted ceilings
- Serenity primary bath with enlarged shower and bench seat
- Expanded walk-in closet in primary bedroom
- Gas fireplace in family room with high definition wiring package above
- Additional recessed lighting in family room and primary bedroom
- Pre-wired for ceiling fans