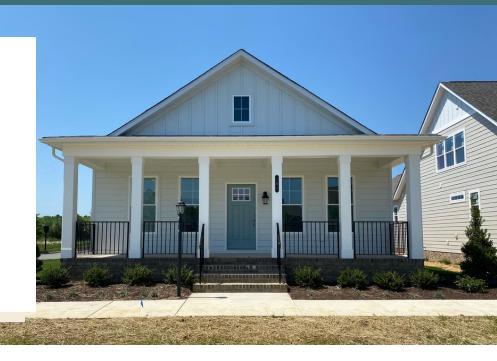

## 101 Hopeton Alley

2 Bedrooms

2.0 Bathrooms

1500 Square Feet

2 Car Garage

\$509,900

You'll never miss a step with the Newport, a one-level plan offering 2 bedrooms, 2 baths, a 2-car garage, and 1500 square feet of easy-breezy living. Bungalow comfort meets cape charm, starting with an inviting front porch ready to welcome friends, guests, and grandchildren alike. Entering the foyer, the aroma of home-baked goodness draws you past the front study and into an ambience of openness as kitchen and family room blend seamlessly into one. Just as relaxing is the primary suite, with its serenity primary bath and expanded walk-in closet. A second bedroom, full bath, and laundry ensure there's room enough for all.