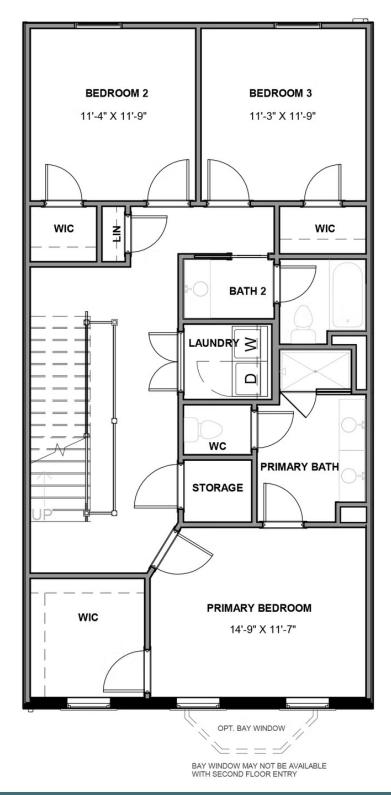

4 - 5 Bedrooms

3.5 Bathrooms

3,508 Square Feet

2 Car Garage

4 Levels عن

The Westmoreland is a 4-story luxury townhome with plenty of opportunity to personalize so that this new home floor plan fits your lifestyle. On the first floor, you will find your rear load 2-car garage, as well as a large rec room and half bath that can be converted to a bedroom or full bath if you prefer. Head up to the second floor where you will find a spacious family room that flows into the Kitchen and the formal Dining Room. There is also a pocket office adjacent to the family room, as well as a spacious deck. The third floor features a lot of opportunities for personalization to fit your needs. There are multiple different configurations for 3 bedrooms, dual Master Suites, and Owner's Suites! This floor also has a large laundry room. The fourth floor will quickly become your favorite, featuring a large media room that leads out to your huge covered rooftop terrace, making this space perfect for entertaining or enjoying a relaxing evening. Add a fireplace to your terrace and you will be able to enjoy all year long! The fourth floor also features an additional bedroom and full bath. You can add an elevator if you desire for even more convenience.

#### THIRD FLOOR