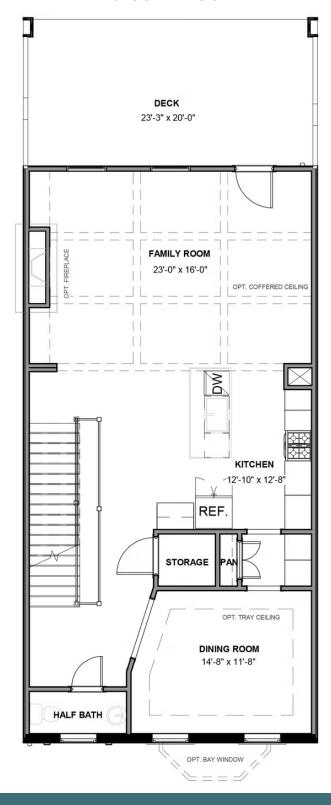

4 - 5 Bedrooms

3.5 Bathrooms

3,508 Square Feet

2 Car Garage

4 Levels عن

The Westmoreland is a 4-story luxury townhome with plenty of opportunity to personalize so that this new home floor plan fits your lifestyle. On the first floor, you will find your rear load 2-car garage, as well as a large rec room and half bath that can be converted to a bedroom or full bath if you prefer. Head up to the second floor where you will find a spacious family room that flows into the Kitchen and the formal Dining Room. There is also a pocket office adjacent to the family room, as well as a spacious deck. The third floor features a lot of opportunities for personalization to fit your needs. There are multiple different configurations for 3 bedrooms, dual Master Suites, and Owner's Suites! This floor also has a large laundry room. The fourth floor will quickly become your favorite, featuring a large media room that leads out to your huge covered rooftop terrace, making this space perfect for entertaining or enjoying a relaxing evening. Add a fireplace to your terrace and you will be able to enjoy all year long! The fourth floor also features an additional bedroom and full bath. You can add an elevator if you desire for even more convenience.

#### Features of this Floorplan

- Covered terrace with opportunity for NanaWall and/or brick fireplace
- Large media room
- First floor rec room with multiple configurations
- Butler's pantry
- Multiple primary bedroom and bath layouts

#### **SECOND FLOOR**