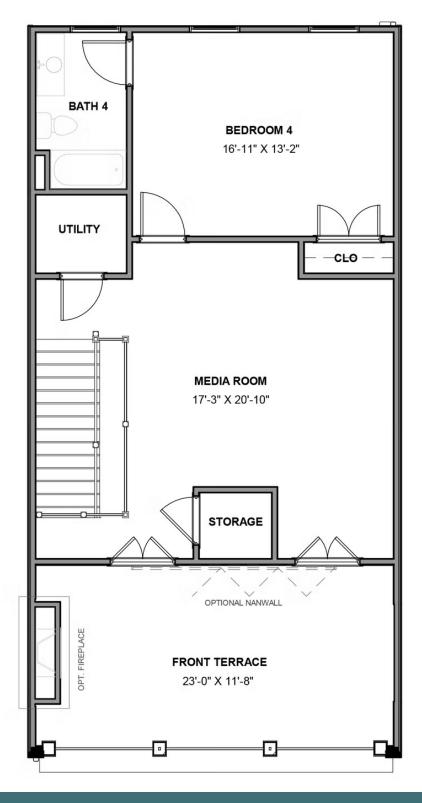

4 - 5 Bedrooms

3.5 Bathrooms

3,508 Square Feet

2 Car Garage

4 Levels عن

The Westmoreland is a 4-story luxury townhome with plenty of opportunity to personalize so that this new home floor plan fits your lifestyle. On the first floor, you will find your rear load 2-car garage, as well as a large rec room and half bath that can be converted to a bedroom or full bath if you prefer. Head up to the second floor where you will find a spacious family room that flows into the Kitchen and the formal Dining Room. There is also a pocket office adjacent to the family room, as well as a spacious deck. The third floor features a lot of opportunities for personalization to fit your needs. There are multiple different configurations for 3 bedrooms, dual Master Suites, and Owner's Suites! This floor also has a large laundry room. The fourth floor will quickly become your favorite, featuring a large media room that leads out to your huge covered rooftop terrace, making this space perfect for entertaining or enjoying a relaxing evening. Add a fireplace to your terrace and you will be able to enjoy all year long! The fourth floor also features an additional bedroom and full bath. You can add an elevator if you desire for even more convenience.

#### **FOURTH FLOOR**