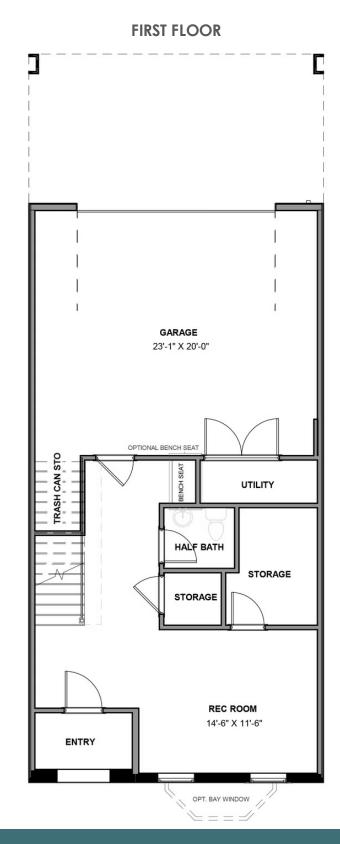

4 - 5 Bedrooms

3.5 Bathrooms

3,508 Square Feet

2 Car Garage

4 Levels عن

The Westmoreland is a 4-story luxury townhome with plenty of opportunity to personalize so that this new home floor plan fits your lifestyle. On the first floor, you will find your rear load 2-car garage, as well as a large rec room and half bath that can be converted to a bedroom or full bath if you prefer. Head up to the second floor where you will find a spacious family room that flows into the Kitchen and the formal Dining Room. There is also a pocket office adjacent to the family room, as well as a spacious deck. The third floor features a lot of opportunities for personalization to fit your needs. There are multiple different configurations for 3 bedrooms, dual Master Suites, and Owner's Suites! This floor also has a large laundry room. The fourth floor will quickly become your favorite, featuring a large media room that leads out to your huge covered rooftop terrace, making this space perfect for entertaining or enjoying a relaxing evening. Add a fireplace to your terrace and you will be able to enjoy all year long! The fourth floor also features an additional bedroom and full bath. You can add an elevator if you desire for even more convenience.

#### Features of this Floorplan

- Covered terrace with opportunity for NanaWall and/or brick fireplace
- Large media room
- First floor rec room with multiple configurations
- Butler's pantry
- Multiple primary bedroom and bath layouts