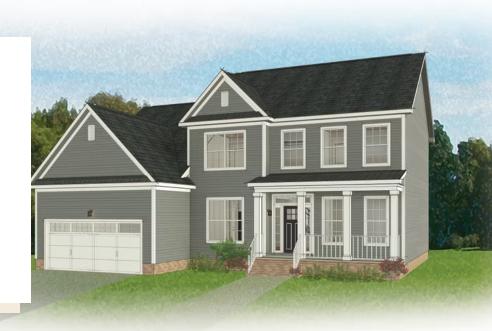

3 - 5 Bedrooms

2.5 - 3 Bathrooms

2,641 Square Feet

2 Car Garage

2 Levels

The Westminster is a 2 story single family new home floor plan with 3+ bedrooms, 2.5+ baths, and over 2,600 square feet of living space to personalize for your lifestyle. Walk in the front door and you'll find a foyer flanked by a formal Dining Room and Study. Enter your spacious Family Room and discover that it flows right into the Kitchen with a large island, perfect for cooking and entertaining. Tucked away you'll find your first floor primary bedroom suite which features a huge walk-in closet and a spacious primary bathroom with multiple layouts. To finish out the first floor, you can add a screen porch, a deck, or a wrapped porch outside if you desire. The second floor of the home features a spacious loft and 2 additional bedrooms with walk-in closets. Add more bedrooms and make it a 5 bedroom home if you need more space!

### Features of this Floorplan

- First floor primary bedroom
- Study
- Formal dining room
- Spacious loft
- Generous storage space
- Multiple primary bath layouts
- Opportunity for bonus room and/or additional bedroom and full bath on second floor
- Opportunity for finished or unfinished third floor