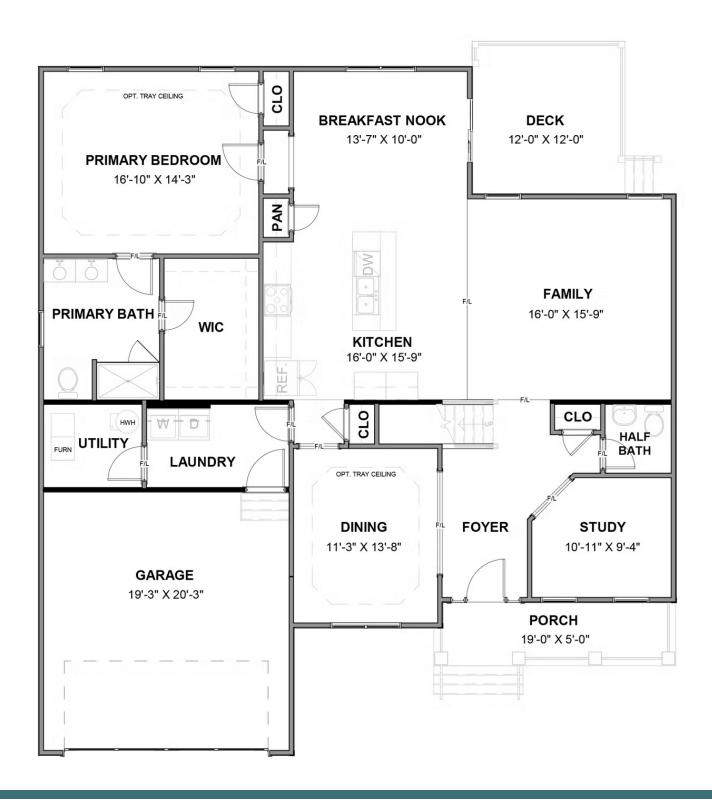

#### **FIRST FLOOR**

3 - 5 Bedrooms

2.5 - 3 Bathrooms

2,641 Square Feet

2 Car Garage

2 Levels

The Westminster is a 2 story single family new home floor plan with 3+ bedrooms, 2.5+ baths, and over 2,600 square feet of living space to personalize for your lifestyle. Walk in the front door and you'll find a foyer flanked by a formal Dining Room and Study. Enter your spacious Family Room and discover that it flows right into the Kitchen with a large island, perfect for cooking and entertaining. Tucked away you'll find your first floor primary bedroom suite which features a huge walk-in closet and a spacious primary bathroom with multiple layouts. To finish out the first floor, you can add a screen porch, a deck, or a wrapped porch outside if you desire. The second floor of the home features a spacious loft and 2 additional bedrooms with walk-in closets. Add more bedrooms and make it a 5 bedroom home if you need more space!