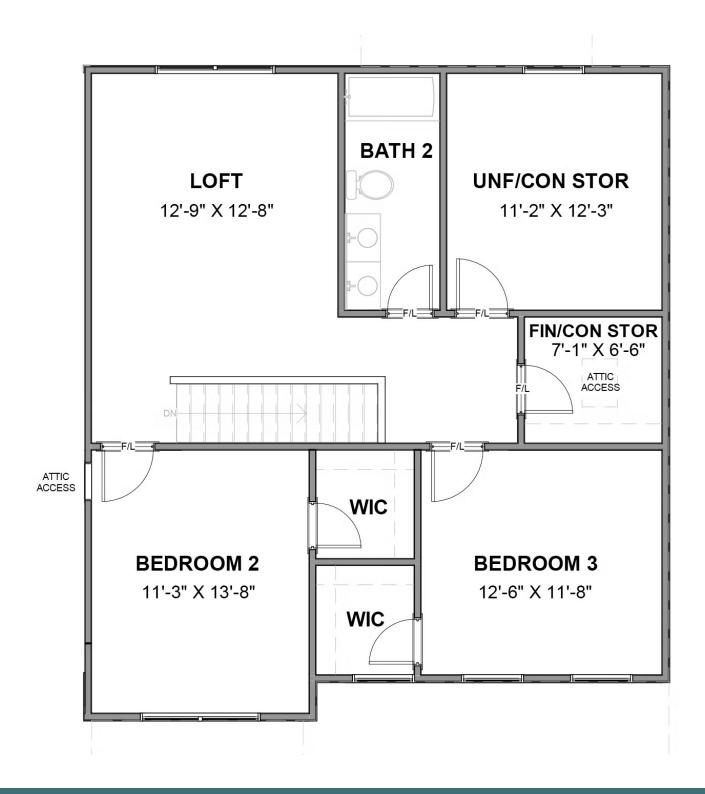

#### **SECOND FLOOR**

3 - 5 Bedrooms

2.5 - 3 Bathrooms

2,641 Square Feet

2 Car Garage

2 Levels

The Westminster is a 2 story single family new home floor plan with 3+ bedrooms, 2.5+ baths, and over 2,600 square feet of living space to personalize for your lifestyle. Walk in the front door and you'll find a foyer flanked by a formal Dining Room and Study. Enter your spacious Family Room and discover that it flows right into the Kitchen with a large island, perfect for cooking and entertaining. Tucked away you'll find your first floor primary bedroom suite which features a huge walk-in closet and a spacious primary bathroom with multiple layouts. To finish out the first floor, you can add a screen porch, a deck, or a wrapped porch outside if you desire. The second floor of the home features a spacious loft and 2 additional bedrooms with walk-in closets. Add more bedrooms and make it a 5 bedroom home if you need more space!