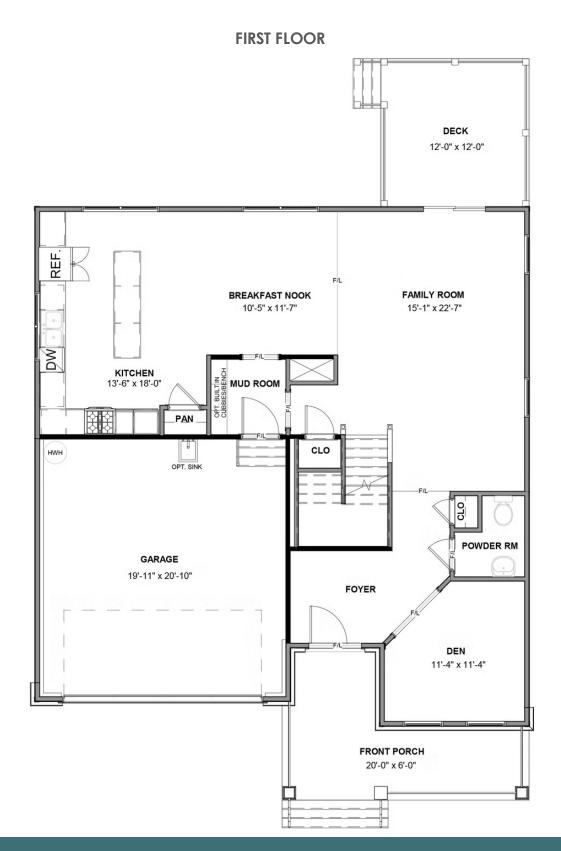

3 - 4 Bedrooms

3.5 Bathrooms

2,679 Square Feet

2 Car Garage

2 Levels

The Westfield is a new 2-story plan with 3+ bedrooms, 3.5 baths, a back deck, and over 2,600 square feet of flowing space that proves Mother Nature isn't the only one who knows the beauty of open concept living. A welcoming front porch sets the stage as you pass the front study and lose yourself in the sprawling comforts of effortless living. A magnificent expanse of kitchen, breakfast nook and family room become a seamless place of endless inspiration for both family moments and festive entertaining. An open, stainwell invites you to the second floor and its cavernous primary suite with double vanity bath and dual walk-in closets. Completing the second floor are 2 additional bedrooms with a full baths, a laundry room, and generous loft space that can be easily converted to a third bedroom if desired.

#### Features of this Floorplan

- Den
- Spacious loft
- Primary bedroom suite with dual walk-in closets
- Multiple primary bath layouts
- Additional bedrooms all with walk-in closets, one with its own full bath
- Opportunity to add fourth bedroom in lieu of loft
- Option for Florida room
- Option for screened porch