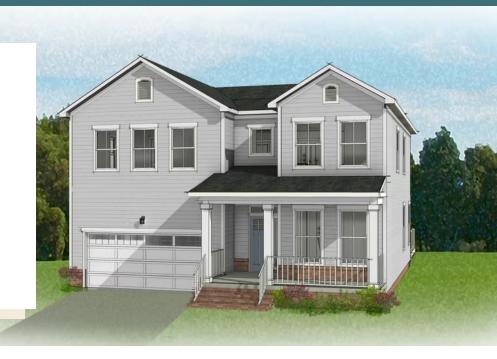

3 - 4 Bedrooms

3.5 Bathrooms

2,679 Square Feet

2 Car Garage

2 Levels

The Westfield is a new 2-story plan with 3+ bedrooms, 3.5 baths, a back deck, and over 2,600 square feet of flowing space that proves Mother Nature isn't the only one who knows the beauty of open concept living. A welcoming front porch sets the stage as you pass the front study and lose yourself in the sprawling comforts of effortless living. A magnificent expanse of kitchen, breakfast nook and family room become a seamless place of endless inspiration for both family moments and festive entertaining. An open, stainwell invites you to the second floor and its cavernous primary suite with double vanity bath and dual walk-in closets. Completing the second floor are 2 additional bedrooms with a full baths, a laundry room, and generous loft space that can be easily converted to a third bedroom if desired.

#### Features of this Floorplan

- Den
- Spacious loft
- Primary bedroom suite with dual walk-in closets
- Multiple primary bath layouts
- Additional bedrooms all with walk-in closets, one with its own full bath
- Opportunity to add fourth bedroom in lieu of loft
- Option for Florida room
- Option for screened porch