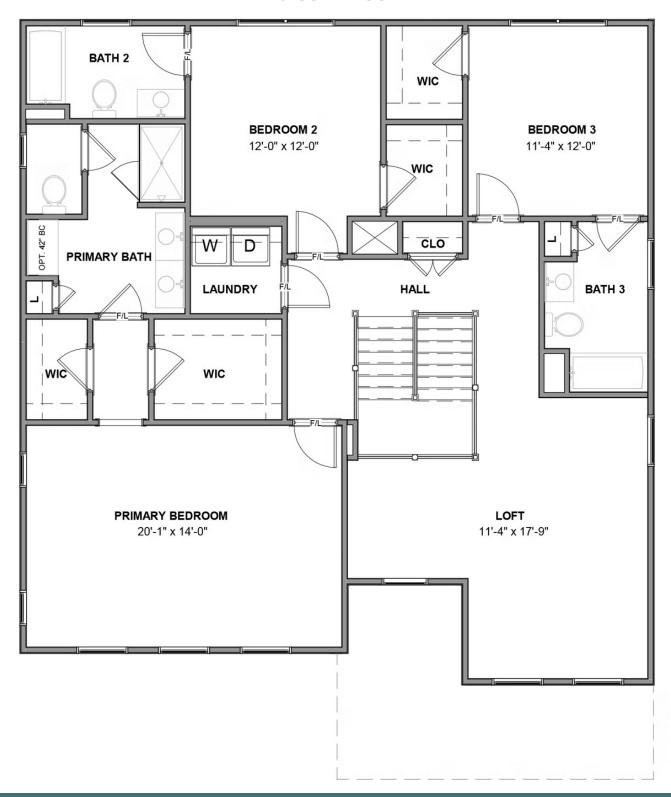

3 - 4 Bedrooms

3.5 Bathrooms

2,679 Square Feet

2 Car Garage

2 Levels

The Westfield is a new 2-story plan with 3+ bedrooms, 3.5 baths, a back deck, and over 2,600 square feet of flowing space that proves Mother Nature isn't the only one who knows the beauty of open concept living. A welcoming front porch sets the stage as you pass the front study and lose yourself in the sprawling comforts of effortless living. A magnificent expanse of kitchen, breakfast nook and family room become a seamless place of endless inspiration for both family moments and festive entertaining. An open, stainwell invites you to the second floor and its cavernous primary suite with double vanity bath and dual walk-in closets. Completing the second floor are 2 additional bedrooms with a full baths, a laundry room, and generous loft space that can be easily converted to a third bedroom if desired.

#### Features of this Floorplan

- Den
- Spacious loft
- Primary bedroom suite with dual walk-in closets
- Multiple primary bath layouts
- Additional bedrooms all with walk-in closets, one with its own full bath
- Opportunity to add fourth bedroom in lieu of loft
- Option for Florida room
- Option for screened porch

#### **SECOND FLOOR**