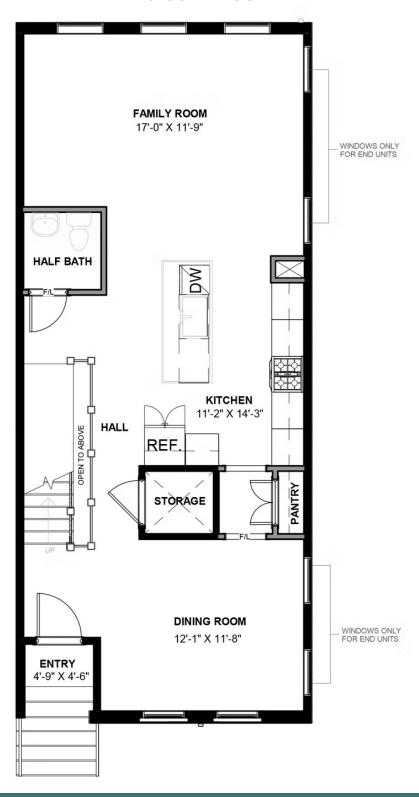

#### **SECOND FLOOR**

3 Bedrooms

4.5 Bathrooms

3,100 Square Feet

2 Car Garage

4 Levels

The Southaven is a 4-story second floor entry townhome with plenty of opportunity to personalize this new home floor plan to fit your lifestyle. On the first floor you will find your 2-car rear load garage, as well a rec room and full bath. The rec room can be turned into a den or a bedroom if you prefer. Head on up to the second floor where you will find the main entry door to your home, along with your kitchen that has a large island opening right to the spacious Family Room. A dining room completes the floor. The third floor has dual primary bedroom suites and your laundry room for added convenience. Choose from different primary bath layouts or make the third floor a complete owner's suite with huge walk-in closet! The fourth floor will have an additional bedroom and full bath, as well as a spacious media room that leads out to a large outdoor terrace. Enjoy beautiful views of the city and river from your terrace while sipping on your morning coffee or enjoying some evening appetizers and the sunset. You can add an elevator if you desire for even more convenience, otherwise enjoy the additional storage space.