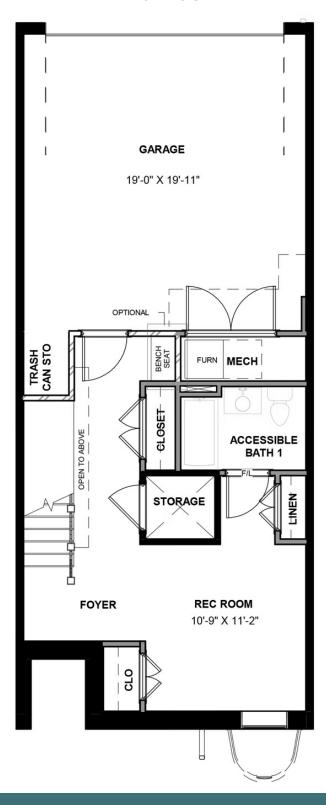

#### **FIRST FLOOR**

3 Bedrooms

4.5 Bathrooms

3,100 Square Feet

2 Car Garage

4 Levels

The Southaven is a 4-story second floor entry townhome with plenty of opportunity to personalize this new home floor plan to fit your lifestyle. On the first floor you will find your 2-car rear load garage, as well a rec room and full bath. The rec room can be turned into a den or a bedroom if you prefer. Head on up to the second floor where you will find the main entry door to your home, along with your kitchen that has a large island opening right to the spacious Family Room. A dining room completes the floor. The third floor has dual primary bedroom suites and your laundry room for added convenience. Choose from different primary bath layouts or make the third floor a complete owner's suite with huge walk-in closet! The fourth floor will have an additional bedroom and full bath, as well as a spacious media room that leads out to a large outdoor terrace. Enjoy beautiful views of the city and river from your terrace while sipping on your morning coffee or enjoying some evening appetizers and the sunset. You can add an elevator if you desire for even more convenience, otherwise enjoy the additional storage space.