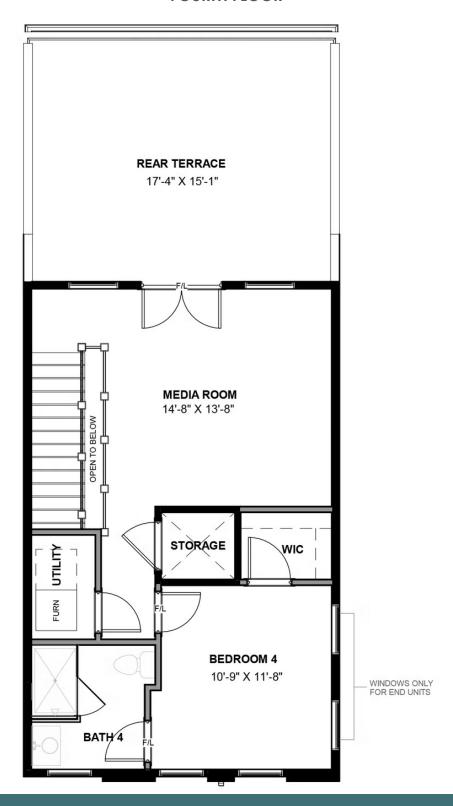

3 Bedrooms

4.5 Bathrooms

3,100 Square Feet

2 Car Garage

4 Levels

The Southaven is a 4-story second floor entry townhome with plenty of opportunity to personalize this new home floor plan to fit your lifestyle. On the first floor you will find your 2-car rear load garage, as well a rec room and full bath. The rec room can be turned into a den or a bedroom if you prefer. Head on up to the second floor where you will find the main entry door to your home, along with your kitchen that has a large island opening right to the spacious Family Room. A dining room completes the floor. The third floor has dual primary bedroom suites and your laundry room for added convenience. Choose from different primary bath layouts or make the third floor a complete owner's suite with huge walk-in closet! The fourth floor will have an additional bedroom and full bath, as well as a spacious media room that leads out to a large outdoor terrace. Enjoy beautiful views of the city and river from your terrace while sipping on your morning coffee or enjoying some evening appetizers and the sunset. You can add an elevator if you desire for even more convenience, otherwise enjoy the additional storage space.

#### **FOURTH FLOOR**