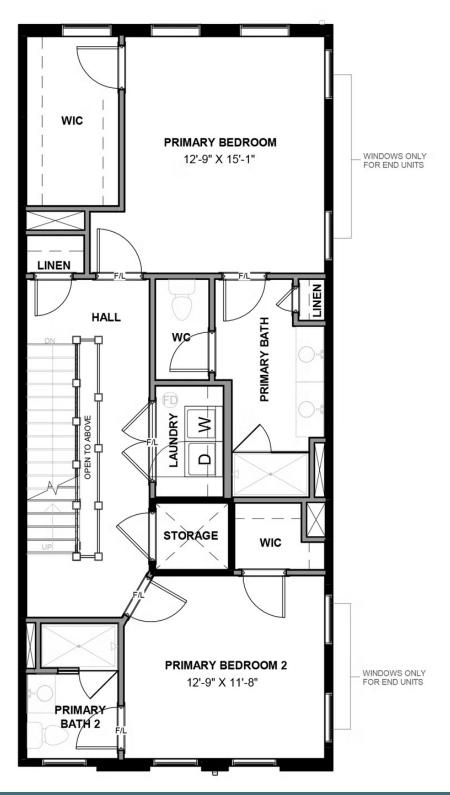

#### THIRD FLOOR

3 Bedrooms

4.5 Bathrooms

3,100 Square Feet

2 Car Garage

4 Levels

The Southaven is a 4-story second floor entry townhome with plenty of opportunity to personalize this new home floor plan to fit your lifestyle. On the first floor you will find your 2-car rear load garage, as well a rec room and full bath. The rec room can be turned into a den or a bedroom if you prefer. Head on up to the second floor where you will find the main entry door to your home, along with your kitchen that has a large island opening right to the spacious Family Room. A dining room completes the floor. The third floor has dual primary bedroom suites and your laundry room for added convenience. Choose from different primary bath layouts or make the third floor a complete owner's suite with huge walk-in closet! The fourth floor will have an additional bedroom and full bath, as well as a spacious media room that leads out to a large outdoor terrace. Enjoy beautiful views of the city and river from your terrace while sipping on your morning coffee or enjoying some evening appetizers and the sunset. You can add an elevator if you desire for even more convenience, otherwise enjoy the additional storage space.