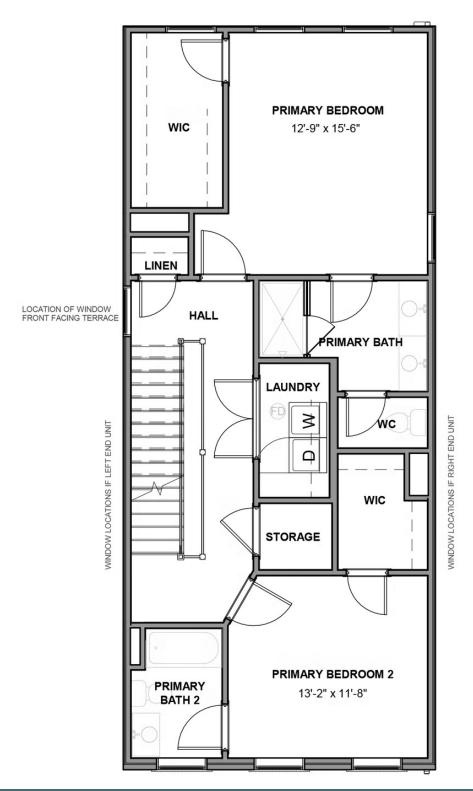

Move up—and over—to deluxe with the Rowland. This spacious 4-story end unit townhome blends exquisite craftmanship, exacting detail, and a flair for modern urban living—all with the 'side benefits' of additional windows offering more natural light and views. Arrive home to your private 2-car garage and step into the ground floor foyer with rec room and half bath—aka "the 4th bedroom." The second level is first class when it comes to relaxing and entertaining, with its masterful flow from dining room to kitchen to family room, and further outward to a large welcoming deck. Move up to the third floor and the comforts of your primary suite with its dualsink bath and generous walk-in closet. A second bedroom and full bath, as well as laundry also call this floor home. And there's more to go! Step up to the fourth floor and into a large media room offering access to an amazing terrace with optional fireplace. A third bedroom and full bath completes the top floor. Ready for personalization from top to bottom, you can even add an elevator for enhanced convenience—and wow-factor!

### eagleofva.com

THIRD FLOOR