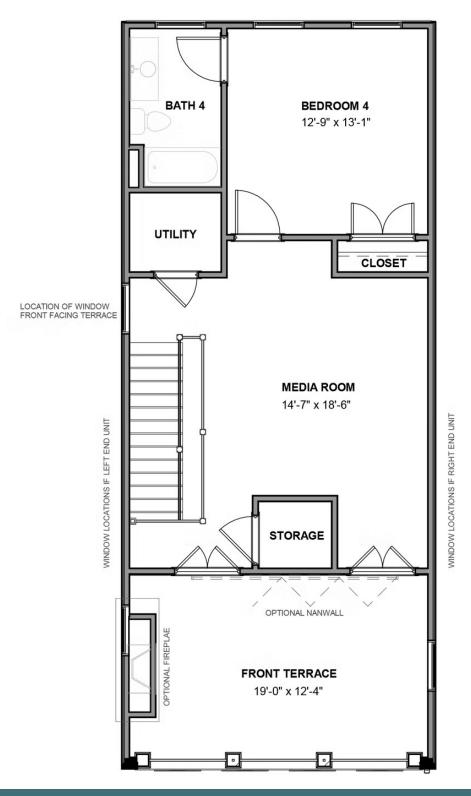

Move up—and over—to deluxe with the Rowland. This spacious 4-story end unit townhome blends exquisite craftmanship, exacting detail, and a flair for modern urban living—all with the 'side benefits' of additional windows offering more natural light and views. Arrive home to your private 2-car garage and step into the ground floor foyer with rec room and half bath—aka "the 4th bedroom." The second level is first class when it comes to relaxing and entertaining, with its masterful flow from dining room to kitchen to family room, and further outward to a large welcoming deck. Move up to the third floor and the comforts of your primary suite with its dualsink bath and generous walk-in closet. A second bedroom and full bath, as well as laundry also call this floor home. And there's more to go! Step up to the fourth floor and into a large media room offering access to an amazing terrace with optional fireplace. A third bedroom and full bath completes the top floor. Ready for personalization from top to bottom, you can even add an elevator for enhanced convenience—and wow-factor!

#### Features of this Floorplan

- End unit townhome
- Covered terrace with option to add NanaWall and brick fireplace
- Multiple third floor bedroom layouts
- Spacious deck
- Rear load 2-car garage

#### eagleofva.com

FOURTH FLOOR