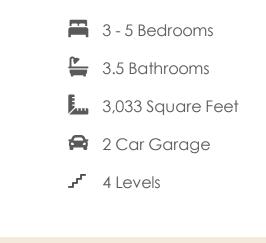

Move up—and over—to deluxe with the Rowland. This spacious 4-story end unit townhome blends exquisite craftmanship, exacting detail, and a flair for modern urban living—all with the 'side benefits' of additional windows offering more natural light and views. Arrive home to your private 2-car garage and step into the ground floor foyer with rec room and half bath—aka "the 4th bedroom." The second level is first class when it comes to relaxing and entertaining, with its masterful flow from dining room to kitchen to family room, and further outward to a large welcoming deck. Move up to the third floor and the comforts of your primary suite with its dualsink bath and generous walk-in closet. A second bedroom and full bath, as well as laundry also call this floor home. And there's more to go! Step up to the fourth floor and into a large media room offering access to an amazing terrace with optional fireplace. A third bedroom and full bath completes the top floor. Ready for personalization from top to bottom, you can even add an elevator for enhanced convenience—and wow-factor!

#### Features of this Floorplan

- End unit townhome
- Covered terrace with option to add NanaWall and brick fireplace
- Multiple third floor bedroom layouts
- Spacious deck
- Rear load 2-car garage