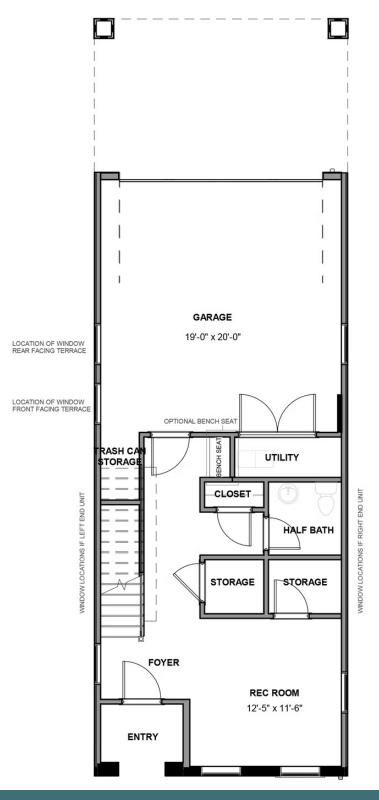

Move up—and over—to deluxe with the Rowland. This spacious 4-story end unit townhome blends exquisite craftmanship, exacting detail, and a flair for modern urban living—all with the 'side benefits' of additional windows offering more natural light and views. Arrive home to your private 2-car garage and step into the ground floor foyer with rec room and half bath—aka "the 4th bedroom." The second level is first class when it comes to relaxing and entertaining, with its masterful flow from dining room to kitchen to family room, and further outward to a large welcoming deck. Move up to the third floor and the comforts of your primary suite with its dualsink bath and generous walk-in closet. A second bedroom and full bath, as well as laundry also call this floor home. And there's more to go! Step up to the fourth floor and into a large media room offering access to an amazing terrace with optional fireplace. A third bedroom and full bath completes the top floor. Ready for personalization from top to bottom, you can even add an elevator for enhanced convenience—and wow-factor!

### eagleofva.com

**FIRST FLOOR** 