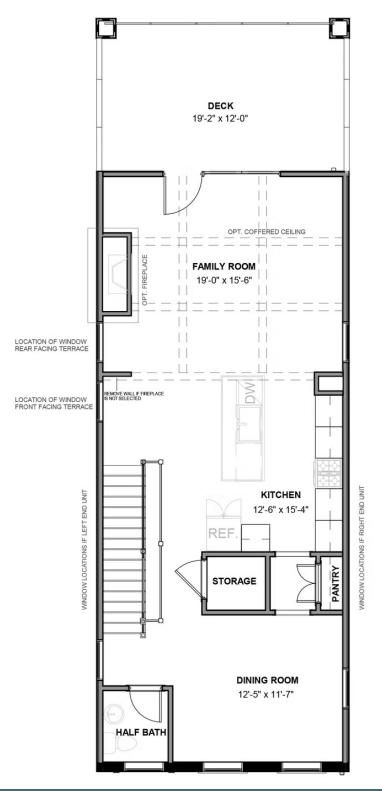

Move up—and over—to deluxe with the Rowland. This spacious 4-story end unit townhome blends exquisite craftmanship, exacting detail, and a flair for modern urban living—all with the 'side benefits' of additional windows offering more natural light and views. Arrive home to your private 2-car garage and step into the ground floor foyer with rec room and half bath—aka "the 4th bedroom." The second level is first class when it comes to relaxing and entertaining, with its masterful flow from dining room to kitchen to family room, and further outward to a large welcoming deck. Move up to the third floor and the comforts of your primary suite with its dualsink bath and generous walk-in closet. A second bedroom and full bath, as well as laundry also call this floor home. And there's more to go! Step up to the fourth floor and into a large media room offering access to an amazing terrace with optional fireplace. A third bedroom and full bath completes the top floor. Ready for personalization from top to bottom, you can even add an elevator for enhanced convenience—and wow-factor!

#### Features of this Floorplan

- End unit townhome
- Covered terrace with option to add NanaWall and brick fireplace
- Multiple third floor bedroom layouts
- Spacious deck
- Rear load 2-car garage

#### SECOND FLOOR