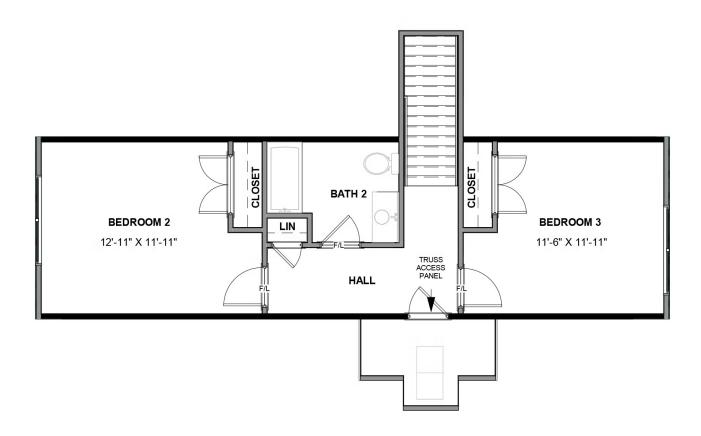

#### SECOND FLOOR

3 Bedrooms

2.5 Bathrooms

2,400 Square Feet

2 Car Garage

ر 2 Levels

The Raleigh is a 2-story plan packing 3 bedrooms, 2.5 baths, a 2-car courtyard garage, and options galore into over 2,400 square feet of spacious living. The foyer ushers you into the heart of the home, a sprawling landscape of openness where walls disappear and a cavernous kitchen and family room combine to keep things cooking and loved ones close. A back deck sets the stage for outside entertaining while a front dining room sets the table for gourmet gatherings. The secluded first floor primary suite redefines "bedroominess" with its breathtaking bath and walk-in closet. The second floor offers two additional bedrooms and a full bath. A wealth of options and features are ready to make the Raleigh yours, including a sun room or sitting room, expanded family room, multiple bathroom layouts, and more.