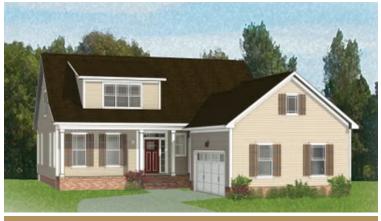

3 Bedrooms

2.5 Bathrooms

2,400 Square Feet

2 Car Garage

ر 2 Levels

The Raleigh is a 2-story plan packing 3 bedrooms, 2.5 baths, a 2-car courtyard garage, and options galore into over 2,400 square feet of spacious living. The foyer ushers you into the heart of the home, a sprawling landscape of openness where walls disappear and a cavernous kitchen and family room combine to keep things cooking and loved ones close. A back deck sets the stage for outside entertaining while a front dining room sets the table for gourmet gatherings. The secluded first floor primary suite redefines "bedroominess" with its breathtaking bath and walk-in closet. The second floor offers two additional bedrooms and a full bath. A wealth of options and features are ready to make the Raleigh yours, including a sun room or sitting room, expanded family room, multiple bathroom layouts, and more.