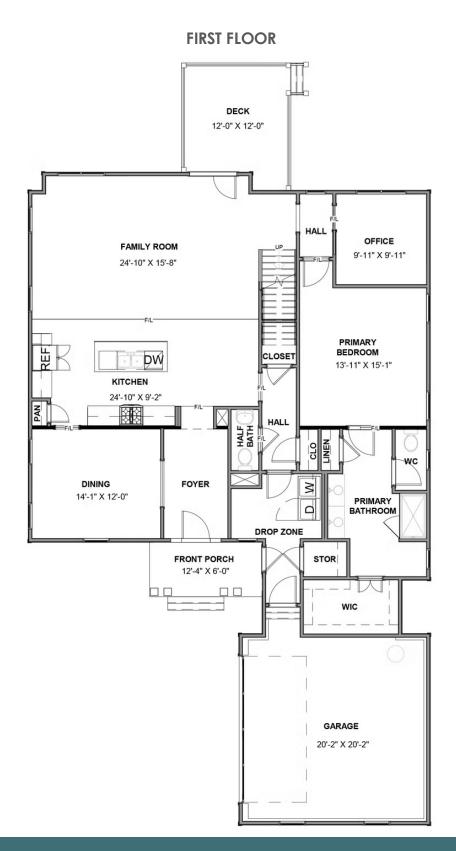

3 Bedrooms

2.5 Bathrooms

2,400 Square Feet

2 Car Garage

ر 2 Levels

The Raleigh is a 2-story plan packing 3 bedrooms, 2.5 baths, a 2-car courtyard garage, and options galore into over 2,400 square feet of spacious living. The foyer ushers you into the heart of the home, a sprawling landscape of openness where walls disappear and a cavernous kitchen and family room combine to keep things cooking and loved ones close. A back deck sets the stage for outside entertaining while a front dining room sets the table for gourmet gatherings. The secluded first floor primary suite redefines "bedroominess" with its breathtaking bath and walk-in closet. The second floor offers two additional bedrooms and a full bath. A wealth of options and features are ready to make the Raleigh yours, including a sun room or sitting room, expanded family room, multiple bathroom layouts, and more.

#### Features of this Floorplan

- First floor primary bedroom
- 2-car courtyard garage
- Office
- Multiple primary bath configurations
- Opportunity to extend family room
- Option for Florida room
- Option for screened porch
- Opportunity to create a sitting room in primary bedroom