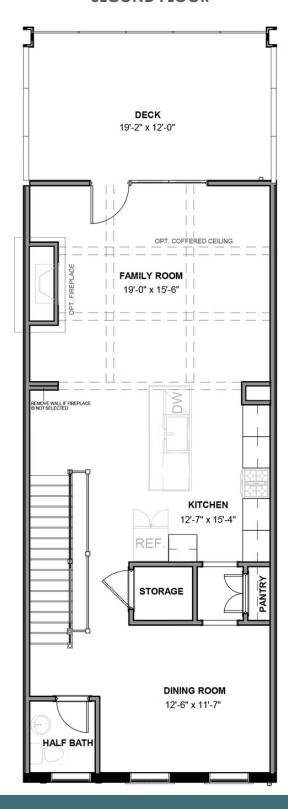

#### **SECOND FLOOR**

### THE Park

3 - 5 Bedrooms

3.5 Bathrooms

3,033 Square Feet

2 Car Garage

4 Levels

Level-up your luxury in the Park, a spacious 4-story townhome that blends exquisite craftmanship and exacting detail with a flair for modern urban living. Parking is never a problem with a private 2-car garage that welcomes you home to a ground foyer with rec room and half bath—aka "the 4th bedroom." The second level is first class when it comes to relaxing and entertaining, with its masterful flow from dining room to kitchen to family room, and further outward to a large welcoming deck. Move up to the third floor and the comforts of your primary suite with its dual-sink bath and generous walk-in closet. A second bedroom and full bath, as well as laundry also call this floor home. And there's more to go! Step up to the fourth floor and into a large media room offering access to an amazing terrace with optional fireplace. A third bedroom and full bath completes the top floor. Ready for personalization from top to bottom, you can even add an elevator for enhanced convenience—and wow-factor!