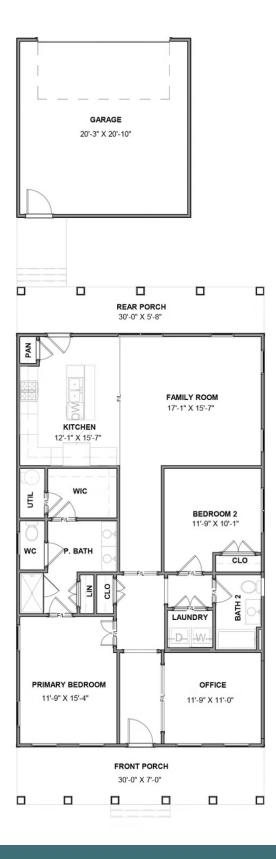

# THE Newport

You'll never miss a step with the Newport, a one-level plan offering 2 bedrooms, 2 baths, a 2-car garage, and 1500 square feet of easy-breezy living. Bungalow comfort meets cape charm, starting with an inviting front porch ready to welcome friends, guests, and grandchildren alike. Entering the foyer, the aroma of home-baked goodness draws you past the front study and into an ambience of openness as kitchen and family room blend seamlessly into one. Just as relaxing is the primary suite, with its perfectly appointed bath and accommodating walk-in closet. A second bedroom, full bath, and laundry ensure there's room enough for all.

#### Features of this Floorplan

- One level living
- Rear load 2-car garage
- Full front porch
- Office
- Option for serenity primary bath