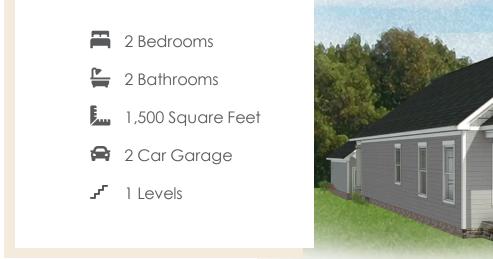

# THE Newport

You'll never miss a step with the Newport, a one-level plan offering 2 bedrooms, 2 baths, a 2-car garage, and 1500 square feet of easy-breezy living. Bungalow comfort meets cape charm, starting with an inviting front porch ready to welcome friends, guests, and grandchildren alike. Entering the foyer, the aroma of home-baked goodness draws you past the front study and into an ambience of openness as kitchen and family room blend seamlessly into one. Just as relaxing is the primary suite, with its perfectly appointed bath and accommodating walk-in closet. A second bedroom, full bath, and laundry ensure there's room enough for all.

#### Features of this Floorplan

- One level living
- Rear load 2-car garage
- Full front porch
- Office
- Option for serenity primary bath