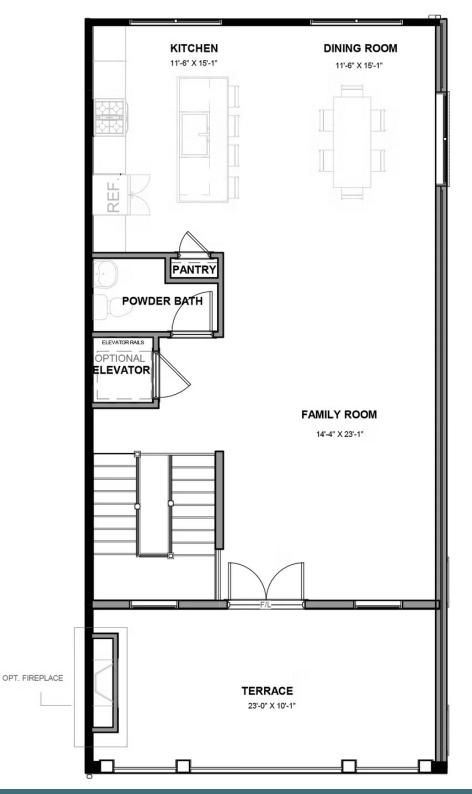

Designed for today's lifestyles and personalized to yours, the McKinney is a 2-level, 2-bedroom condo offering over 2,400 square feet of space. Consisting of the third and fourth floor of the townhouse, the McKinney offers everything you could imagine in modern urban living with walkable access to lively local markets, shops, and restaurants. Pull-in to your private, 1-car garage and step into the foyer, where your personal elevator awaits to whisk you to the third floor landing (first floor of your home). Here you'll find the primary suite complete with dual-sink bath and generous walk-in closet, as well as an additional bedroom, full bath, laundry and flexible loft space. Step up to the fourth floor (second floor of your home) and bask in the airy openness and seamless flow of kitchen, dining, and family room—leading to the covered terrace with optional fireplace perfect for entertaining or making any moment cozy. Pets are welcome

### eagleofva.com

FOURTH FLOOR