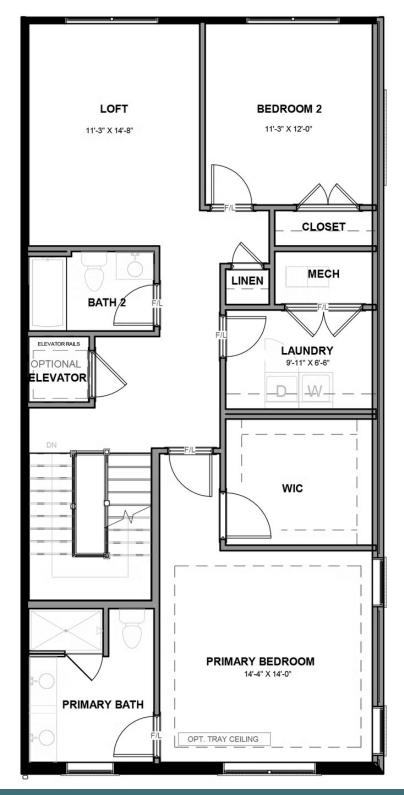

Designed for today's lifestyles and personalized to yours, the McKinney is a 2-level, 2-bedroom condo offering over 2,400 square feet of space. Consisting of the third and fourth floor of the townhouse, the McKinney offers everything you could imagine in modern urban living with walkable access to lively local markets, shops, and restaurants. Pull-in to your private, 1-car garage and step into the foyer, where your personal elevator awaits to whisk you to the third floor landing (first floor of your home). Here you'll find the primary suite complete with dual-sink bath and generous walk-in closet, as well as an additional bedroom, full bath, laundry and flexible loft space. Step up to the fourth floor (second floor of your home) and bask in the airy openness and seamless flow of kitchen, dining, and family room—leading to the covered terrace with optional fireplace perfect for entertaining or making any moment cozy. Pets are welcome

#### eagleofva.com

THIRD FLOOR