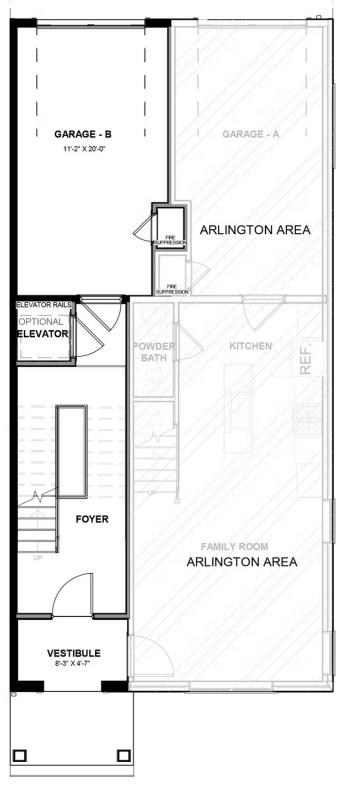

Designed for today's lifestyles and personalized to yours, the McKinney is a 2-level, 2-bedroom condo offering over 2,400 square feet of space. Consisting of the third and fourth floor of the townhouse, the McKinney offers everything you could imagine in modern urban living with walkable access to lively local markets, shops, and restaurants. Pull-in to your private, 1-car garage and step into the foyer, where your personal elevator awaits to whisk you to the third floor landing (first floor of your home). Here you'll find the primary suite complete with dual-sink bath and generous walk-in closet, as well as an additional bedroom, full bath, laundry and flexible loft space. Step up to the fourth floor (second floor of your home) and bask in the airy openness and seamless flow of kitchen, dining, and family room—leading to the covered terrace with optional fireplace perfect for entertaining or making any moment cozy. Pets are welcome

#### Features of this Floorplan

- Covered terrace with option to add NanaWall and brick fireplace
- Loft
- Option for elevator

#### eagleofva.com

FIRST FLOOR