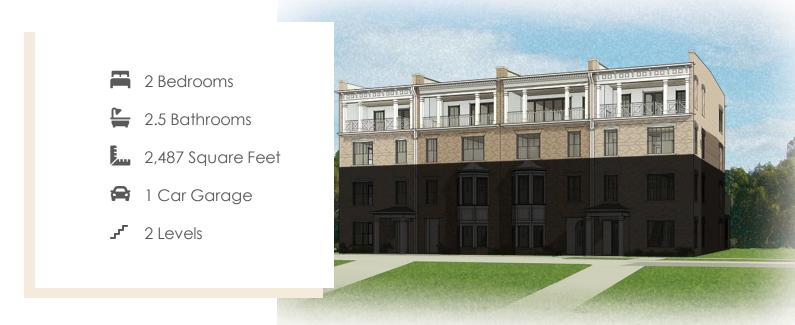

Designed for today's lifestyles and personalized to yours, the McKinney is a 2-level, 2-bedroom condo offering over 2,400 square feet of space. Consisting of the third and fourth floor of the townhouse, the McKinney offers everything you could imagine in modern urban living with walkable access to lively local markets, shops, and restaurants. Pull-in to your private, 1-car garage and step into the foyer, where your personal elevator awaits to whisk you to the third floor landing (first floor of your home). Here you'll find the primary suite complete with dual-sink bath and generous walk-in closet, as well as an additional bedroom, full bath, laundry and flexible loft space. Step up to the fourth floor (second floor of your home) and bask in the airy openness and seamless flow of kitchen, dining, and family room—leading to the covered terrace with optional fireplace perfect for entertaining or making any moment cozy. Pets are welcome