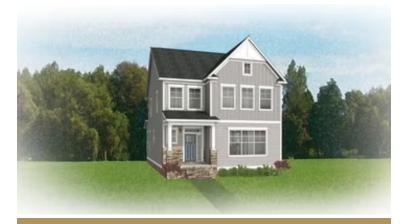

As timeless as it is contemporary, the Manchester is a 2-story plan with 3 bedrooms, 2.5 baths, and over 2,100 square feet of head-turning curb appeal. Step inside the foyer and be swept away by free-flowing spaciousness that whisks you effortlessly from family room to breakfast nook and on into a beautiful kitchen ready for cooking up memories. The first floor primary suite with expansive bath and walk-in closet leaves nothing to spare. Upstairs offers a loft area, two addition bedroom, a full bath, and ample opportunities to personalize with storage, and additional bedroom, or even a balcony.

#### eagleofva.com

**SECOND FLOOR** 