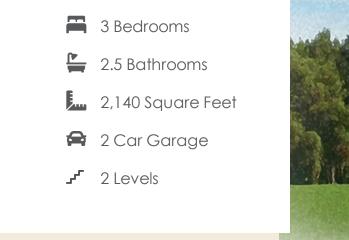

As timeless as it is contemporary, the Manchester is a 2-story plan with 3 bedrooms, 2.5 baths, and over 2,100 square feet of head-turning curb appeal. Step inside the foyer and be swept away by free-flowing spaciousness that whisks you effortlessly from family room to breakfast nook and on into a beautiful kitchen ready for cooking up memories. The first floor primary suite with expansive bath and walk-in closet leaves nothing to spare. Upstairs offers a loft area, two addition bedroom, a full bath, and ample opportunities to personalize with storage, and additional bedroom, or even a balcony.