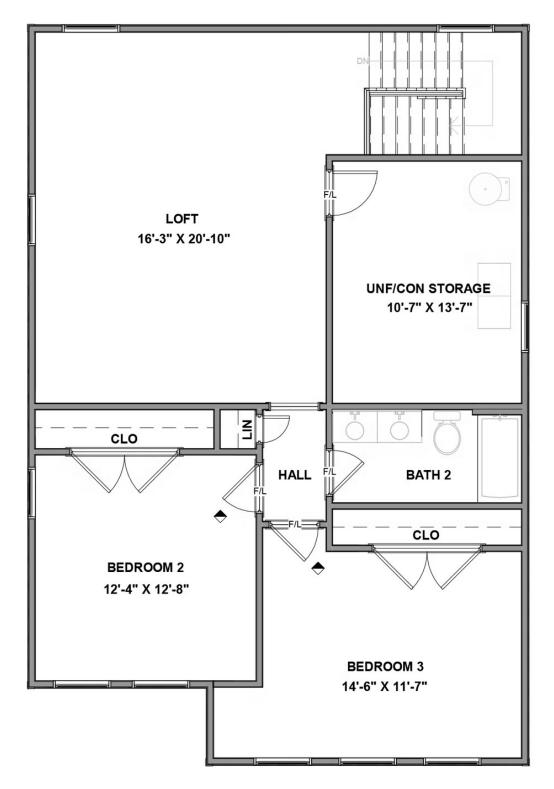

As timeless as it is contemporary, the Manchester is a 2-story plan with 3 bedrooms, 2.5 baths, and over 2,100 square feet of head-turning curb appeal. Step inside the foyer and be swept away by free-flowing spaciousness that whisks you effortlessly from family room to breakfast nook and on into a beautiful kitchen ready for cooking up memories. The first floor primary suite with expansive bath and walk-in closet leaves nothing to spare. Upstairs offers a loft area, two addition bedroom, a full bath, and ample opportunities to personalize with storage, and additional bedroom, or even a balcony.

#### Features of this Floorplan

- First floor primary bedroom with multiple primary bath layouts and large walk-in closet
- Spacious loft with opportunity to make larger or turn part of it into a fourth bedroom
- Option for balcony
- Option for dual primary bedrooms

#### eagleofva.com

**SECOND FLOOR** 