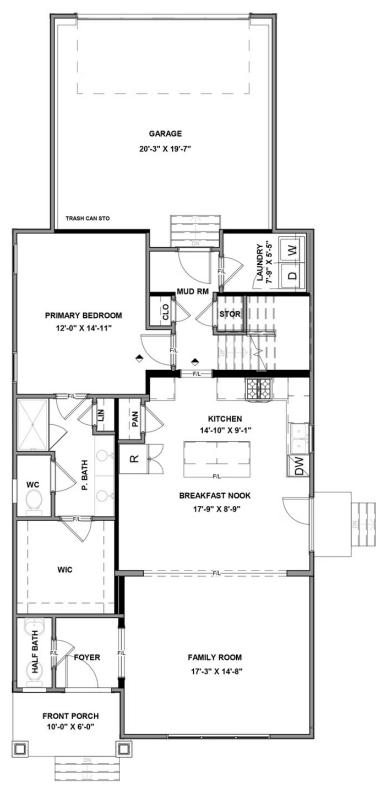

As timeless as it is contemporary, the Manchester is a 2-story plan with 3 bedrooms, 2.5 baths, and over 2,100 square feet of head-turning curb appeal. Step inside the foyer and be swept away by free-flowing spaciousness that whisks you effortlessly from family room to breakfast nook and on into a beautiful kitchen ready for cooking up memories. The first floor primary suite with expansive bath and walk-in closet leaves nothing to spare. Upstairs offers a loft area, two addition bedroom, a full bath, and ample opportunities to personalize with storage, and additional bedroom, or even a balcony.

#### Features of this Floorplan

- First floor primary bedroom with multiple primary bath layouts and large walk-in closet
- Spacious loft with opportunity to make larger or turn part of it into a fourth bedroom
- Option for balcony
- Option for dual primary bedrooms

### eagleofva.com

Arts & Crafts

Craftsman

**FIRST FLOOR** 