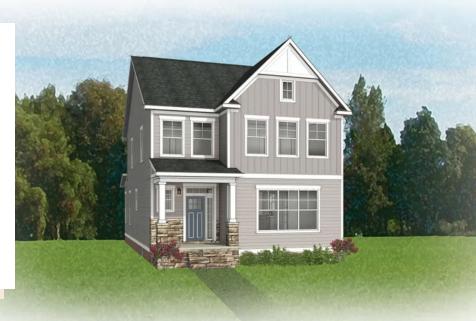

As timeless as it is contemporary, the Manchester is a 2-story plan with 3 bedrooms, 2.5 baths, and over 2,100 square feet of head-turning curb appeal. Step inside the foyer and be swept away by free-flowing spaciousness that whisks you effortlessly from family room to breakfast nook and on into a beautiful kitchen ready for cooking up memories. The first floor primary suite with expansive bath and walk-in closet leaves nothing to spare. Upstairs offers a loft area, two addition bedroom, a full bath, and ample opportunities to personalize with storage, and additional bedroom, or even a balcony.

### eagleofva.com

Arts & Crafts

Craftsman

**FIRST FLOOR** 