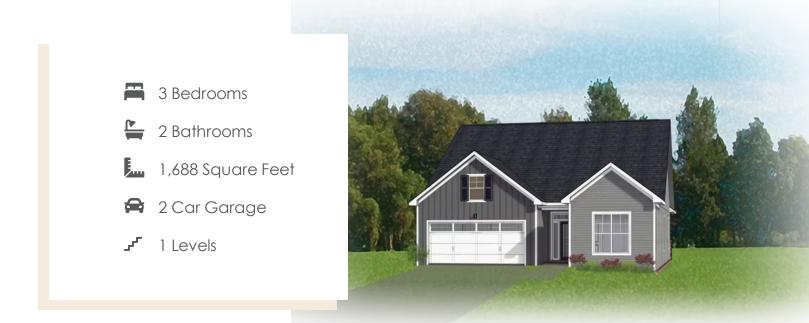

# THE Magnolia

One level living at its finest in the Magnolia floor plan! Enjoy over 1,600 square feet of living space with 3 bedrooms, 2 full baths, and a 2-car garage with a small additional storage area tucked in the back. Head on into your foyer and straight on through to your kitchen with large walk-in corner pantry and spacious island overlooking the dining room and family room. If you want to enjoy the amazing sunrise or sunset then step on out to your lanai, the perfect outdoor space to get some fresh air. The first floor primary bedroom is tucked away and features a dual-sink primary bath and large walk-in closet. Two additional bedrooms and full bath are located at the front of the home.

#### Features of this Floorplan

- One level living
- Walk-in pantry