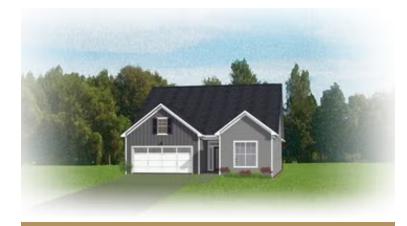

One level living at its finest in the Magnolia floor plan! Enjoy over 1,600 square feet of living space with 3 bedrooms, 2 full baths, and a 2-car garage with a small additional storage area tucked in the back. Head on into your foyer and straight on through to your kitchen with large walk-in corner pantry and spacious island overlooking the dining room and family room. If you want to enjoy the amazing sunrise or sunset then step on out to your lanai, the perfect outdoor space to get some fresh air. The first floor primary bedroom is tucked away and features a dual-sink primary bath and large walk-in closet. Two additional bedrooms and full bath are located at the front of the home.

#### Features of this Floorplan

- One level living
- Walk-in pantry

## eagleofva.com

# THE Magnolia







### Traditional





Arts & Crafts



This information is deemed reliable but not guaranteed. All details, dimensions, square footage, illustrations and pricing are approximate and may vary from actual plans and specifications. Contact an Eagle Sales Consultant for details. Current information as of 10th May 2024

# THE Magnolia





### eagleofva.com

This information is deemed reliable but not guaranteed. All details, dimensions, square footage, illustrations and pricing are approximate and may vary from actual plans and specifications. Contact an Eagle Sales Consultant for details. Current information as of 10th May 2024