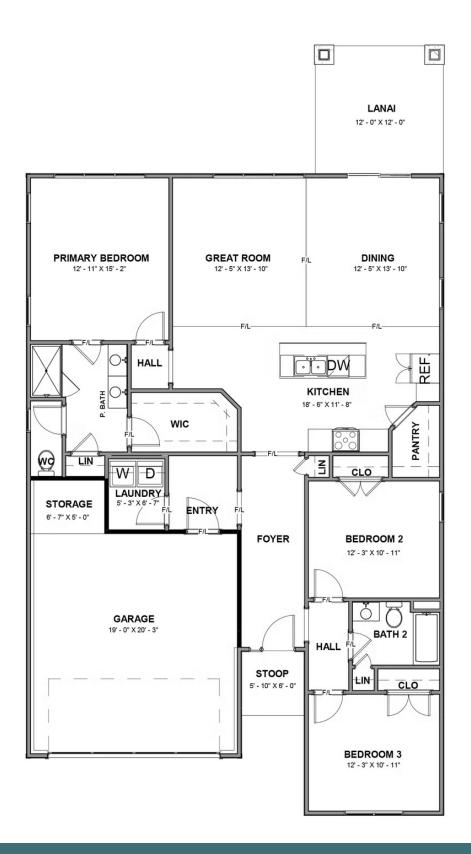

# THE Magnolia

One level living at its finest in the Magnolia floor plan! Enjoy over 1,600 square feet of living space with 3 bedrooms, 2 full baths, and a 2-car garage with a small additional storage area tucked in the back. Head on into your foyer and straight on through to your kitchen with large walk-in corner pantry and spacious island overlooking the dining room and family room. If you want to enjoy the amazing sunrise or sunset then step on out to your lanai, the perfect outdoor space to get some fresh air. The first floor primary bedroom is tucked away and features a dual-sink primary bath and large walk-in closet. Two additional bedrooms and full bath are located at the front of the home.