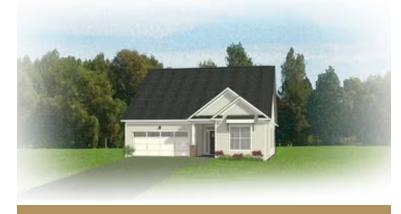

s finest in the Magnolia floor plan! Enjoy over 1,600 square feet of living space with 3 bedrooms, 2 full baths, and a 2-car garage with a small additional storage area tucked in the back. Head on into your foyer and straight on through to your kitchen with large walk-in corner pantry and spacious island overlooking the dining room and family room. If you want to enjoy the amazing sunrise or sunset then step on out to your lanai, the perfect outdoor space to get some fresh air. The first floor primary bedroom is tucked away and features a dual-sink primary bath and large walk-in closet. Two additional bedrooms and full bath are located at the front of the home.

#### Features of this Floorplan

- One level living
- Walk-in pantry

## eagleofva.com

# THE Magnolia







### Traditional





Arts & Crafts



This information is deemed reliable but not guaranteed. All details, dimensions, square footage, illustrations and pricing are approximate and may vary from actual plans and specifications. Contact an Eagle Sales Consultant for details. Current information as of 10th May 2024

# THE Magnolia





### eagleofva.com

This information is deemed reliable but not guaranteed. All details, dimensions, square footage, illustrations and pricing are approximate and may vary from actual plans and specifications. Contact an Eagle Sales Consultant for details. Current information as of 10th May 2024