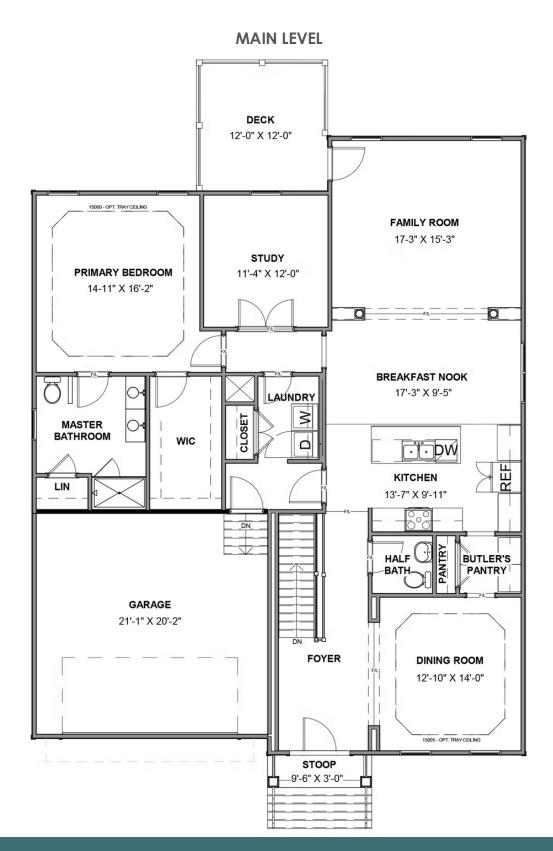

3 Bedrooms

2.5 Bathrooms

2,918 Square Feet

2 Car Garage

ر 2 Levels

Think you've seen it all? Then you haven't seen Linden Terrace, a 2-story plan with 3 bedrooms, 2.5 baths, a 2-car garage, and 2,700 glorious square feet of pure home happiness. A front porch made for sipping lemonade and social graces welcomes you inside to a chef's dream kitchen offering a scenic vista overlooking both breakfast nook and family room. A formal dining room and home study lend sophistication and flexibility, while a secluded first floor primary suite with prodigious walk-in closet and dual-sink bath offer a quiet escape. Step downstairs to the terrace level where a rec room, full bath, and two additional bedrooms blend playfulness, with easygoing comfort and everyday livability—while a cavernous unfinished storage area is ready for whatever you can imagine.

#### Features of this Floorplan

- Main level primary bedroom
- Study
- Butler's pantry
- Formal dining room
- Terrace level with rec area and additional bedrooms
- Multiple primary bath configurations
- Option for screened porch
- Option for expanded rec room
- Option for Florida room