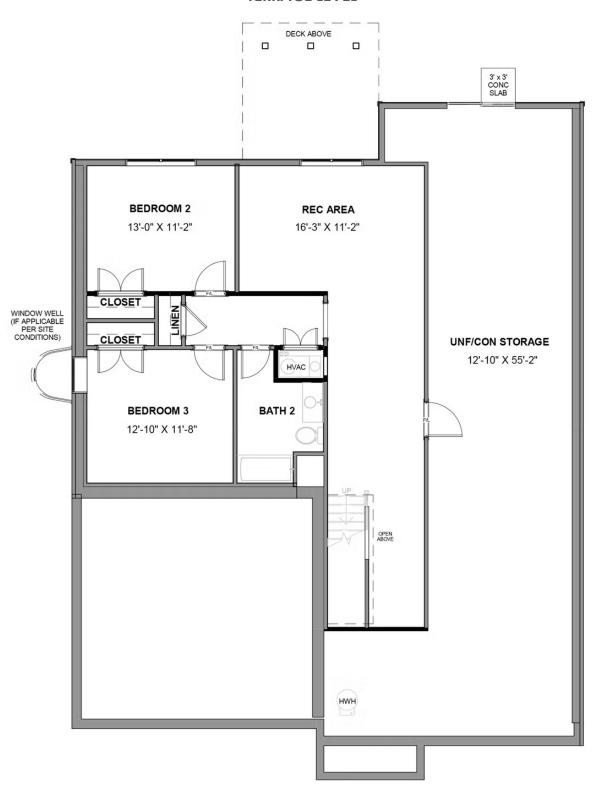

3 Bedrooms

2.5 Bathrooms

2,918 Square Feet

2 Car Garage

ر 2 Levels

Think you've seen it all? Then you haven't seen Linden Terrace, a 2-story plan with 3 bedrooms, 2.5 baths, a 2-car garage, and 2,700 glorious square feet of pure home happiness. A front porch made for sipping lemonade and social graces welcomes you inside to a chef's dream kitchen offering a scenic vista overlooking both breakfast nook and family room. A formal dining room and home study lend sophistication and flexibility, while a secluded first floor primary suite with prodigious walk-in closet and dual-sink bath offer a quiet escape. Step downstairs to the terrace level where a rec room, full bath, and two additional bedrooms blend playfulness, with easygoing comfort and everyday livability—while a cavernous unfinished storage area is ready for whatever you can imagine.

#### Features of this Floorplan

- Main level primary bedroom
- Study
- Butler's pantry
- Formal dining room
- Terrace level with rec area and additional bedrooms
- Multiple primary bath configurations
- Option for screened porch
- Option for expanded rec room
- Option for Florida room

#### TERRACE LEVEL

eagleofva.com

eagleofva.com