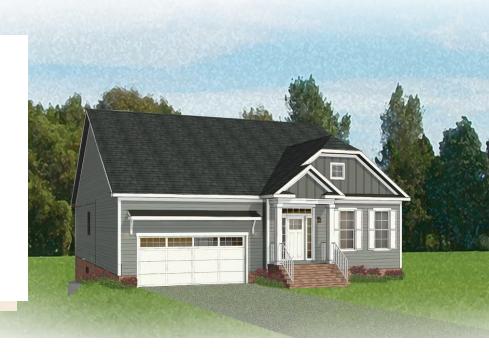

3 Bedrooms

2.5 Bathrooms

2,918 Square Feet

2 Car Garage

ر 2 Levels

Think you've seen it all? Then you haven't seen Linden Terrace, a 2-story plan with 3 bedrooms, 2.5 baths, a 2-car garage, and 2,700 glorious square feet of pure home happiness. A front porch made for sipping lemonade and social graces welcomes you inside to a chef's dream kitchen offering a scenic vista overlooking both breakfast nook and family room. A formal dining room and home study lend sophistication and flexibility, while a secluded first floor primary suite with prodigious walk-in closet and dual-sink bath offer a quiet escape. Step downstairs to the terrace level where a rec room, full bath, and two additional bedrooms blend playfulness, with easygoing comfort and everyday livability—while a cavernous unfinished storage area is ready for whatever you can imagine.

#### Features of this Floorplan

- Main level primary bedroom
- Study
- Butler's pantry
- Formal dining room
- Terrace level with rec area and additional bedrooms
- Multiple primary bath configurations
- Option for screened porch
- Option for expanded rec room
- Option for Florida room