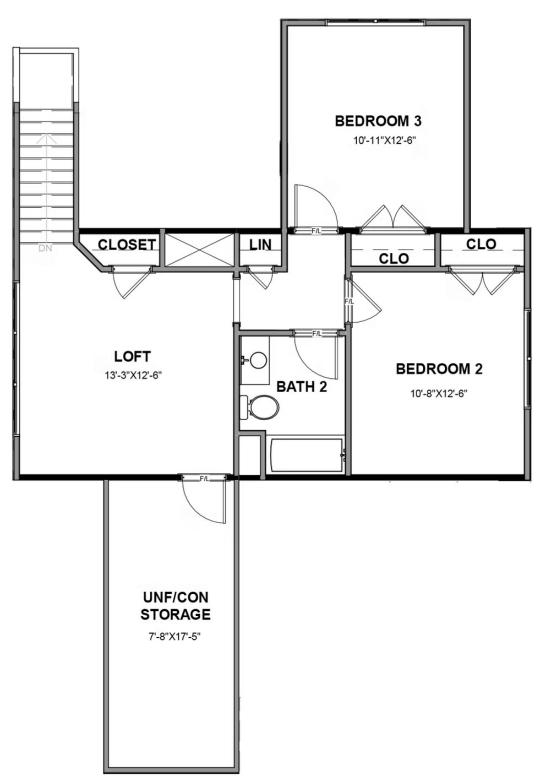

3 Bedrooms

2.5 Bathrooms

2,233 Square Feet

2 Car Garage

2 Levels

You'll be saying "Home sweet Helena" the moment you walk in to this 2-story plan with 3 bedrooms, 2.5 baths, and over 2,300 square feet of space. Leave your paperwork in the study and worries behind as the feeling of home flows effortlessly from family room to kitchen, and spills out to the stupendous back deck. A spacious first floor primary suite ensures steps won't get in the way of a relaxing shower or soak, or slipping into something comfy from the large walk-in closet. Upstairs, a loft area opens to two additional bedrooms, a full bath, and ample storage for all those things needing places. A variety of options, including a fireplace, expanded bathrooms, and screened porch, await to make Helena your own.

#### Features of this Floorplan

- First floor primary bedroom with multiple bath configurations
- Study
- Walk-in pantry
- Rear load 2-car garage
- Spacious loft
- Option for morning room
- Option for screened porch