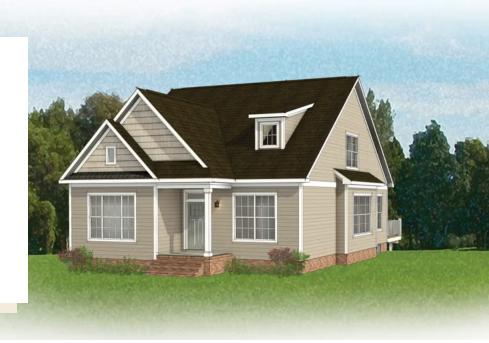

3 Bedrooms

2.5 Bathrooms

2,233 Square Feet

2 Car Garage

2 Levels

You'll be saying "Home sweet Helena" the moment you walk in to this 2-story plan with 3 bedrooms, 2.5 baths, and over 2,300 square feet of space. Leave your paperwork in the study and worries behind as the feeling of home flows effortlessly from family room to kitchen, and spills out to the stupendous back deck. A spacious first floor primary suite ensures steps won't get in the way of a relaxing shower or soak, or slipping into something comfy from the large walk-in closet. Upstairs, a loft area opens to two additional bedrooms, a full bath, and ample storage for all those things needing places. A variety of options, including a fireplace, expanded bathrooms, and screened porch, await to make Helena your own.

#### Features of this Floorplan

- First floor primary bedroom with multiple bath configurations
- Study
- Walk-in pantry
- Rear load 2-car garage
- Spacious loft
- Option for morning room
- Option for screened porch