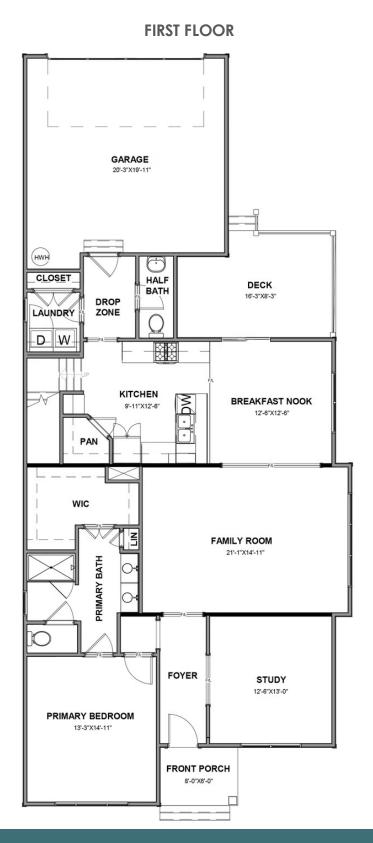

3 Bedrooms

2.5 Bathrooms

2,233 Square Feet

2 Car Garage

2 Levels

You'll be saying "Home sweet Helena" the moment you walk in to this 2-story plan with 3 bedrooms, 2.5 baths, and over 2,300 square feet of space. Leave your paperwork in the study and worries behind as the feeling of home flows effortlessly from family room to kitchen, and spills out to the stupendous back deck. A spacious first floor primary suite ensures steps won't get in the way of a relaxing shower or soak, or slipping into something comfy from the large walk-in closet. Upstairs, a loft area opens to two additional bedrooms, a full bath, and ample storage for all those things needing places. A variety of options, including a fireplace, expanded bathrooms, and screened porch, await to make Helena your own.

#### Features of this Floorplan

- First floor primary bedroom with multiple bath configurations
- Study
- Walk-in pantry
- Rear load 2-car garage
- Spacious loft
- Option for morning room
- Option for screened porch