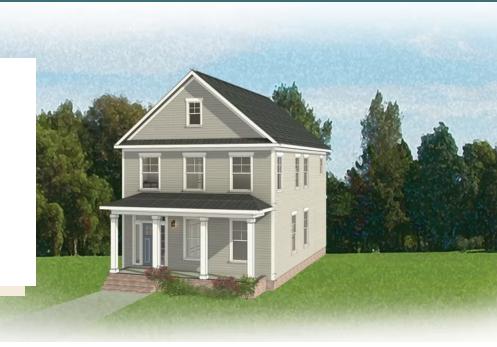

3 Bedrooms

2.5 Bathrooms

1,910 Square Feet

2 Levels

The Hawthorne is a 2-story, single family plan with 3 bedrooms, 2.5 baths, and an inviting front porch that welcomes you to the grace and charm of classic American farmhouse style. Breakfast awaits in a beautiful kitchen with a large island that overlooks the spacious family room and creates the perfect place for relaxing, entertaining, or cheering the team to victory. A formal dining room and front study completes the first floor. Retreat upstairs to your primary suite with its generous walk-in closet and dual-sink master bath. Two additional bedrooms, a full bath, and convenient second-floor laundry ensure space for all and good clean living.

Features of this Floorplan

- Study
- Full front porch
- Opportunity for wrapped front porch