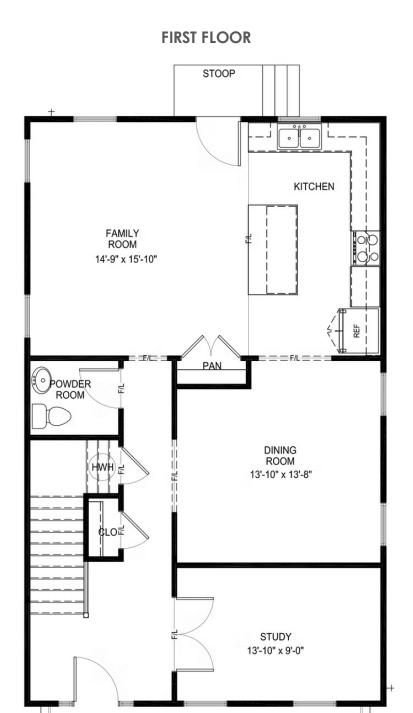

3 Bedrooms

2.5 Bathrooms

1,910 Square Feet

2 Levels

The Hawthorne is a 2-story, single family plan with 3 bedrooms, 2.5 baths, and an inviting front porch that welcomes you to the grace and charm of classic American farmhouse style. Breakfast awaits in a beautiful kitchen with a large island that overlooks the spacious family room and creates the perfect place for relaxing, entertaining, or cheering the team to victory. A formal dining room and front study completes the first floor. Retreat upstairs to your primary suite with its generous walk-in closet and dual-sink master bath. Two additional bedrooms, a full bath, and convenient second-floor laundry ensure space for all and good clean living.

Features of this Floorplan

- Study
- Full front porch
- Opportunity for wrapped front porch

### eagleofva.com

**PORCH** 