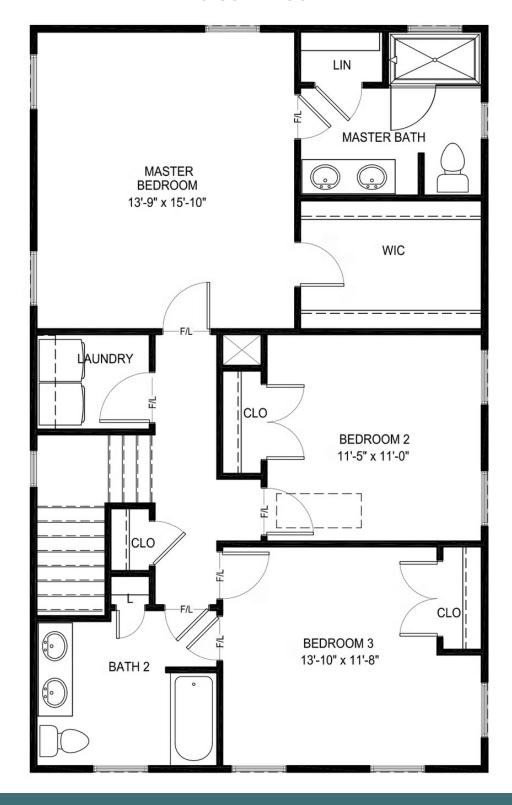

3 Bedrooms

2.5 Bathrooms

1,910 Square Feet

2 Levels

The Hawthorne is a 2-story, single family plan with 3 bedrooms, 2.5 baths, and an inviting front porch that welcomes you to the grace and charm of classic American farmhouse style. Breakfast awaits in a beautiful kitchen with a large island that overlooks the spacious family room and creates the perfect place for relaxing, entertaining, or cheering the team to victory. A formal dining room and front study completes the first floor. Retreat upstairs to your primary suite with its generous walk-in closet and dual-sink master bath. Two additional bedrooms, a full bath, and convenient second-floor laundry ensure space for all and good clean living.

#### **SECOND FLOOR**