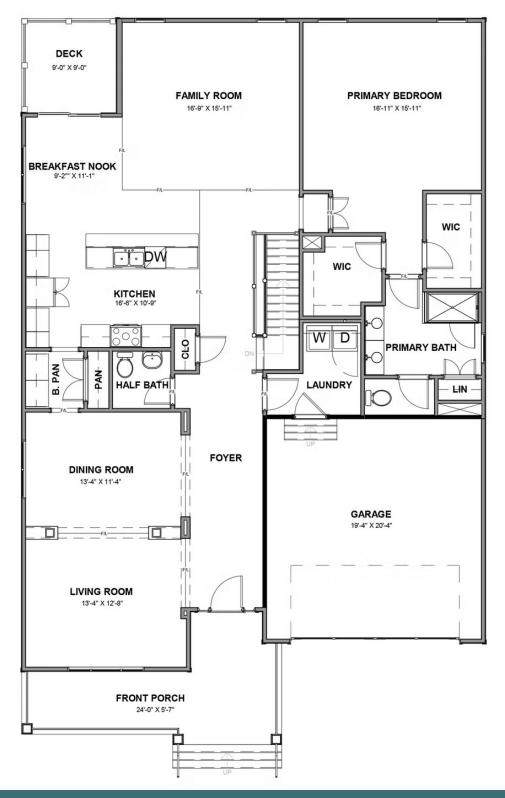

MAIN LEVEL

Styled for living large with room to stretch, the Hartford Terrace is a 2-story plan with 3 bedrooms, 2.5 baths, a 2-car garage, and over 3,000 whopping square feet of space. And open living room and dining room greet you off the foyer and invite you into the flowing heart of the home. Here, a chef's kitchen promises flavorful adventures and a commanding view of the spacious family room and outside world beyond the breakfast nook and back deck. Feeling sleepy? The main floor primary suite is ready to cradle you in quiet comfort, with a generous pair of walk-in closets and dual-sink bathroom ready for personalization. Head down to the terrace level to enjoy a rec room, two additional bedrooms, and full bath. But wait, there's more—with an expansive unfinished area ready for storage or inspired transformation.

#### Features of this Floorplan

- Main level primary bedroom
- Butler's pantry
- Formal dining room
- Living room with option to make it a den or guest bedroom
- Terrace level with rec area and additional bedrooms
- Option for Florida room and/or screened porch
- Option for expanded rec room
- Multiple primary bath layouts