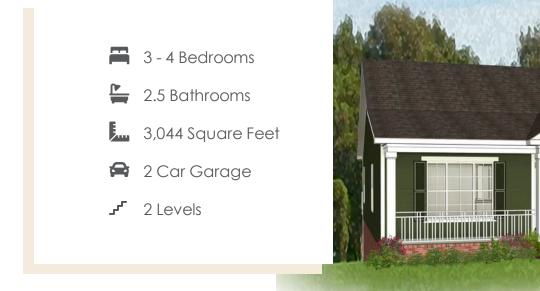

Styled for living large with room to stretch, the Hartford Terrace is a 2-story plan with 3 bedrooms, 2.5 baths, a 2-car garage, and over 3,000 whopping square feet of space. And open living room and dining room greet you off the foyer and invite you into the flowing heart of the home. Here, a chef's kitchen promises flavorful adventures and a commanding view of the spacious family room and outside world beyond the breakfast nook and back deck. Feeling sleepy? The main floor primary suite is ready to cradle you in quiet comfort, with a generous pair of walk-in closets and dual-sink bathroom ready for personalization. Head down to the terrace level to enjoy a rec room, two additional bedrooms, and full bath. But wait, there's more—with an expansive unfinished area ready for storage or inspired transformation.

#### Features of this Floorplan

- Main level primary bedroom
- Butler's pantry
- Formal dining room
- Living room with option to make it a den or guest bedroom
- Terrace level with rec area and additional bedrooms
- Option for Florida room and/or screened porch
- Option for expanded rec room
- Multiple primary bath layouts