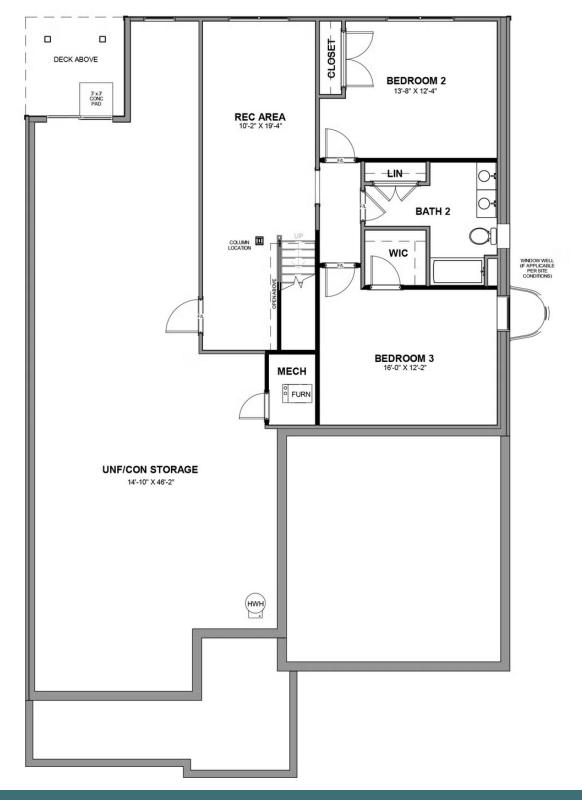

**TERRACE LEVEL** 

Styled for living large with room to stretch, the Hartford Terrace is a 2-story plan with 3 bedrooms, 2.5 baths, a 2-car garage, and over 3,000 whopping square feet of space. And open living room and dining room greet you off the foyer and invite you into the flowing heart of the home. Here, a chef's kitchen promises flavorful adventures and a commanding view of the spacious family room and outside world beyond the breakfast nook and back deck. Feeling sleepy? The main floor primary suite is ready to cradle you in quiet comfort, with a generous pair of walk-in closets and dual-sink bathroom ready for personalization. Head down to the terrace level to enjoy a rec room, two additional bedrooms, and full bath. But wait, there's more—with an expansive unfinished area ready for storage or inspired transformation.

#### Features of this Floorplan

- Main level primary bedroom
- Butler's pantry
- Formal dining room
- Living room with option to make it a den or guest bedroom
- Terrace level with rec area and additional bedrooms
- Option for Florida room and/or screened porch
- Option for expanded rec room
- Multiple primary bath layouts