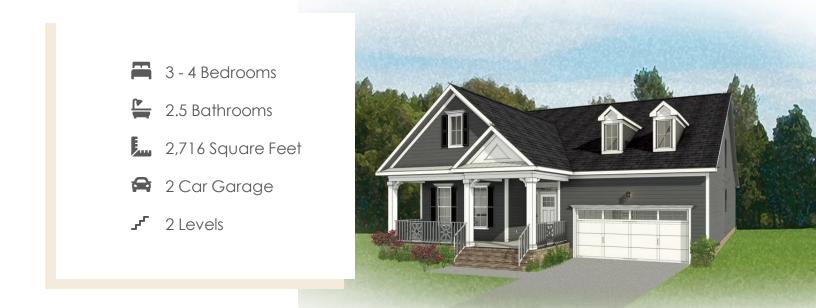

Live like you mean it with the Hartford II, a 2-story plan offering 3 bedrooms, 2.5 baths, a 2-car garage and over 2,700 square feet. Step into your light and airy foyer that will warmly welcome you in. From morning coffee in the kitchen to evening news and sofa naps in the family room, it all comes together in the open-flowing heart of the home. A patio extends from the breakfast nook, while at the front of the house a living room and dining room combine to extend the possibilities. A spacious first floor primary suite offers dual walk-in closets and bathroom ready for personalization. The second floor loft offers open views to below, as well as access to two additional bedrooms, a full bath, and ample storage.

#### Features of this Floorplan

- First floor primary bedroom
- Butler's pantry
- Formal dining room
- Living room with option to make it a den or additional bedroom
- Second floor loft and additional bedrooms
- Option for expanded loft
- Multiple primary bath configurations
- Option for Florida room and/or screened porch