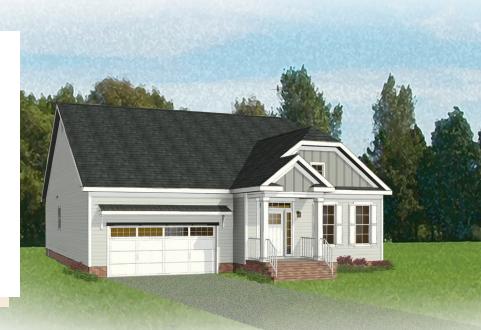

# THE Hadley

More than a home, the Hadley is your personal haven of spaciousness with 2+ bedrooms, 2.5+ baths, a 2-car garage, and over 1,900 square feet. From everyday meals to holiday feasts, be the star of every gathering in a chef-inspired kitchen overlooking the breakfast nook and family room, and continuing to a back deck that invites the good times outside. Down the hallway you'll find the primary suite with dual-sink bath and walk-in closet, as well as a second bedroom with its own private bath. An entry foyer, central laundry, and half bath complete the space, along with a formal dining room that can be converted to a third bedroom if desired.

### Traditional