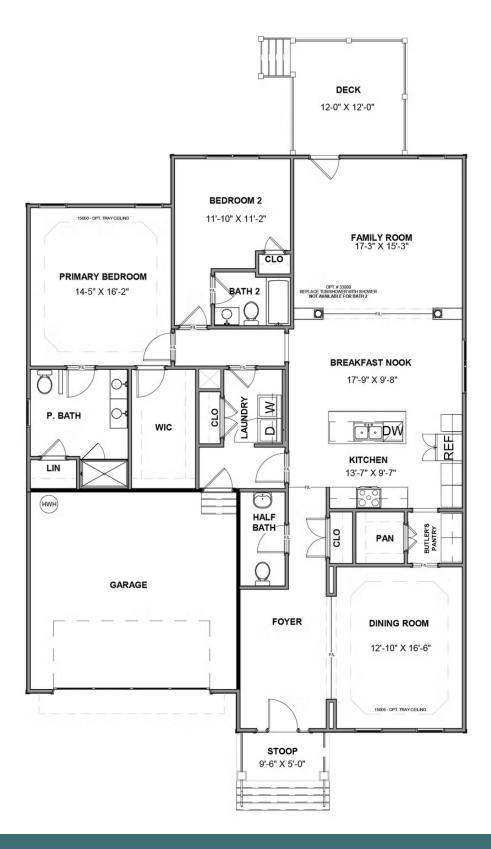

# THE Hadley

More than a home, the Hadley is your personal haven of spaciousness with 2+ bedrooms, 2.5+ baths, a 2-car garage, and over 1,900 square feet. From everyday meals to holiday feasts, be the star of every gathering in a chef-inspired kitchen overlooking the breakfast nook and family room, and continuing to a back deck that invites the good times outside. Down the hallway you'll find the primary suite with dual-sink bath and walk-in closet, as well as a second bedroom with its own private bath. An entry foyer, central laundry, and half bath complete the space, along with a formal dining room that can be converted to a third bedroom if desired.

#### Features of this Floorplan

- One level living
- Formal dining room
- Multiple primary bath configurations
- Option for screened porch or lanai
- Option for Florida room