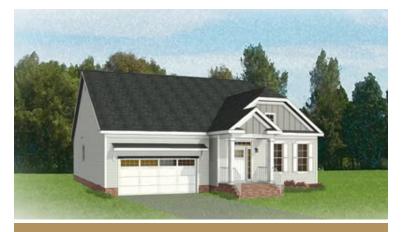

# THE Hadley

More than a home, the Hadley is your personal haven of spaciousness with 2+ bedrooms, 2.5+ baths, a 2-car garage, and over 1,900 square feet. From everyday meals to holiday feasts, be the star of every gathering in a chef-inspired kitchen overlooking the breakfast nook and family room, and continuing to a back deck that invites the good times outside. Down the hallway you'll find the primary suite with dual-sink bath and walk-in closet, as well as a second bedroom with its own private bath. An entry foyer, central laundry, and half bath complete the space, along with a formal dining room that can be converted to a third bedroom if desired.

### **Folk Victorian**

Craftsman

This information is deemed reliable but not guaranteed. All details, dimensions, square footage, illustrations and pricing are approximate and may vary from actual plans and specifications. Contact an Eagle Sales Consultant for details. Current information as of 10th May 2024