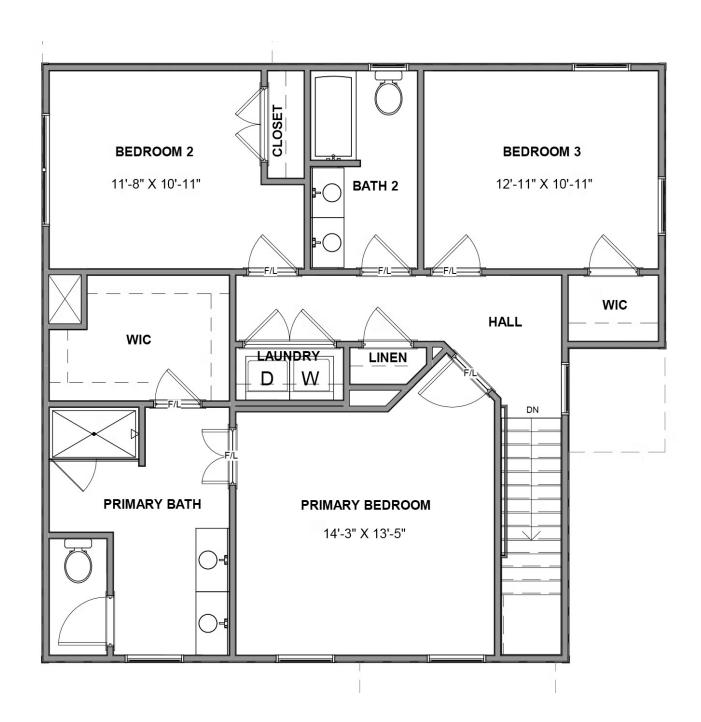

3 Bedrooms

2.5 Bathrooms

2,127 Square Feet

2 Car Garage

ر 2 Levels

There's no place like home, especially when it's the Grayson, a 2-story plan with 3 bedrooms, 2.5 baths, and over 2,100 square feet of perfectly proportioned space. You'll never miss a meal or minute of the action from kitchen's commanding view of the expansive dining and family room playfields. Need a break? Simply step out to the back deck for a breath of natural freshness. Three bedrooms await upstairs, including the primary suite with spacious dual-sink bath and walk-in closet. An additional full bath, laundry room, and linen closet help keep things squeaky clean. A variety of options, including a breathtaking wraparound front porch, are ready to personalize the Grayson to your lifestyle.

#### **SECOND FLOOR**