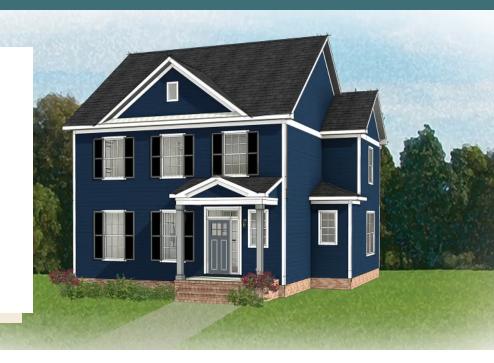

3 Bedrooms

2.5 Bathrooms

2,127 Square Feet

2 Car Garage

ر 2 Levels

There's no place like home, especially when it's the Grayson, a 2-story plan with 3 bedrooms, 2.5 baths, and over 2,100 square feet of perfectly proportioned space. You'll never miss a meal or minute of the action from kitchen's commanding view of the expansive dining and family room playfields. Need a break? Simply step out to the back deck for a breath of natural freshness. Three bedrooms await upstairs, including the primary suite with spacious dual-sink bath and walk-in closet. An additional full bath, laundry room, and linen closet help keep things squeaky clean. A variety of options, including a breathtaking wraparound front porch, are ready to personalize the Grayson to your lifestyle.

#### Features of this Floorplan

- Rear load 2-car garage
- Deck
- Option for screened porch
- Option for morning room
- Multiple primary bath layouts
- Opportunity for wrapped porch