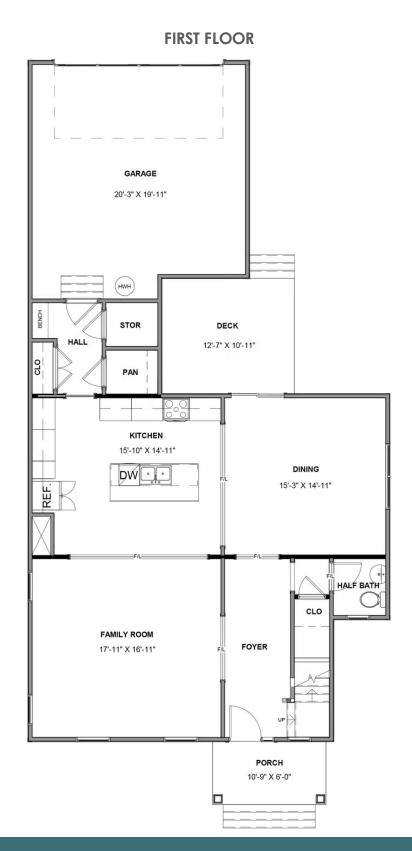

3 Bedrooms

2.5 Bathrooms

2,127 Square Feet

2 Car Garage

ر 2 Levels

There's no place like home, especially when it's the Grayson, a 2-story plan with 3 bedrooms, 2.5 baths, and over 2,100 square feet of perfectly proportioned space. You'll never miss a meal or minute of the action from kitchen's commanding view of the expansive dining and family room playfields. Need a break? Simply step out to the back deck for a breath of natural freshness. Three bedrooms await upstairs, including the primary suite with spacious dual-sink bath and walk-in closet. An additional full bath, laundry room, and linen closet help keep things squeaky clean. A variety of options, including a breathtaking wraparound front porch, are ready to personalize the Grayson to your lifestyle.

#### Features of this Floorplan

- Rear load 2-car garage
- Deck
- Option for screened porch
- Option for morning room
- Multiple primary bath layouts
- Opportunity for wrapped porch