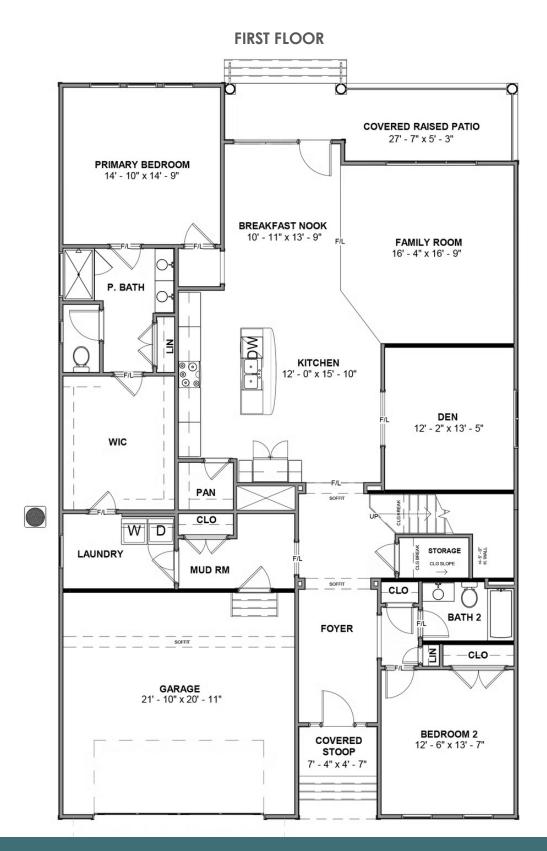

3 - 4 Bedrooms

3 Bathrooms

2,881 Square Feet

2 Car Garage

ر 2 Levels

Live in the "wow" with the Fulton, a sweeping 2-story plan with 2-car garage, 3 bedrooms, and all the space you could dream of. Featuring over 2,800 square feet of easygoing style, you'll never miss a beat in the expansive open-flow kitchen, family room, breakfast area, and den. Personalization opportunities abound throughout, from an optional dining room and 'twilight fireplace,' to the first floor primary suite with its sumptuous walk-in closet and dual-sink bath. A front bedroom and full bath sit just off the foyer, while a convenient mud room and laundry are ready for life's messy moments. On the second floor, a third bedroom, full bath, and flexible loft space await, with options for a fourth bedroom or additional storage.

#### Features of this Floorplan

- First floor primary bedroom
- Primary bedroom connects to laundry room
- Den
- Multiple primary bath configurations
- Option for formal dining room
- Option for extended patio
- Option for screened porch
- Second floor loft and bedroom with option to add additional bedroom and/or unfinished storage