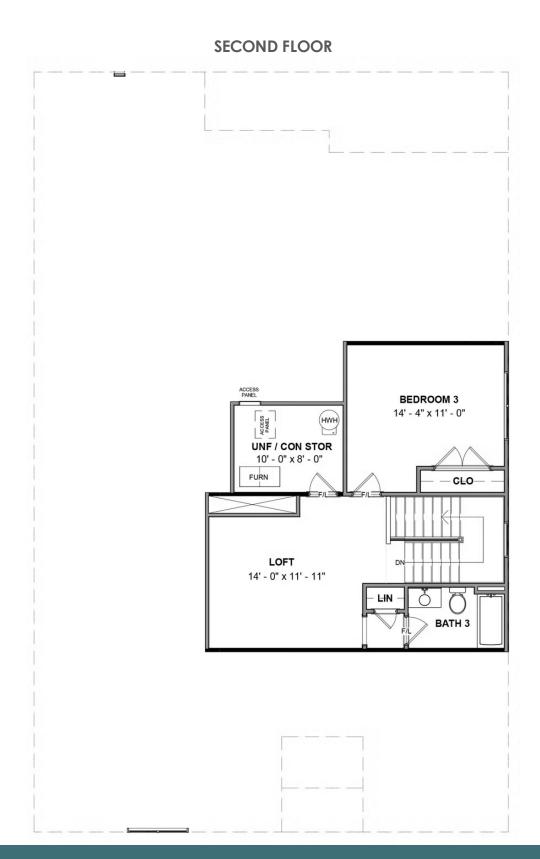

3 - 4 Bedrooms

3 Bathrooms

2,881 Square Feet

2 Car Garage

ر 2 Levels

Live in the "wow" with the Fulton, a sweeping 2-story plan with 2-car garage, 3 bedrooms, and all the space you could dream of. Featuring over 2,800 square feet of easygoing style, you'll never miss a beat in the expansive open-flow kitchen, family room, breakfast area, and den. Personalization opportunities abound throughout, from an optional dining room and 'twilight fireplace,' to the first floor primary suite with its sumptuous walk-in closet and dual-sink bath. A front bedroom and full bath sit just off the foyer, while a convenient mud room and laundry are ready for life's messy moments. On the second floor, a third bedroom, full bath, and flexible loft space await, with options for a fourth bedroom or additional storage.

#### Features of this Floorplan

- First floor primary bedroom
- Primary bedroom connects to laundry room
- Den
- Multiple primary bath configurations
- Option for formal dining room
- Option for extended patio
- Option for screened porch
- Second floor loft and bedroom with option to add additional bedroom and/or unfinished storage