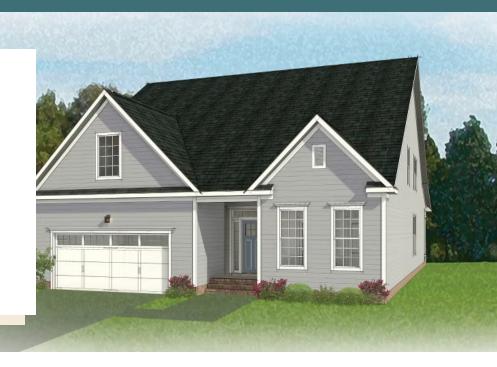

3 - 4 Bedrooms

3 Bathrooms

2,881 Square Feet

2 Car Garage

ر 2 Levels

Live in the "wow" with the Fulton, a sweeping 2-story plan with 2-car garage, 3 bedrooms, and all the space you could dream of. Featuring over 2,800 square feet of easygoing style, you'll never miss a beat in the expansive open-flow kitchen, family room, breakfast area, and den. Personalization opportunities abound throughout, from an optional dining room and 'twilight fireplace,' to the first floor primary suite with its sumptuous walk-in closet and dual-sink bath. A front bedroom and full bath sit just off the foyer, while a convenient mud room and laundry are ready for life's messy moments. On the second floor, a third bedroom, full bath, and flexible loft space await, with options for a fourth bedroom or additional storage.

#### Features of this Floorplan

- First floor primary bedroom
- Primary bedroom connects to laundry room
- Den
- Multiple primary bath configurations
- Option for formal dining room
- Option for extended patio
- Option for screened porch
- Second floor loft and bedroom with option to add additional bedroom and/or unfinished storage