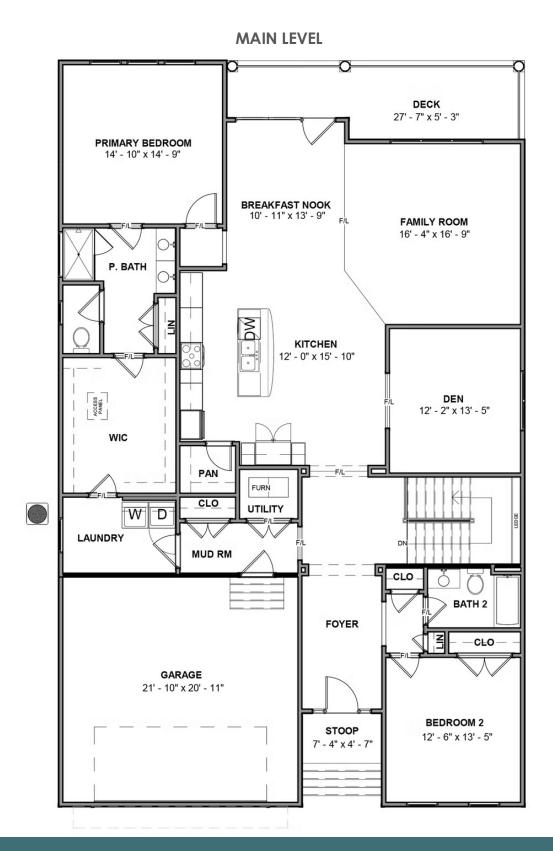

3 Bedrooms

3 Bathrooms

3,095 Square Feet

2 Car Garage

2 Levels

The Fulton Terrace takes living big to epic proportions with a 2-story plan packing 3 bedrooms, 3 full baths, a 2-car garage, and over 3,000 square feet. Through the foyer and past the grand staircase lives your every desire, from lavish dinner parties to quiet game-night gatherings. A gourmet kitchen, family room, and breakfast area with covered patio access merge into an ocean of open space—with an additional den perfect for a home office or formal dining room. A first floor primary suite offers a luxurious dual-sink bath and generous walk-in closet, with an additional bedroom and full bath at the front of the house. And we're just getting stated! Head down to the terrace level where a third bedroom, full bath, and a rec area with backyard access awaits—along with two massive storage areas ready for your imagination.

#### Features of this Floorplan

- Main level primary bedroom
- Primary bedroom connects to laundry room
- Den
- Terrace level features rec area and additional bedroom
- Huge amount of unfinished/conditioned storage
- Multiple primary bath configurations
- Option for screened porch
- Option for formal dining room