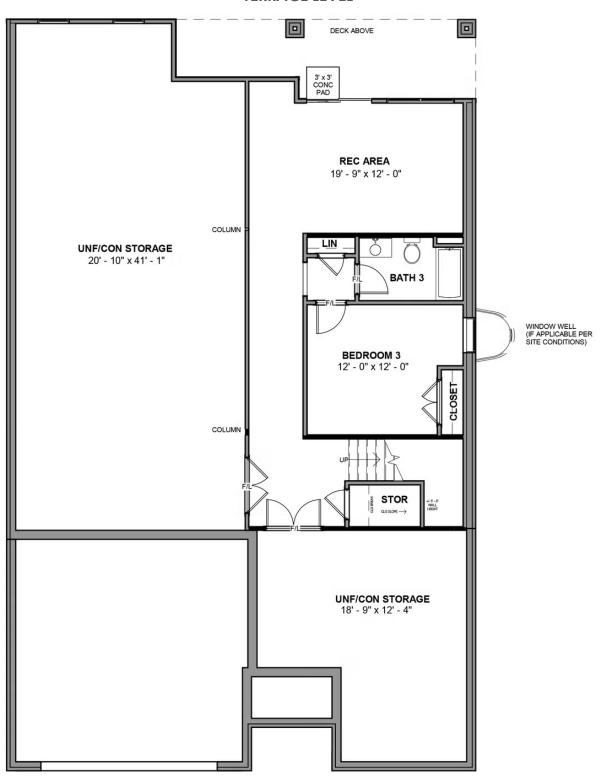

3 Bedrooms

3 Bathrooms

3,095 Square Feet

2 Car Garage

2 Levels

The Fulton Terrace takes living big to epic proportions with a 2-story plan packing 3 bedrooms, 3 full baths, a 2-car garage, and over 3,000 square feet. Through the foyer and past the grand staircase lives your every desire, from lavish dinner parties to quiet game-night gatherings. A gourmet kitchen, family room, and breakfast area with covered patio access merge into an ocean of open space—with an additional den perfect for a home office or formal dining room. A first floor primary suite offers a luxurious dual-sink bath and generous walk-in closet, with an additional bedroom and full bath at the front of the house. And we're just getting stated! Head down to the terrace level where a third bedroom, full bath, and a rec area with backyard access awaits—along with two massive storage areas ready for your imagination.

#### Features of this Floorplan

- Main level primary bedroom
- Primary bedroom connects to laundry room
- Den
- Terrace level features rec area and additional bedroom
- Huge amount of unfinished/conditioned storage
- Multiple primary bath configurations
- Option for screened porch
- Option for formal dining room

#### **TERRACE LEVEL**