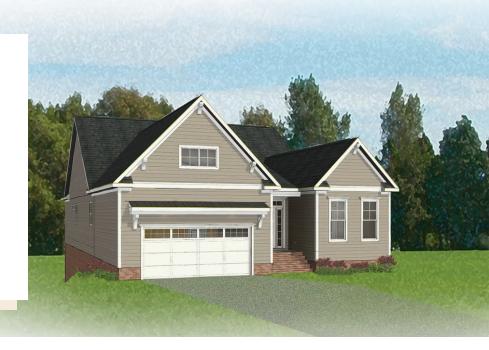

3 Bedrooms

3 Bathrooms

3,095 Square Feet

2 Car Garage

2 Levels

The Fulton Terrace takes living big to epic proportions with a 2-story plan packing 3 bedrooms, 3 full baths, a 2-car garage, and over 3,000 square feet. Through the foyer and past the grand staircase lives your every desire, from lavish dinner parties to quiet game-night gatherings. A gourmet kitchen, family room, and breakfast area with covered patio access merge into an ocean of open space—with an additional den perfect for a home office or formal dining room. A first floor primary suite offers a luxurious dual-sink bath and generous walk-in closet, with an additional bedroom and full bath at the front of the house. And we're just getting stated! Head down to the terrace level where a third bedroom, full bath, and a rec area with backyard access awaits—along with two massive storage areas ready for your imagination.

#### Features of this Floorplan

- Main level primary bedroom
- Primary bedroom connects to laundry room
- Den
- Terrace level features rec area and additional bedroom
- Huge amount of unfinished/conditioned storage
- Multiple primary bath configurations
- Option for screened porch
- Option for formal dining room