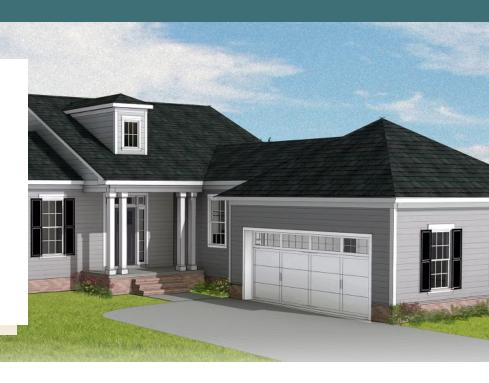

### THE Easton



3 Bedrooms

2.5 Bathrooms

1,894 Square Feet

2 Car Garage

ر 1 Levels



Stay down to earth with the Easton, a one-level plan that spares nothing when it comes to space. Offering 3-bedrooms, 2.5 baths, a 2-car courtyard garage and over 1,800 square feet, you'll feel right at home the moment you arrive. From quiet evening meals to lively gatherings of friends and family, the effortless flow of kitchen, dining, and family room promise easy living and entertaining. Step out to the patio for a little fresh air before retreating to your primary suite with its luxurious bath oasis and stupendous walk-in closet. Tucked off the family room are two more bedrooms and a full bath, with an additional half bath off the foyer. Offering multiple primary bath layouts, an alternate kitchen layout, or raised patio, this versatile home is ready, willing, and able to fit any lif