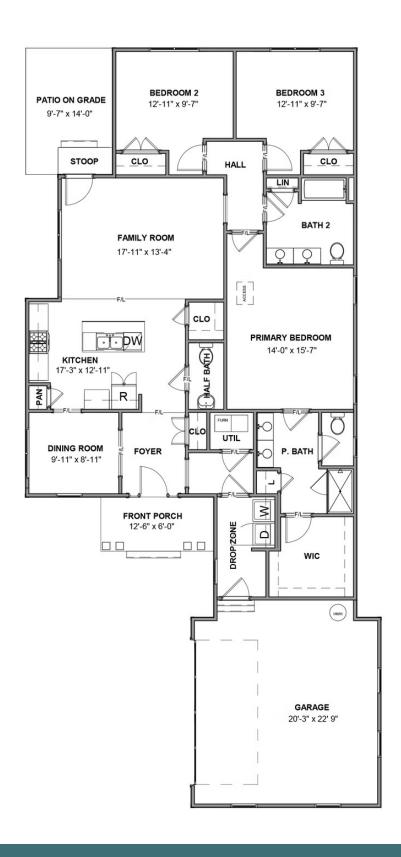

### THE Easton

3 Bedrooms

2.5 Bathrooms

1,894 Square Feet

2 Car Garage

ر 1 Levels

Stay down to earth with the Easton, a one-level plan that spares nothing when it comes to space. Offering 3-bedrooms, 2.5 baths, a 2-car courtyard garage and over 1,800 square feet, you'll feel right at home the moment you arrive. From quiet evening meals to lively gatherings of friends and family, the effortless flow of kitchen, dining, and family room promise easy living and entertaining. Step out to the patio for a little fresh air before retreating to your primary suite with its luxurious bath oasis and stupendous walk-in closet. Tucked off the family room are two more bedrooms and a full bath, with an additional half bath off the foyer. Offering multiple primary bath layouts, an alternate kitchen layout, or raised patio, this versatile home is ready, willing, and able to fit any lifestyle.

Features of this Floorplan

- One level living
- 2-car courtyard garage
- Multiple primary bath layouts
- Alternate kitchen layout

## THE Easton