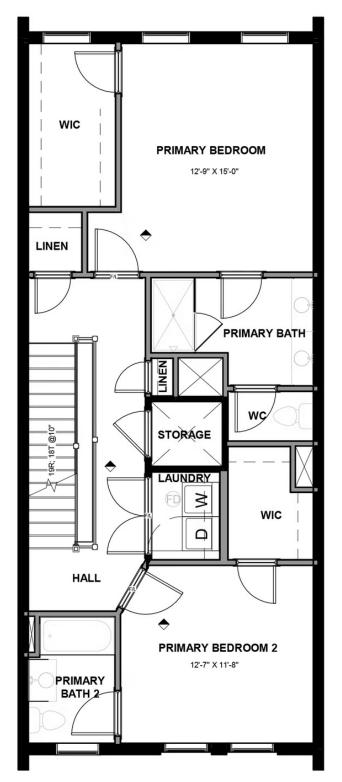

### eagleofva.com

**SECOND FLOOR** 

The Davenport is a 3-story luxury townhome with plenty of opportunity to personalize this new home floor plan to fit your lifestyle. On the first floor you will find your rear load 2-car garage, as well as a bedroom and full bath. Convert the bedroom to a Rec Room or Study if that suits you better. Head on up to the second floor where you will find dual primary bedrooms with walk-in closets, as well as your Laundry Room for added convenience. This floor has multiple bathroom configurations to choose from, as well as opportunities for an Owner's Suite! Make your way to the top floor and you'll see what's really unique about this plan – your Kitchen, Dining, and Family Room are all up here, as well as your covered rooftop terrace. This is the perfect space for entertaining or enjoying a relaxing evening in! You can add an elevator if you desire for even more convenience, otherwise enjoy the additional storage space.

#### Features of this Floorplan

- Rear load 2-car garage
- First floor bedroom and full bath with opportunity to make a rec room
- Dual primary bedrooms on second floor
- Option to make entire second floor a primary suite with huge primary bath and walk-in closet
- Covered terrace
- Alternate kitchen layout