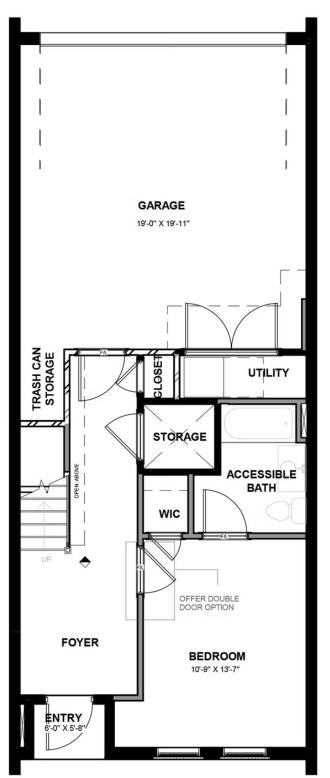

#### eagleofva.com

**FIRST FLOOR** 

The Davenport is a 3-story luxury townhome with plenty of opportunity to personalize this new home floor plan to fit your lifestyle. On the first floor you will find your rear load 2-car garage, as well as a bedroom and full bath. Convert the bedroom to a Rec Room or Study if that suits you better. Head on up to the second floor where you will find dual primary bedrooms with walk-in closets, as well as your Laundry Room for added convenience. This floor has multiple bathroom configurations to choose from, as well as opportunities for an Owner's Suite! Make your way to the top floor and you'll see what's really unique about this plan – your Kitchen, Dining, and Family Room are all up here, as well as your covered rooftop terrace. This is the perfect space for entertaining or enjoying a relaxing evening in! You can add an elevator if you desire for even more convenience, otherwise enjoy the additional storage space.

#### Features of this Floorplan

- Rear load 2-car garage
- First floor bedroom and full bath with opportunity to make a rec room
- Dual primary bedrooms on second floor
- Option to make entire second floor a primary suite with huge primary bath and walk-in closet
- Covered terrace
- Alternate kitchen layout