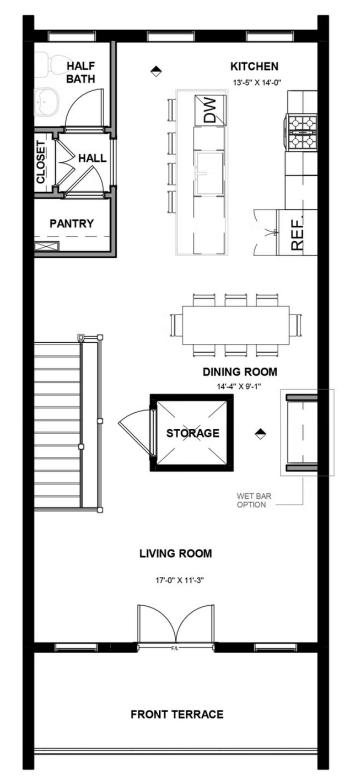

#### eagleofva.com

THIRD FLOOR

The Davenport is a 3-story luxury townhome with plenty of opportunity to personalize this new home floor plan to fit your lifestyle. On the first floor you will find your rear load 2-car garage, as well as a bedroom and full bath. Convert the bedroom to a Rec Room or Study if that suits you better. Head on up to the second floor where you will find dual primary bedrooms with walk-in closets, as well as your Laundry Room for added convenience. This floor has multiple bathroom configurations to choose from, as well as opportunities for an Owner's Suite! Make your way to the top floor and you'll see what's really unique about this plan – your Kitchen, Dining, and Family Room are all up here, as well as your covered rooftop terrace. This is the perfect space for entertaining or enjoying a relaxing evening in! You can add an elevator if you desire for even more convenience, otherwise enjoy the additional storage space.

#### Features of this Floorplan

- Rear load 2-car garage
- First floor bedroom and full bath with opportunity to make a rec room
- Dual primary bedrooms on second floor
- Option to make entire second floor a primary suite with huge primary bath and walk-in closet
- Covered terrace
- Alternate kitchen layout