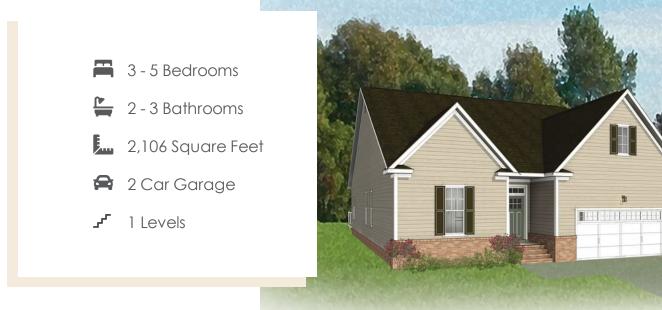

Taking single-level living to the next level of style, the Corvallis offers 3 bedrooms, 2 full baths, a 2car garage, and over 2,000 square feet of space. You'll feel right at home in the expansive, easy-flowing design blending both modern kitchen and family room into a centerpiece for contemporary living. After the day, escape to your primary bedroom oasis, complete with a dual-sink bath and cavernous walk-in closet. Two additional bedrooms and a central laundry room complete the plan. Packed with features and built for flexibility, the Corvallis can be personalized to your needs, with options for a second floor, a pocket office, morning room, screen porch, and more.

#### Features of this Floorplan

- One level living
- Option for second floor loft, bedrooms, and/or unfinished storage
- Option for morning room
- Option for screened porch or lanai
- Multiple primary bath configurations
- Den or formal dining room options