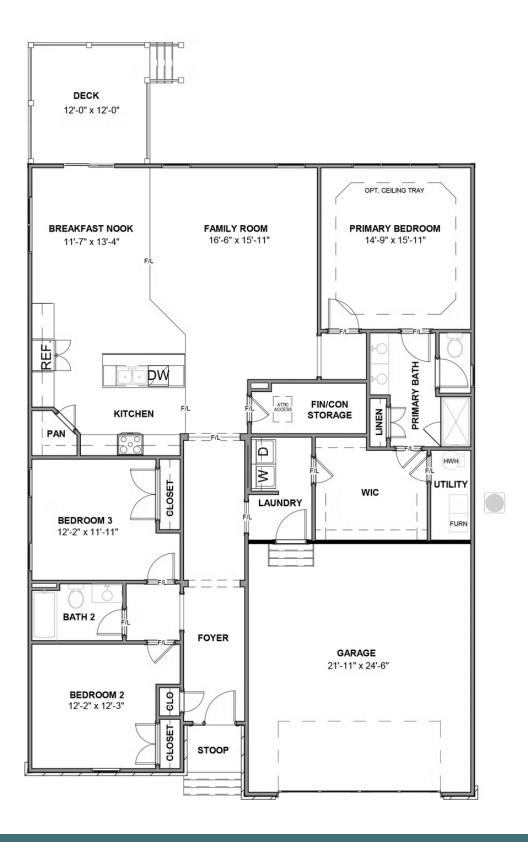

Taking single-level living to the next level of style, the Corvallis offers 3 bedrooms, 2 full baths, a 2car garage, and over 2,000 square feet of space. You'll feel right at home in the expansive, easy-flowing design blending both modern kitchen and family room into a centerpiece for contemporary living. After the day, escape to your primary bedroom oasis, complete with a dual-sink bath and cavernous walk-in closet. Two additional bedrooms and a central laundry room complete the plan. Packed with features and built for flexibility, the Corvallis can be personalized to your needs, with options for a second floor, a pocket office, morning room, screen porch, and more.

#### Features of this Floorplan

- One level living
- Option for second floor loft, bedrooms, and/or unfinished storage
- Option for morning room
- Option for screened porch or lanai
- Multiple primary bath configurations
- Den or formal dining room options