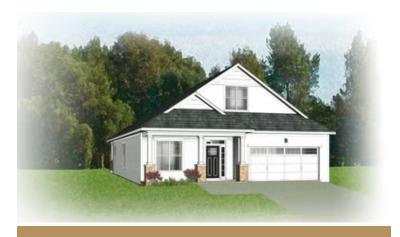

## THE Clarion

3 Bedrooms

2 Bathrooms

1,801 Square Feet

2 Car Garage

ر 1 Levels

The Clarion features over 1,800 square feet of living space on one level with 3 bedrooms, 2 full baths, and a 2-car garage. Enter the spacious foyer of your home from your full front porch. Follow the delicious aroma of fresh cookies baking back to the kitchen which flows seamlessly into the breakfast nook and family room. If it's outdoor space you crave to relax, then the lanai is perfect for you! Your first floor primary bedroom features an attached dual-sink bath and large walk-in closet. Two additional bedrooms and full bath are located at the front of the home.

Features of this Floorplan

- One level living
- Full front porch