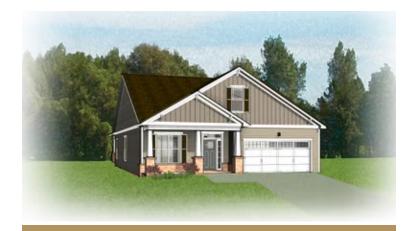

## THE Clarion

3 Bedrooms

2 Bathrooms

1,801 Square Feet

2 Car Garage

ر 1 Levels

The Clarion features over 1,800 square feet of living space on one level with 3 bedrooms, 2 full baths, and a 2-car garage. Enter the spacious foyer of your home from your full front porch. Follow the delicious aroma of fresh cookies baking back to the kitchen which flows seamlessly into the breakfast nook and family room. If it's outdoor space you crave to relax, then the lanai is perfect for you! Your first floor primary bedroom features an attached dual-sink bath and large walk-in closet. Two additional bedrooms and full bath are located at the front of the home.

Features of this Floorplan

- One level living
- Full front porch