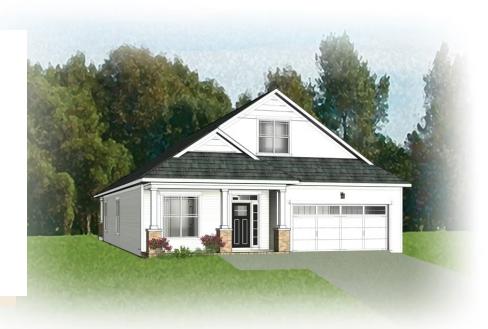

## THE Clarion

3 Bedrooms

2 Bathrooms

1,801 Square Feet

2 Car Garage

ر 1 Levels

The Clarion features over 1,800 square feet of living space on one level with 3 bedrooms, 2 full baths, and a 2-car garage. Enter the spacious foyer of your home from your full front porch. Follow the delicious aroma of fresh cookies baking back to the kitchen which flows seamlessly into the breakfast nook and family room. If it's outdoor space you crave to relax, then the lanai is perfect for you! Your first floor primary bedroom features an attached dual-sink bath and large walk-in closet. Two additional bedrooms and full bath are located at the front of the home.

Features of this Floorplan

- One level living
- Full front porch