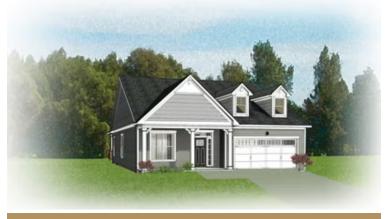

## THE Clarion

3 Bedrooms

2 Bathrooms

1,801 Square Feet

2 Car Garage

ر 1 Levels

The Clarion features over 1,800 square feet of living space on one level with 3 bedrooms, 2 full baths, and a 2-car garage. Enter the spacious foyer of your home from your full front porch. Follow the delicious aroma of fresh cookies baking back to the kitchen which flows seamlessly into the breakfast nook and family room. If it's outdoor space you crave to relax, then the lanai is perfect for you! Your first floor primary bedroom features an attached dual-sink bath and large walk-in closet. Two additional bedrooms and full bath are located at the front of the home.

Features of this Floorplan

- One level living
- Full front porch