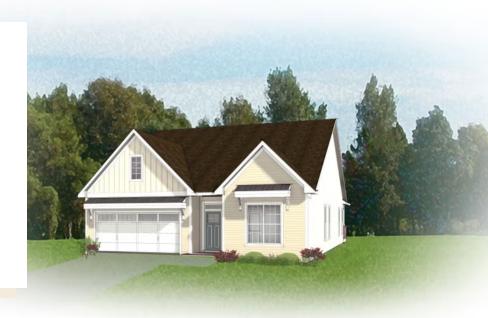

## THE Cedar

3 Bedrooms

2 Bathrooms

2,090 Square Feet

2 Car Garage

ر 1 Levels

The Cedar is what all your new home dreams are made of with over 2,000 square feet of one level living with 3 bedrooms, 2 baths, and 2-car garage. Towards the rear of your home, you will find a spacious kitchen complete with walk-in corner pantry and large island overlooking the dining area and family room. Your lanai offers you the outdoor space you desire to enjoy the morning sunrise or evening sunset. An office is tucked away off the mud room giving you an additional space to get some work done or to hide away with your newest book. The primary bedroom features a spacious primary bath and large walk-in closet with access to the laundry room. Two additional bedrooms and full bath are located towards the front of the home.

## THE Cedar

**Traditional** 

Arts & Crafts

Craftsman