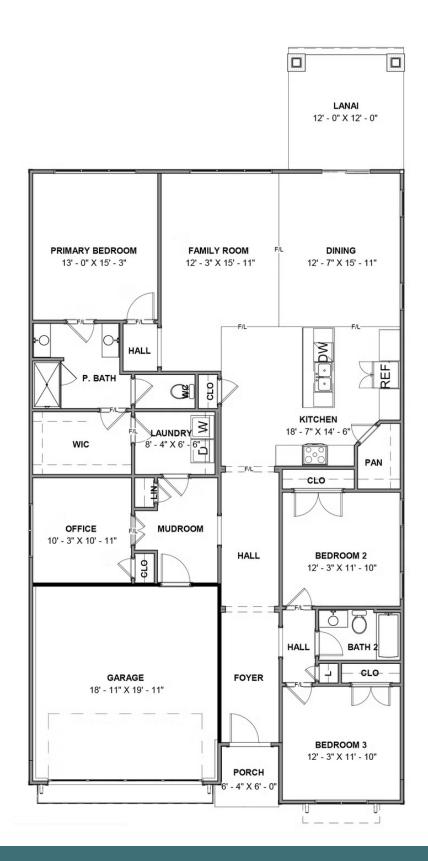

## THE Cedar

3 Bedrooms

2 Bathrooms

2,090 Square Feet

2 Car Garage

ر 1 Levels

The Cedar is what all your new home dreams are made of with over 2,000 square feet of one level living with 3 bedrooms, 2 baths, and 2-car garage. Towards the rear of your home, you will find a spacious kitchen complete with walk-in corner pantry and large island overlooking the dining area and family room. Your lanai offers you the outdoor space you desire to enjoy the morning sunrise or evening sunset. An office is tucked away off the mud room giving you an additional space to get some work done or to hide away with your newest book. The primary bedroom features a spacious primary bath and large walk-in closet with access to the laundry room. Two additional bedrooms and full bath are located towards the front of the home.

Features of this Floorplan

- One level living
- Office
- Walk-in pantry