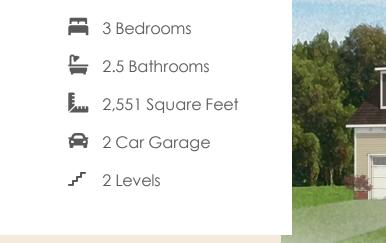

The Caroline blends traditional sensibilities and modern style in over 2500 square feet of space with 3 bedrooms, 2.5 baths, and 2-car garage. From morning news coffee to movie night snacks, the seamless flow between kitchen and family room means life's moments are never interrupted, while a covered courtyard patio and formal dining room extend the possibilities both inside and out. Ready for bed? Then a first floor primary suite with spacious walk-in closet and luxurious dual-sink bath is ready for you, with two additional bedrooms, a full bath, and flexible office space found on the second floor.