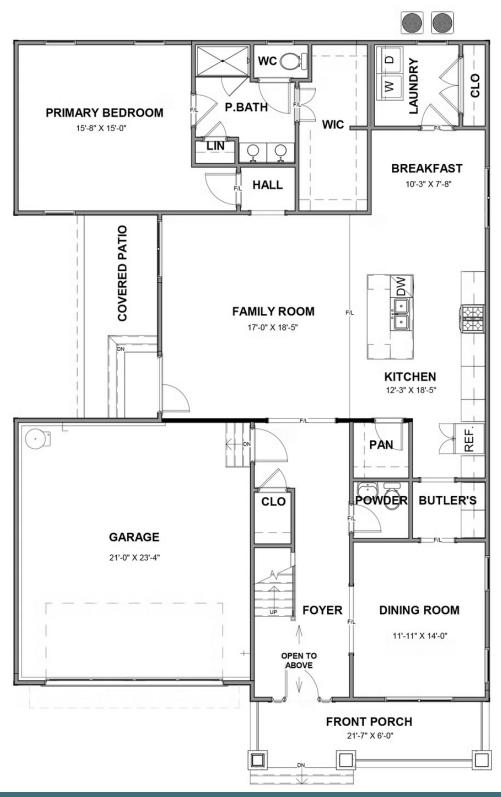

The Caroline blends traditional sensibilities and modern style in over 2500 square feet of space with 3 bedrooms, 2.5 baths, and 2-car garage. From morning news coffee to movie night snacks, the seamless flow between kitchen and family room means life's moments are never interrupted, while a covered courtyard patio and formal dining room extend the possibilities both inside and out. Ready for bed? Then a first floor primary suite with spacious walk-in closet and luxurious dual-sink bath is ready for you, with two additional bedrooms, a full bath, and flexible office space found on the second floor.

#### Features of this Floorplan

- First floor primary bedroom
- Office located on the second floor
- Covered courtyard patio with option to extend

### eagleofva.com

Arts & Crafts

Craftsman

**FIRST FLOOR** 