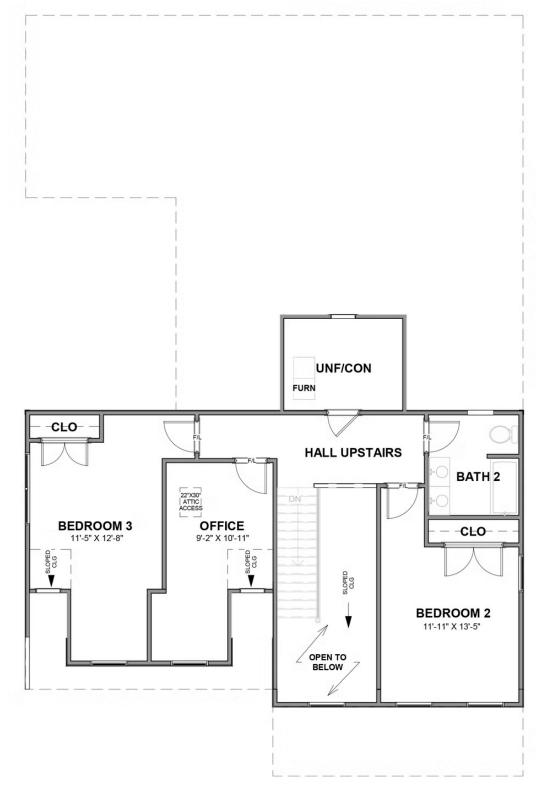

The Caroline blends traditional sensibilities and modern style in over 2500 square feet of space with 3 bedrooms, 2.5 baths, and 2-car garage. From morning news coffee to movie night snacks, the seamless flow between kitchen and family room means life's moments are never interrupted, while a covered courtyard patio and formal dining room extend the possibilities both inside and out. Ready for bed? Then a first floor primary suite with spacious walk-in closet and luxurious dual-sink bath is ready for you, with two additional bedrooms, a full bath, and flexible office space found on the second floor.

#### Features of this Floorplan

- First floor primary bedroom
- Office located on the second floor
- Covered courtyard patio with option to extend

#### eagleofva.com

**SECOND FLOOR** 