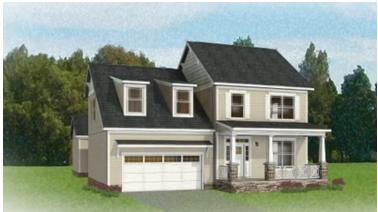

The Caroline blends traditional sensibilities and modern style in over 2500 square feet of space with 3 bedrooms, 2.5 baths, and 2-car garage. From morning news coffee to movie night snacks, the seamless flow between kitchen and family room means life's moments are never interrupted, while a covered courtyard patio and formal dining room extend the possibilities both inside and out. Ready for bed? Then a first floor primary suite with spacious walk-in closet and luxurious dual-sink bath is ready for you, with two additional bedrooms, a full bath, and flexible office space found on the second floor.