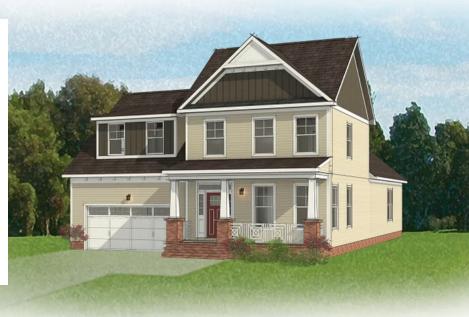

The Caroline blends traditional sensibilities and modern style in over 2500 square feet of space with 3 bedrooms, 2.5 baths, and 2-car garage. From morning news coffee to movie night snacks, the seamless flow between kitchen and family room means life's moments are never interrupted, while a covered courtyard patio and formal dining room extend the possibilities both inside and out. Ready for bed? Then a first floor primary suite with spacious walk-in closet and luxurious dual-sink bath is ready for you, with two additional bedrooms, a full bath, and flexible office space found on the second floor.

#### Features of this Floorplan

- First floor primary bedroom
- Office located on the second floor
- Covered courtyard patio with option to extend